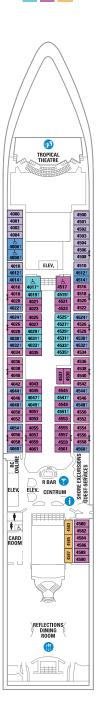

# Serenade of the Seas®

DOUBLE OCCUPANCY: 2,110 • GROSS TONNAGE: 90,090

**DECK 13 DECK 12** DECK 11 **DECK 10** RS OS GS J3 VT 1B 3B 4B 2D 5D 6D 1V 3V 4V VIKING CRO LOUNGE 1008 \*
1010
1012
1014\*
1016\*
1018 VITALITY SPA AND FITNESS CENTER \* ELEV. ELEV. 1022 1024 P00I 0 BAR SKY BAR PUNNING TRACK POOL POOL AREA G 0 FUEL TEEN ELEV. ELEV. WINDJAMMER CAFÉ
OUTSIDE SEATING WINDJAMMER CAFE 0 NURSERY ADVENTURE OCEAN 1074 ∆ 1574∆ WINDJAMMER CAFÉ KIDS. 1588 ◆ 1590 ∆ 0 VIDEO ARCADE

DECK 5

DECK 4

DECK 3

DECK 2

#### **SUITES**

RS Royal Suite - 1 Bedroom

OS Owner's Suite - 1 Bedroom

OT Owner's Suite - 2 Bedroom

GS Grand Suite - 1 Bedroom

Junior Suite

Junior Suite - Accessible

VT Ocean View Suite - 2 Bedroom (No Balcony)

#### **BALCONY**

1B 2B 3B 4B Spacious Ocean View Balcony

1D 2D 5D 6D Ocean View Balcony

2D Ocean View Balcony - Accessible

#### **OCEAN VIEW**

1K Ultra Spacious Ocean View

2M Spacious Ocean View

1N 2N 3N 8N Ocean View

1N 3N Ocean View - Accessible

#### INTERIOR

1V 2V 3V 4V 6V Interior

2V 3V Interior - Accessible

2W Studio Interior

Dining Venue

Markentainment Area

Bars & Lounges

(1) Kids & Teens Area

Pool

Spa

Fitness

- Running Track
- O Rock Climbing Wall
- **1** Guest Services
- Conference Center
- Shopping
- Casino Royale<sup>SM</sup>

#### LEGENDS:

- † Stateroom has third and fourth Pullman beds available
- Stateroom with sofa bed and third Pullman bed available
- Stateroom has four additional Pullman beds available
- \* Stateroom has third Pullman bed available
- Δ Stateroom with sofa bed
- 1 Connecting staterooms
- & Indicates accessible staterooms
- Stateroom has an obstructed view

#### NOTES:

Safes – All staterooms.

All stateroom and balcony sizes are approximate.

Refrigerators available upon request depending on availability

Safety deposit boxes are also available at Guest Relations.

Not shown: Medical Center.

A Royal King measures 72.5 inches wide by 82 inches long.

For sofa bed configuration call your Travel Agent or Royal Caribbean International.

All Royal Caribbean® staterooms and suites come complete with private bathroom, vanity area, hair dryer, closed-circuit TV and phone.