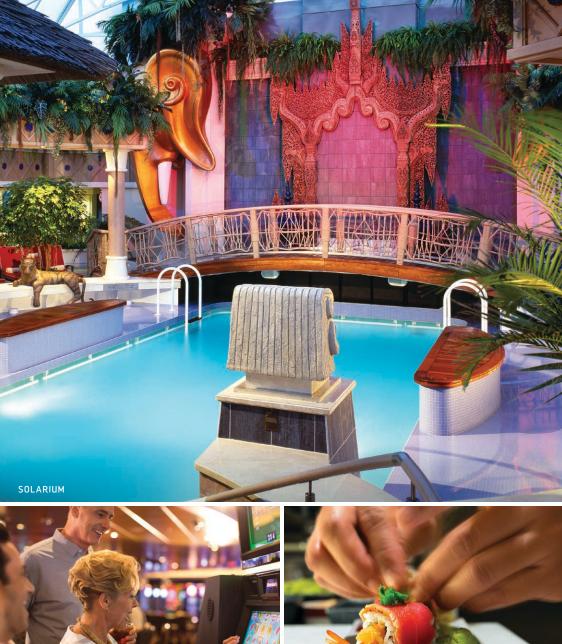

# DAZZLING ADVENTURE — OLD WORLD AND NEW Serenade of the Seas®

Sleek and sunlit, with acres of glass and wide-open spaces, Serenade offers your clients a dazzling vacation. They can bask at the Solarium pool, recharge at Vitality<sup>™</sup> Spa, or conquer the Rock Climbing Wall. Three pools, a mini-golf course and a running track offer daytime activities, with evening entertainment options from dining to nightlife, Broadway-style shows, and Casino Royale<sup>sm</sup>.

#### ADVENTURE AT EVERY TURN

- Rock Climbing Wall
- Poolside movie screen
- 3 pools including the Solarium, an adults-only retreat
- Basketball court, running track, mini-golf course and video game arcade
- Vitality<sup>™</sup> Spa and Fitness Center
- Bars, clubs and lounges, including Vintages wine bar, the classic 60s-style
   R Bar, and the Safari Club
- Complimentary Broadway-style entertainment in the main theater
- Casino Royale<sup>s™</sup> with Vegas style slots and tables