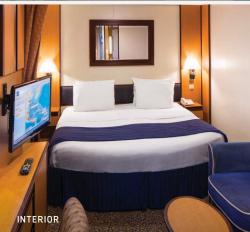

#### INTERIOR

1V 2V 3V 4V 6V Interior

2V 3V Interior - Accessible

2W Studio Interior

Dining Venue

Markentainment Area

Bars & Lounges

(1) Kids & Teens Area