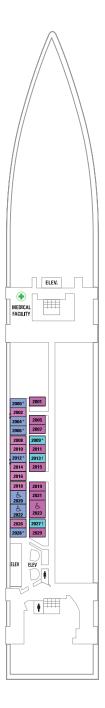

# Serenade of the Seas®

DOUBLE OCCUPANCY: 2,110 • GROSS TONNAGE: 90,090

**DECK 13 DECK 12** DECK 11 **DECK 10** RS OS GS J3 VT 1B 3B 4B 2D 5D 6D 1V 3V 4V VIKING CRO LOUNGE 1008 \*
1010
1012
1014\*
1016\*
1018 VITALITY SPA AND FITNESS CENTER \* ELEV. ELEV. 1022 1024 P00I 0 BAR SKY BAR PUNNING TRACK POOL POOL AREA G 0 FUEL TEEN ELEV. ELEV. WINDJAMMER CAFÉ
OUTSIDE SEATING WINDJAMMER CAFE 0 NURSERY ADVENTURE OCEAN 1074 ∆ 1574∆ WINDJAMMER CAFÉ KIDS. 1588 ◆ 1590 ∆ 0 VIDEO ARCADE

DECK 5

DECK 4

DECK 3

DECK 2

#### **SUITES**

RS Royal Suite - 1 Bedroom

OS Owner's Suite - 1 Bedroom

OT Owner's Suite - 2 Bedroom

GS Grand Suite - 1 Bedroom

Junior Suite

Junior Suite - Accessible

VT Ocean View Suite - 2 Bedroom (No Balcony)

#### **BALCONY**

1B 2B 3B 4B Spacious Ocean View Balcony

1D 2D 5D 6D Ocean View Balcony

2D Ocean View Balcony - Accessible

#### **OCEAN VIEW**

1K Ultra Spacious Ocean View

2M Spacious Ocean View

1N 2N 3N 8N Ocean View

1N 3N Ocean View - Accessible

#### INTERIOR

1V 2V 3V 4V 6V Interior

2V 3V Interior - Accessible

2W Studio Interior

Dining Venue

Markentainment Area

Bars & Lounges

(1) Kids & Teens Area

Pool

Spa

Fitness

- Running Track
- O Rock Climbing Wall
- **1** Guest Services
- Conference Center
- Shopping
- Casino Royale<sup>SM</sup>

#### LEGENDS:

- † Stateroom has third and fourth Pullman beds available
- Stateroom with sofa bed and third Pullman bed available
- Stateroom has four additional Pullman beds available
- \* Stateroom has third Pullman bed available
- Δ Stateroom with sofa bed
- 1 Connecting staterooms
- & Indicates accessible staterooms
- Stateroom has an obstructed view

#### NOTES:

Safes – All staterooms.

All stateroom and balcony sizes are approximate.

Refrigerators available upon request depending on availability

Safety deposit boxes are also available at Guest Relations.

Not shown: Medical Center.

A Royal King measures 72.5 inches wide by 82 inches long.

For sofa bed configuration call your Travel Agent or Royal Caribbean International.

All Royal Caribbean® staterooms and suites come complete with private bathroom, vanity area, hair dryer, closed-circuit TV and phone.