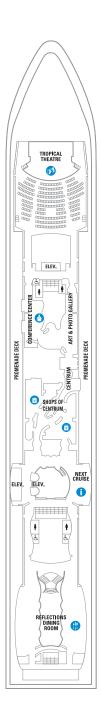

# Serenade of the Seas®

DOUBLE OCCUPANCY: 2,110 • GROSS TONNAGE: 90,090

**DECK 13 DECK 12** DECK 11 **DECK 10** RS OS GS J3 VT 1B 3B 4B 2D 5D 6D 1V 3V 4V VIKING CRO LOUNGE 1008 \*
1010
1012
1014\*
1016\*
1018 VITALITY SPA AND FITNESS CENTER \* ELEV. ELEV. 1022 1024 P00I 0 BAR SKY BAR PUNNING TRACK POOL POOL AREA G 0 FUEL TEEN ELEV. ELEV. WINDJAMMER CAFÉ
OUTSIDE SEATING WINDJAMMER CAFE 0 NURSERY ADVENTURE OCEAN 1074 ∆ 1574∆ WINDJAMMER CAFÉ KIDS. 1588 ◆ 1590 ∆ 0 VIDEO ARCADE

DECK 5

DECK 4

DECK 3

DECK 2

#### **SUITES**

RS Royal Suite - 1 Bedroom

OS Owner's Suite - 1 Bedroom

OT Owner's Suite - 2 Bedroom

GS Grand Suite - 1 Bedroom

Junior Suite

Junior Suite - Accessible

VT Ocean View Suite - 2 Bedroom (No Balcony)

#### **BALCONY**

1B 2B 3B 4B Spacious Ocean View Balcony

1D 2D 5D 6D Ocean View Balcony

2D Ocean View Balcony - Accessible

#### **OCEAN VIEW**

1K Ultra Spacious Ocean View

2M Spacious Ocean View

1N 2N 3N 8N Ocean View

1N 3N Ocean View - Accessible

#### INTERIOR

1V 2V 3V 4V 6V Interior

2V 3V Interior - Accessible

2W Studio Interior

Dining Venue

Markentainment Area

Bars & Lounges

(1) Kids & Teens Area

Pool

Spa

Fitness

- Running Track
- O Rock Climbing Wall
- **1** Guest Services
- Conference Center
- Shopping
- Casino Royale<sup>SM</sup>

#### LEGENDS:

- † Stateroom has third and fourth Pullman beds available
- Stateroom with sofa bed and third Pullman bed available
- Stateroom has four additional Pullman beds available
- \* Stateroom has third Pullman bed available
- Δ Stateroom with sofa bed
- 1 Connecting staterooms
- & Indicates accessible staterooms
- Stateroom has an obstructed view

#### NOTES:

Safes – All staterooms.

All stateroom and balcony sizes are approximate.

Refrigerators available upon request depending on availability

Safety deposit boxes are also available at Guest Relations.

Not shown: Medical Center.

A Royal King measures 72.5 inches wide by 82 inches long.

For sofa bed configuration call your Travel Agent or Royal Caribbean International.

All Royal Caribbean® staterooms and suites come complete with private bathroom, vanity area, hair dryer, closed-circuit TV and phone.