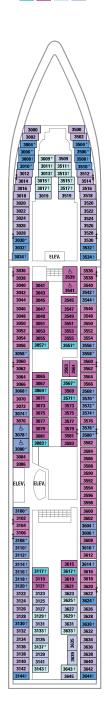

# Serenade of the Seas®

DOUBLE OCCUPANCY: 2,110 • GROSS TONNAGE: 90,090

**DECK 13 DECK 12** DECK 11 **DECK 10** RS OS GS J3 VT 1B 3B 4B 2D 5D 6D 1V 3V 4V VIKING CRO LOUNGE 1008 \*
1010
1012
1014\*
1016\*
1018 VITALITY SPA AND FITNESS CENTER \* ELEV. ELEV. 1022 1024 P00I 0 BAR SKY BAR PUNNING TRACK POOL POOL AREA G 0 FUEL TEEN ELEV. ELEV. WINDJAMMER CAFÉ
OUTSIDE SEATING WINDJAMMER CAFE 0 NURSERY ADVENTURE OCEAN 1074 ∆ 1574∆ WINDJAMMER CAFÉ KIDS. 1588 ◆ 1590 ∆ 0 VIDEO ARCADE

DECK 5

DECK 4

DECK 3

DECK 2

#### **SUITES**

RS Royal Suite - 1 Bedroom

OS Owner's Suite - 1 Bedroom

OT Owner's Suite - 2 Bedroom

GS Grand Suite - 1 Bedroom

Junior Suite

Junior Suite - Accessible

VT Ocean View Suite - 2 Bedroom (No Balcony)

#### **BALCONY**

1B 2B 3B 4B Spacious Ocean View Balcony

1D 2D 5D 6D Ocean View Balcony

2D Ocean View Balcony - Accessible

#### **OCEAN VIEW**

1K Ultra Spacious Ocean View

2M Spacious Ocean View

1N 2N 3N 8N Ocean View

1N 3N Ocean View - Accessible

#### INTERIOR

1V 2V 3V 4V 6V Interior

2V 3V Interior - Accessible

2W Studio Interior

Dining Venue

Markentainment Area

Bars & Lounges

(1) Kids & Teens Area

Pool

Spa

Fitness

- Running Track
- O Rock Climbing Wall
- **1** Guest Services
- Conference Center
- Shopping
- Casino Royale<sup>SM</sup>

#### LEGENDS:

- † Stateroom has third and fourth Pullman beds available
- Stateroom with sofa bed and third Pullman bed available
- Stateroom has four additional Pullman beds available
- \* Stateroom has third Pullman bed available
- Δ Stateroom with sofa bed
- 1 Connecting staterooms
- & Indicates accessible staterooms
- Stateroom has an obstructed view

#### NOTES:

Safes – All staterooms.

All stateroom and balcony sizes are approximate.

Refrigerators available upon request depending on availability

Safety deposit boxes are also available at Guest Relations.

Not shown: Medical Center.

A Royal King measures 72.5 inches wide by 82 inches long.

For sofa bed configuration call your Travel Agent or Royal Caribbean International.

All Royal Caribbean® staterooms and suites come complete with private bathroom, vanity area, hair dryer, closed-circuit TV and phone.