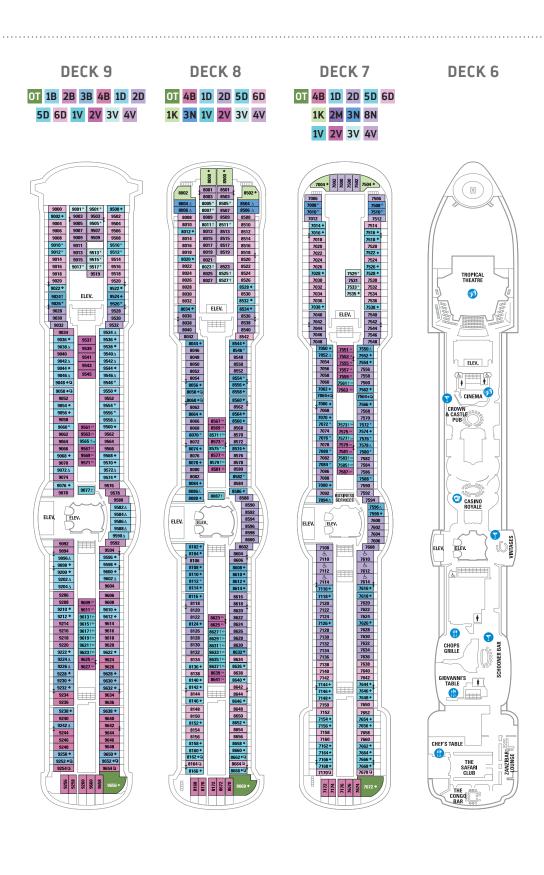

# Serenade of the Seas®

DOUBLE OCCUPANCY: 2,110 • GROSS TONNAGE: 90,090

**DECK 13 DECK 12** DECK 11 **DECK 10** RS OS GS J3 VT 1B 3B 4B 2D 5D 6D 1V 3V 4V VIKING CRO LOUNGE 1008 \*
1010
1012
1014\*
1016\*
1018 VITALITY SPA AND FITNESS CENTER \* ELEV. ELEV. 1022 1024 P00I 0 BAR SKY BAR PUNNING TRACK POOL POOL AREA G 0 FUEL TEEN ELEV. ELEV. WINDJAMMER CAFÉ
OUTSIDE SEATING WINDJAMMER CAFE 0 NURSERY ADVENTURE OCEAN 1074 ∆ 1574∆ WINDJAMMER CAFÉ KIDS. 1588 ◆ 1590 ∆ 0 VIDEO ARCADE

DECK 5

DECK 4

DECK 3

DECK 2

#### **SUITES**

RS Royal Suite - 1 Bedroom

OS Owner's Suite - 1 Bedroom

OT Owner's Suite - 2 Bedroom

GS Grand Suite - 1 Bedroom

Junior Suite

Junior Suite - Accessible

VT Ocean View Suite - 2 Bedroom (No Balcony)

#### **BALCONY**

1B 2B 3B 4B Spacious Ocean View Balcony

1D 2D 5D 6D Ocean View Balcony

2D Ocean View Balcony - Accessible

#### **OCEAN VIEW**

1K Ultra Spacious Ocean View

2M Spacious Ocean View

1N 2N 3N 8N Ocean View

1N 3N Ocean View - Accessible

#### INTERIOR

1V 2V 3V 4V 6V Interior

2V 3V Interior - Accessible

2W Studio Interior

Dining Venue

Markentainment Area

Bars & Lounges

(1) Kids & Teens Area

Pool

Spa

Fitness

- Running Track
- O Rock Climbing Wall
- **1** Guest Services
- Conference Center
- Shopping
- Casino Royale<sup>SM</sup>

#### LEGENDS:

- † Stateroom has third and fourth Pullman beds available
- Stateroom with sofa bed and third Pullman bed available
- Stateroom has four additional Pullman beds available
- \* Stateroom has third Pullman bed available
- Δ Stateroom with sofa bed
- 1 Connecting staterooms
- & Indicates accessible staterooms
- Stateroom has an obstructed view