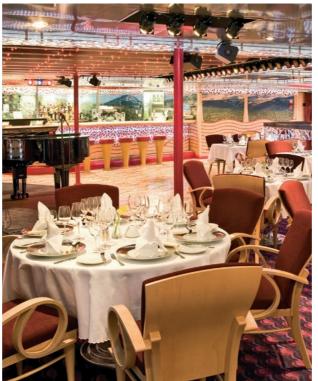

# Fun or business in the evening? The perfect setting for every occasion

The spaces of Costa Serena are majestic, enriched with precious materials and scenic architecture, such as the *Giove Theatre*, with seating for 1,350 that extends over three decks in a triumph of lights and is the stage for the great on-board shows, or the delightful *Cupido Ballroom*, inspired by the theme of love. Slot machines, roulette and gaming tables await Guests at the *Giano Casino*, while the elegant *Clio Library* welcomes those seeking a relaxing reading break and the 4D Cinema offers not-to-be-missed emotions for the young and old alike.

Cupido Ballroom

Above - Giano Casino / Below - 4D Cinema