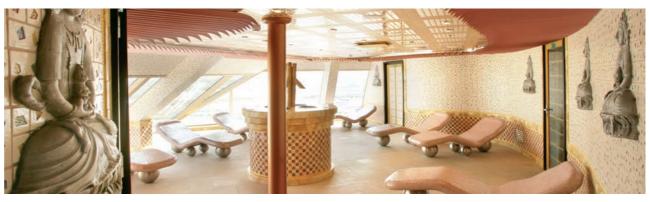

# A complete experience for the senses

Located on the upper decks and overlooking the sea on all sides, *Samsara* is the most exclusive of spas, a dream space offering the perfect combination of wellbeing treatments.

More than 6,000 m² of pleasure and relaxation on two levels, a world in which the cleansing experience of the spa is combined with the fascination of oriental rituals, including steam baths, massages with volcanic stones, oil-based treatments and ancient Ayurvedic rituals.

Exclusive moments such as the *Welcome Ritual* and the *Tea Ceremony* immediately draw Samsara Guests into a dimension of complete sensory wellbeing.

Areas like the *Tepidarium*, the *Relaxation Lounge* and the *Garden of the Golden Sun*, and thalassotherapy facilities on a par with the best Spas in the world, offer all that you could wish for in a deeply reinvigorating holiday.

# Samsara Spa

Turkish bath

Above - Tepidarium Below - Laconium