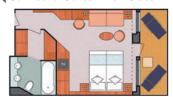

# Ocean View (for 2 to 4 people)

1 double bed (or 2 single beds) 1 sofa bed

1 foldaway bed

permanently closed window

## Area: 17.7 m<sup>2</sup>

SOFA BED

FURNITURE

BALCONY