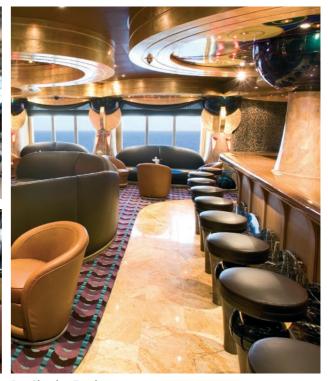

Drinks in the restaurants are charged to the guest's.

Samsara Restaurant Club Bacco Restaurant\*

seating for 84 seating for 90

\* Extra charge Seating numbers are approximate.

**Apollo Grand Bar** – For special, fun-filled evenings, to the notes of live music.

**Victoria Sports Bar** – A must for sports lovers looking to relax and sip on a nice drink while watching entertainment on the plasma screens.

**Bar Classico Ercole** – The exclusive Cigar Bar for those who delight in a quality cigar and an excellent liqueur.

**Minerva Piano Bar** – Cocktails and live music while you peacefully chat after dinner.

**Juventas Chocolate bar** – A chocolate bar to delight those with a sweet tooth, featuring an incredible chocolate fountain.

Piano Bar Minerva

Above - Victoria Sports Bar / Below - Juventas Chocolate bar

Bar Classico Ercole

| BARS | Total bars on board 13 |
|------|------------------------|

Pantheon Bar 84 103 Minerva Piano Bar **Apollo Grand Bar** Juventas Chocolate bar 89 394 Victoria Sports Bar 46 Other Bars: Luna, Cupido, Pan, Sole, **Bar Classico Ercole** 26 Urano, Bacco, Scuderia Costa Drinks at the bar are charged to the guest's account. Seating numbers are approximate.