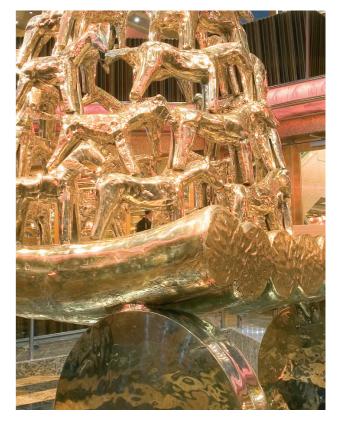

<sup>\*</sup> Services at an extra charge

The beauty of **art** is centre stage on every journey.

Costa Serena exhibits works by many of the most celebrated contemporary artists. The homage to classical art transforms the interior and exterior spaces of the ship into a veritable museum, with paintings, sculptures, and designs by internationally renowned artists, such as Rebecchi & Togni, Manuela Fanelli and Wal. The "Teatro del Mito" series installed in the central staircase is by Ferdinando De Filippi, while the Pantheon Atrium houses the sixteen "Costumi della scultura" by Alberto Nodolini, inspired by Roman mythology. A harmonic fusion of past and present that never fails to amaze.