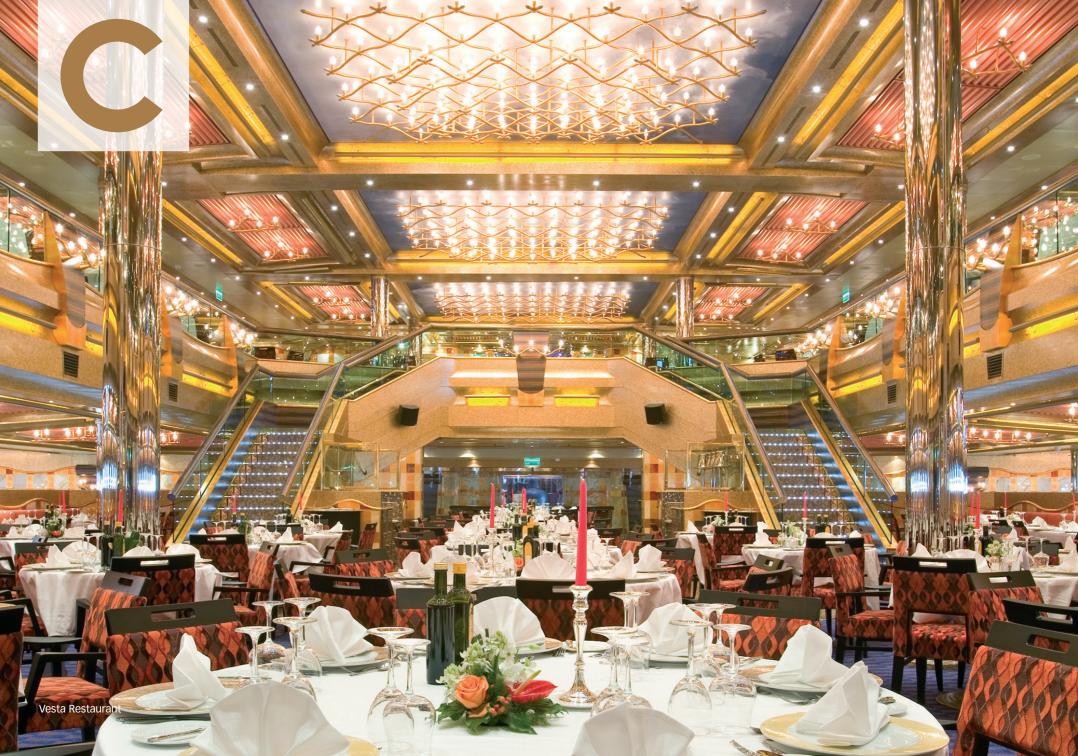

Vesta Restaurant – Elegant restaurant over two floors that welcomes Guests in a festival of lights and a relaxing atmosphere.

**Prometeo Buffet Restaurant** – Enjoy the spectacle of the sea front row while you dine on the beautiful open-air veranda.

Above - Ceres Restaurant / Below - Samsara Restaurant