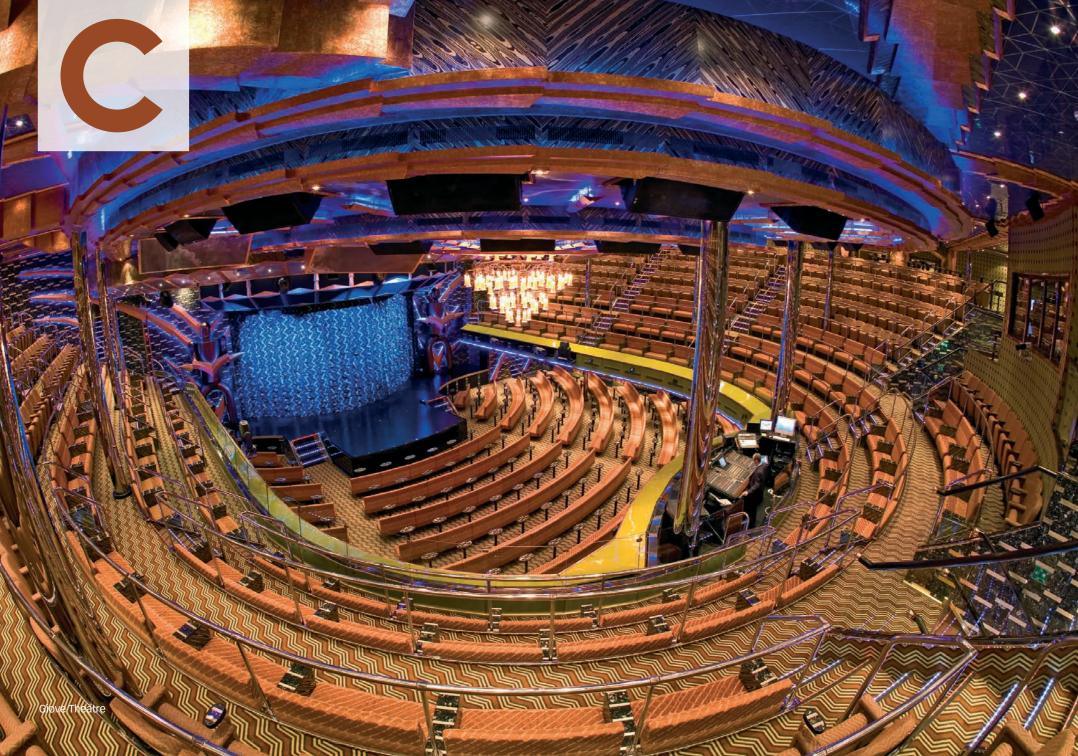

# Fun or business in the evening? The perfect setting for every occasion

The spaces of Costa Serena are majestic, enriched with precious materials and scenic architecture, such as the *Giove Theatre*, with seating for 1,350 that extends over three decks in a triumph of lights and is the stage for the great on-board shows, or the delightful *Cupido Ballroom*, inspired by the theme of love. Slot machines, roulette and gaming tables await Guests at the *Giano Casino*, while the elegant *Clio Library* welcomes those seeking a relaxing reading break and the 4D Cinema offers not-to-be-missed emotions for the young and old alike.

### **THEATRE AND LOUNGES**

| Giove Theatre (3 levels) | 1,350 | Card room                              | 28          |
|--------------------------|-------|----------------------------------------|-------------|
| Luna Lounge              | 279   | Internet Point* PCs av                 | vailable 10 |
| Minerva Piano Bar        | 84    | Pantheon Atrium                        |             |
| Giano Casino             | 267   | Mercurio Lounge (conferences/meetings) | 100         |
| Pan Disco (2 levels)     | 70    | Clio Library                           | 25          |
| Cupido Ballroom          | 51    | Shopping Gallery*                      |             |