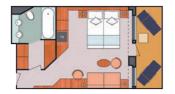

# Ocean View (for 2 to 4 people)

1 double bed (or 2 single beds) 1 sofa bed

1 foldaway bed

permanently closed window

## Area: 17.7 m<sup>2</sup>

SOFA BED

FURNITURE

BALCONY