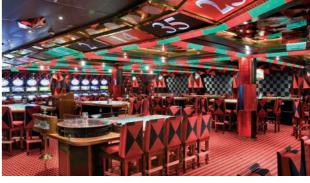

# Fun or business in the evening? The perfect setting for every occasion

The spaces of Costa Serena are majestic, enriched with precious materials and scenic architecture, such as the *Giove Theatre*, with seating for 1,350 that extends over three decks in a triumph of lights and is the stage for the great on-board shows, or the delightful *Cupido Ballroom*, inspired by the theme of love. Slot machines, roulette and gaming tables await Guests at the *Giano Casino*, while the elegant *Clio Library* welcomes those seeking a relaxing reading break and the 4D Cinema offers not-to-be-missed emotions for the young and old alike.

Cupido Ballroom

Above - Giano Casino / Below - 4D Cinema

### **THEATRE AND LOUNGES**

| Giove Theatre (3 levels) | 1,350 | Card room                              | 28          |
|--------------------------|-------|----------------------------------------|-------------|
| Luna Lounge              | 279   | Internet Point* PCs av                 | vailable 10 |
| Minerva Piano Bar        | 84    | Pantheon Atrium                        |             |
| Giano Casino             | 267   | Mercurio Lounge (conferences/meetings) | 100         |
| Pan Disco (2 levels)     | 70    | Clio Library                           | 25          |
| Cupido Ballroom          | 51    | Shopping Gallery*                      |             |