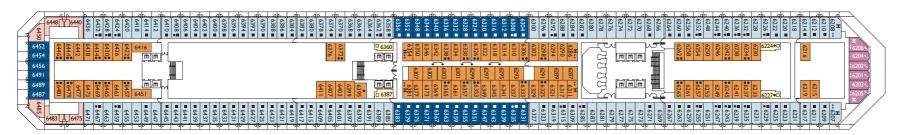

# Cabins for the disabled° Inside cabins (including 6 Samsara) 19 Cabins with Ocean View 6 Cabins with Ocean View Balcony 2 Suite with Ocean View Balcony 1

Deck 6 - Cabins n° 6205, 6206, 6207, 6208, 6286, 6311, 6354, 6381

Deck 7 - Cabins n° 7205, 7206, 7226, 7330, 7343 Deck 8 - Cabins n° 8342, 8345

Deck 9 - Cabins n° 9202, 9203, 9204, 9289,9290, 9293, 9294

Deck 10 - Cabins n° 1005, 1006, 1074, 1080, 1085, 1091