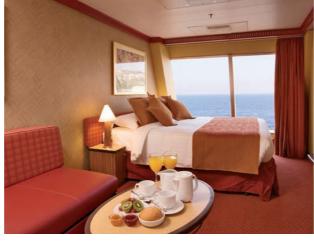

# Ocean View (for 2 to 4 people)

1 double bed (or 2 single beds) 1 sofa bed

1 foldaway bed

permanently closed window

## Area: 17.7 m<sup>2</sup>

SOFA BED

FURNITURE

BALCONY