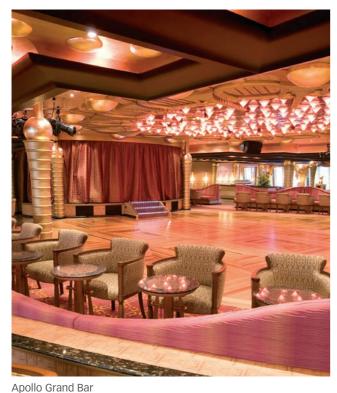

Drinks in the restaurants are charged to the guest's.

Samsara Restaurant Club Bacco Restaurant\*

seating for 84 seating for 90

\* Extra charge Seating numbers are approximate.

**Apollo Grand Bar** – For special, fun-filled evenings, to the notes of live music.