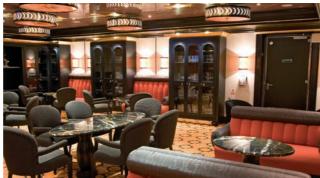

# Fun or business in the evening? The perfect setting for every occasion

The spaces of Costa Serena are majestic, enriched with precious materials and scenic architecture, such as the *Giove Theatre*, with seating for 1,350 that extends over three decks in a triumph of lights and is the stage for the great on-board shows, or the delightful *Cupido Ballroom*, inspired by the theme of love. Slot machines, roulette and gaming tables await Guests at the *Giano Casino*, while the elegant *Clio Library* welcomes those seeking a relaxing reading break and the 4D Cinema offers not-to-be-missed emotions for the young and old alike.

Cupido Ballroom

Above - Giano Casino / Below - 4D Cinema

**Victoria Sports Bar** – A must for sports lovers looking to relax and sip on a nice drink while watching entertainment on the plasma screens.

**Bar Classico Ercole** – The exclusive Cigar Bar for those who delight in a quality cigar and an excellent liqueur.