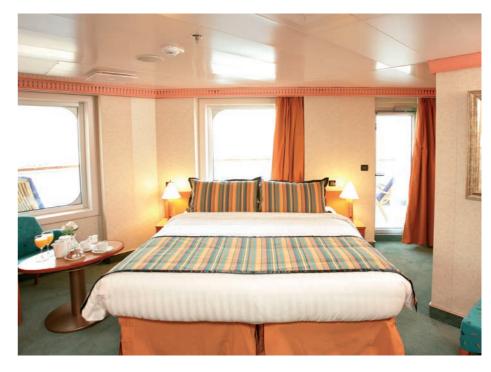

# Ocean View (for 2 to 4 people)

1 double bed (or 2 single beds) 1 sofa bed

1 foldaway bed

permanently closed window

## Area: 17.7 m<sup>2</sup>

SOFA BED

FURNITURE

BALCONY