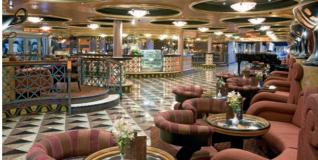

Nicola Salvatore Il carro degli Dei Ceres Restaurant - external

Costa Serena is a combination of elegance and sophistication, with spacious panoramic decks named after the most famous constellations, and refined interiors.

Every area reflects beauty, pleasure and entertainment. Such as the *Sole Lido*, with its retractable roof, pool and *Jacuzzis* and the 18 m² mega-screen or the magnificent *Samsara Spa* with its cosy and relaxing spaces. A setting designed to offer complete relaxation but also offering the high-technology emotions of the *Grand Prix Simulator* and *4D Cinema*. Costa Serena is one of the most spectacular ships of the fleet, designed to amaze.