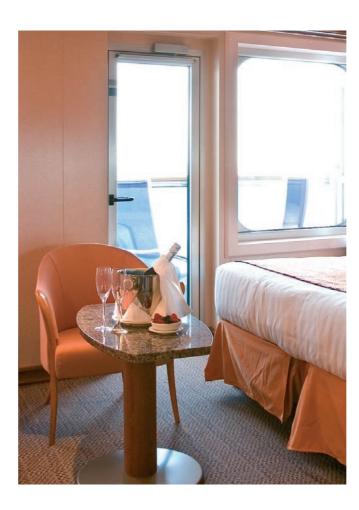

# Ocean View (for 2 to 4 people)

1 double bed (or 2 single beds) 1 sofa bed

1 foldaway bed

permanently closed window

## Area: 17.7 m<sup>2</sup>

SOFA BED

FURNITURE

BALCONY