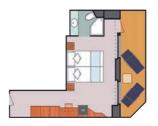

# Inside (for 2 to 4 people)

1 double bed (or 2 single beds) 2 foldaway beds

Area: 13.9 m<sup>2</sup>