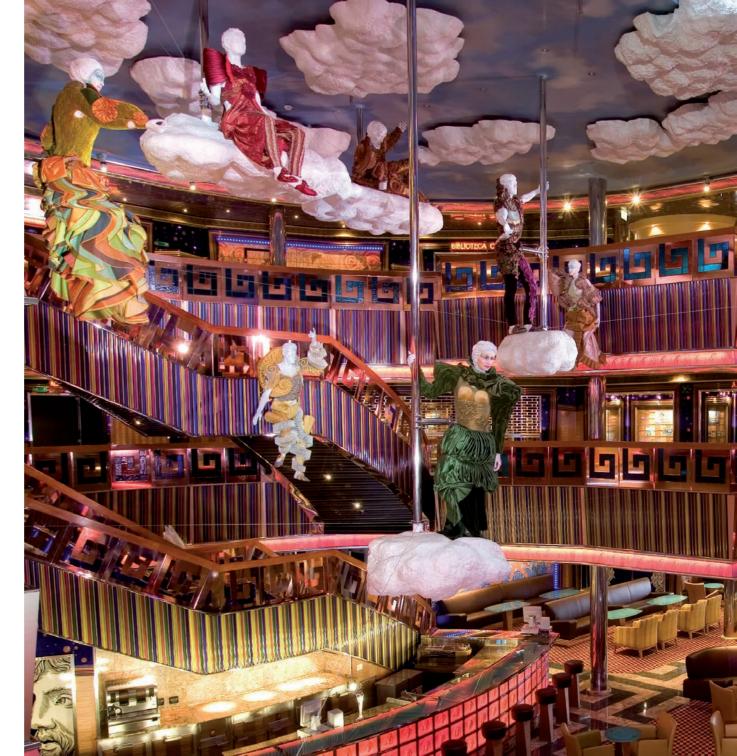

# The ship of the Gods

Costa Serena is dedicated to the Olympian Gods and the myths of classical antiquity, the source of its majesty and greatness. The spectacle starts at the **Pantheon Atrium**, with its panoramic lifts that seem to rise to meet the sky and its grandiose murals. It is embellished all over with prized materials, works of art and luxurious decorations. The majestic areas cocoon Guests in a magical atmosphere of wellbeing. Costa Serena is a unique experience, enriched by evocative beauty.

<sup>\*</sup> Services at an extra charge

The beauty of **art** is centre stage on every journey.

Costa Serena exhibits works by many of the most celebrated contemporary artists. The homage to classical art transforms the interior and exterior spaces of the ship into a veritable museum, with paintings, sculptures, and designs by internationally renowned artists, such as Rebecchi & Togni, Manuela Fanelli and Wal. The "Teatro del Mito" series installed in the central staircase is by Ferdinando De Filippi, while the Pantheon Atrium houses the sixteen "Costumi della scultura" by Alberto Nodolini, inspired by Roman mythology. A harmonic fusion of past and present that never fails to amaze.