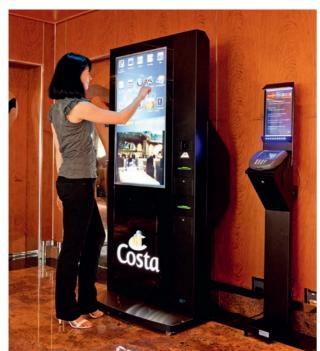

Rebecchi&Togni Intorno al sole Lido Sole

Interactive totem and credit card registration

Above - Wi-Fi connection Below - Interactive screen

## High-tech services always available:

- Interactive totems To book excursions, the 4D Cinema, seats at the Club Restaurant and Samsara Restaurant, to consult the programme of the day, to check CostaClub Members points, and for many other services.
- **Credit card registration** A digital signature allows guests to pay on board with ease.
- Wi-Fi Wireless internet connection is available on the whole ship for personal computers, handheld devices or smart phones.
- Internet Point There is a dedicated room with web satellite connection and PCs.
- Interactive screens To see the geographical location of all the ships in the Costa fleet and their webcams in real time.