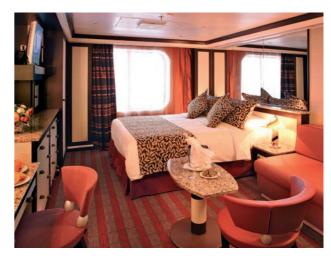

# Ocean View (for 2 to 4 people)

1 double bed (or 2 single beds) 1 sofa bed

1 foldaway bed

permanently closed window

## Area: 17.7 m<sup>2</sup>

SOFA BED

FURNITURE

BALCONY