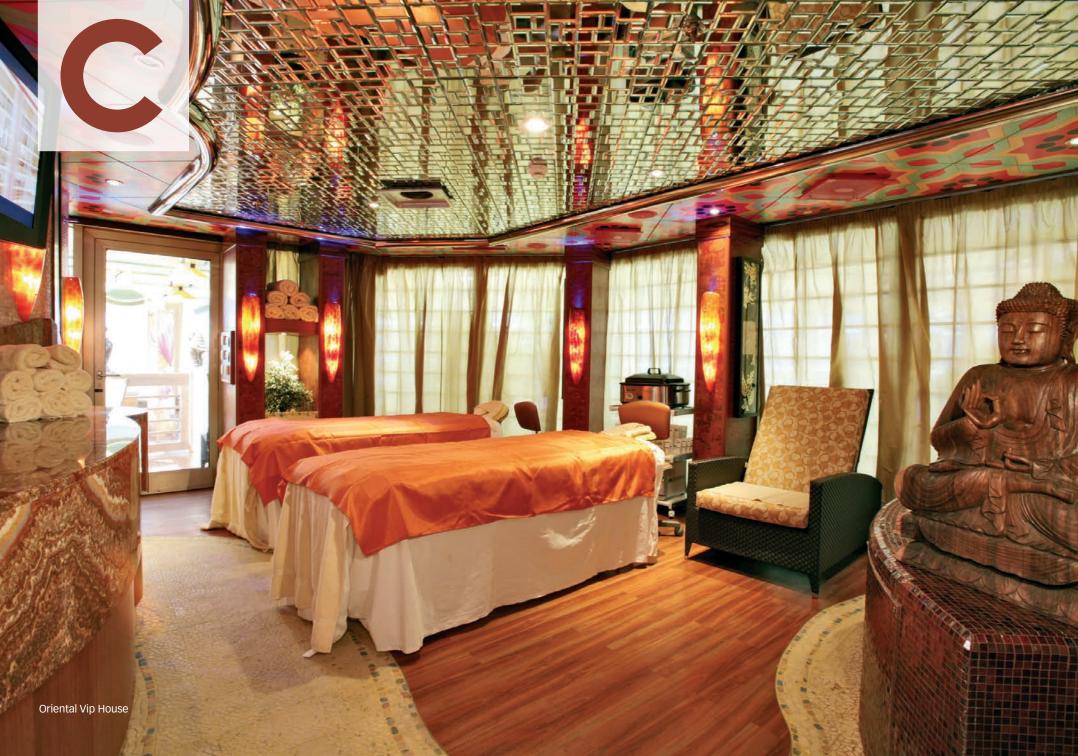

### SAMSARA WELLNESS CENTRE\*

Entry is restricted to adult guests

Thalassotherapy Pool Yoga and Pilates Room Laconium Turkish Bath Tepidarium Aromatic Turkish Bath Relaxation Lounge Garden of the Golden Sun Oriental VIP House Flotation Therapy Room Three Mud Body Treatment Room Tea House Oriental Deluxe House Winter Garden

Entry is restricted to adult guests

| Thalassotherapy Pool  | Garden of the Golden Sun      |
|-----------------------|-------------------------------|
| Yoga and Pilates Room | Oriental VIP House            |
| Laconium              | Flotation Therapy Room        |
| Turkish Bath          | Three Mud Body Treatment Room |
| Tepidarium            | Tea House                     |

**Oriental Deluxe House** 

Winter Garden

<sup>\*</sup> Services at an extra charge

<sup>□</sup> Only some of the treatments and services available are featured