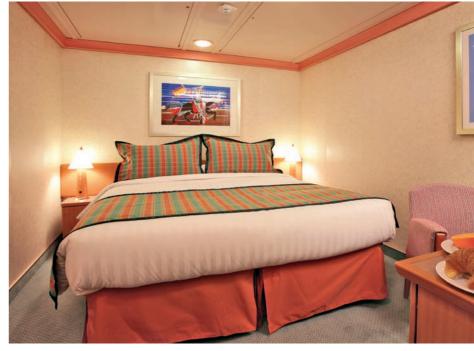

# Inside (for 2 to 4 people)

1 double bed (or 2 single beds) 2 foldaway beds

Area: 13.9 m<sup>2</sup>