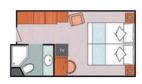

# Ocean View (for 2 to 4 people)

1 double bed (or 2 single beds) 1 sofa bed

1 foldaway bed

permanently closed window

## Area: 17.7 m<sup>2</sup>

SOFA BED

FURNITURE

BALCONY