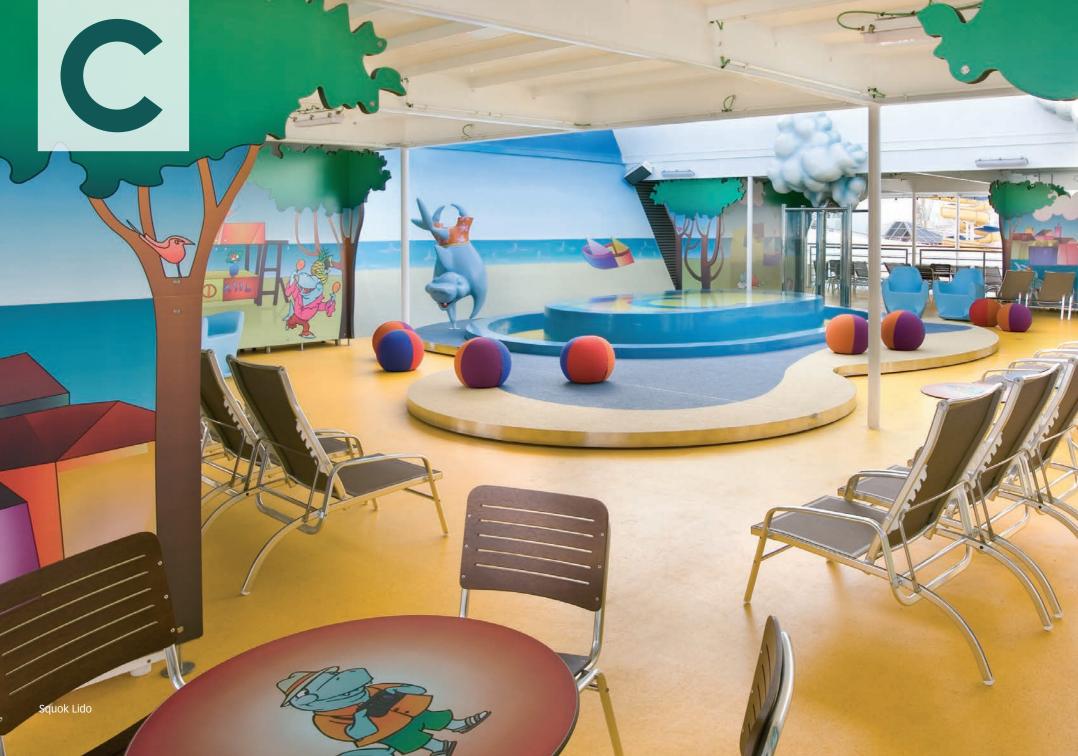

# Big fun for the little ones

Kids: an ocean of fun on board

Costa Serena offers entertainment for all ages. The *Squok Club* is a fun-filled and friendly space designed for the youngest children, while older brothers and sisters can make new friends by taking part in the sporting competitions and pool parties. And what do the parents get? Peace of mind thanks to our experienced, attentive staff who are with the children throughout the day.

## **SQUOK CLUB - FROM 3 TO 11 YEARS**

Treasure hunt and pool games Costume parades Educational games and sports tournaments Theme dinners and parties Karaoke and kids disco