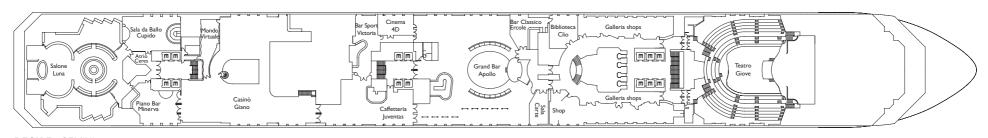

# Fun or business in the evening? The perfect setting for every occasion

The spaces of Costa Serena are majestic, enriched with precious materials and scenic architecture, such as the *Giove Theatre*, with seating for 1,350 that extends over three decks in a triumph of lights and is the stage for the great on-board shows, or the delightful *Cupido Ballroom*, inspired by the theme of love. Slot machines, roulette and gaming tables await Guests at the *Giano Casino*, while the elegant *Clio Library* welcomes those seeking a relaxing reading break and the 4D Cinema offers not-to-be-missed emotions for the young and old alike.

### **THEATRE AND LOUNGES**

| Giove Theatre (3 levels) | 1,350 | Card room                              | 28          |
|--------------------------|-------|----------------------------------------|-------------|
| Luna Lounge              | 279   | Internet Point* PCs av                 | vailable 10 |
| Minerva Piano Bar        | 84    | Pantheon Atrium                        |             |
| Giano Casino             | 267   | Mercurio Lounge (conferences/meetings) | 100         |
| Pan Disco (2 levels)     | 70    | Clio Library                           | 25          |
| Cupido Ballroom          | 51    | Shopping Gallery*                      |             |

Relaxation and entertainment for all guests in the *Pan Disco* with beautiful music for a fun evening's dancing or in the **Shopping Gallery**, with its exclusive boutiques that are perfect for window shopping.