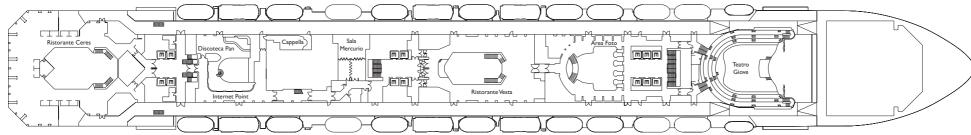

# Fun or business in the evening? The perfect setting for every occasion

The spaces of Costa Serena are majestic, enriched with precious materials and scenic architecture, such as the *Giove Theatre*, with seating for 1,350 that extends over three decks in a triumph of lights and is the stage for the great on-board shows, or the delightful *Cupido Ballroom*, inspired by the theme of love. Slot machines, roulette and gaming tables await Guests at the *Giano Casino*, while the elegant *Clio Library* welcomes those seeking a relaxing reading break and the 4D Cinema offers not-to-be-missed emotions for the young and old alike.

### **THEATRE AND LOUNGES**

| Giove Theatre (3 levels) | 1,350 | Card room                              | 28          |
|--------------------------|-------|----------------------------------------|-------------|
| Luna Lounge              | 279   | Internet Point* PCs av                 | vailable 10 |
| Minerva Piano Bar        | 84    | Pantheon Atrium                        |             |
| Giano Casino             | 267   | Mercurio Lounge (conferences/meetings) | 100         |
| Pan Disco (2 levels)     | 70    | Clio Library                           | 25          |
| Cupido Ballroom          | 51    | Shopping Gallery*                      |             |

4D Cinema\* 21
Virtual World\*, the multimedia area
Squok Club, the young kids' area
Teen Zone, the teenagers' area

<sup>\*</sup> Services at an extra charge

Costa Serena offers its Guests state-of-the-art facilities for conventions, groups, incentives and the most important meetings: the *Mercurio Conference Room* (with seating for more than 100) and other rooms with video wall, audio system, microphones, video projectors, video cameras, screens and technical equipment, are all available upon request.