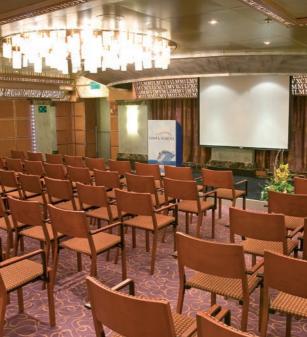

4D Cinema\* 21
Virtual World\*, the multimedia area
Squok Club, the young kids' area
Teen Zone, the teenagers' area

<sup>\*</sup> Services at an extra charge

Costa Serena offers its Guests state-of-the-art facilities for conventions, groups, incentives and the most important meetings: the *Mercurio Conference Room* (with seating for more than 100) and other rooms with video wall, audio system, microphones, video projectors, video cameras, screens and technical equipment, are all available upon request.

For those who always want to be connected there is the convenient and practical *Internet Point*.

Shopping Gallery

Above - Clio Library / Below - Internet Point

Mercurio Conference Lounge

## **TECHNICAL EQUIPMENT - MEETING FACILITIES:**

Sound systems, microphones, video projectors, video walls, TV cameras, telephones, screens, multisystem video recorders and other equipment available on request.