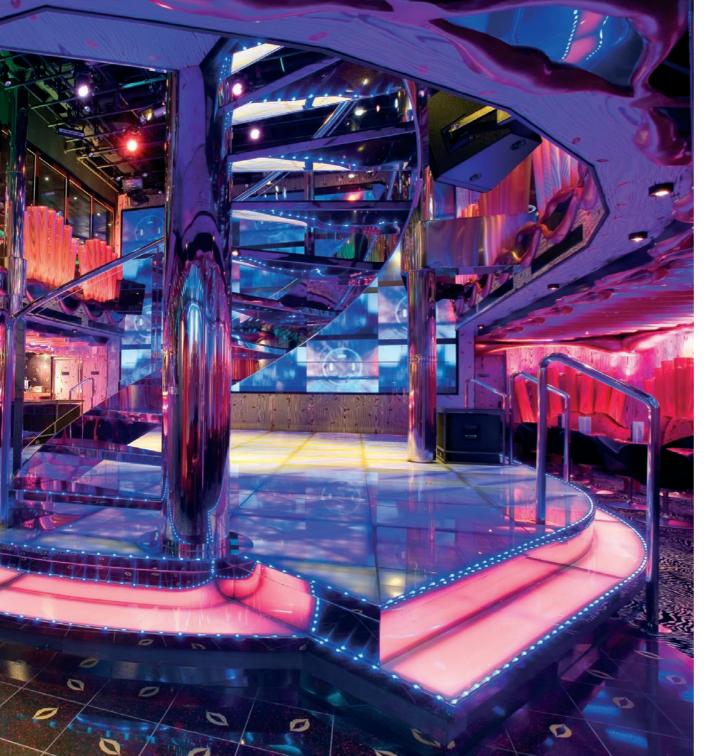

# Fun or business in the evening? The perfect setting for every occasion

The spaces of Costa Serena are majestic, enriched with precious materials and scenic architecture, such as the *Giove Theatre*, with seating for 1,350 that extends over three decks in a triumph of lights and is the stage for the great on-board shows, or the delightful *Cupido Ballroom*, inspired by the theme of love. Slot machines, roulette and gaming tables await Guests at the *Giano Casino*, while the elegant *Clio Library* welcomes those seeking a relaxing reading break and the 4D Cinema offers not-to-be-missed emotions for the young and old alike.

Relaxation and entertainment for all guests in the *Pan Disco* with beautiful music for a fun evening's dancing or in the **Shopping Gallery**, with its exclusive boutiques that are perfect for window shopping.