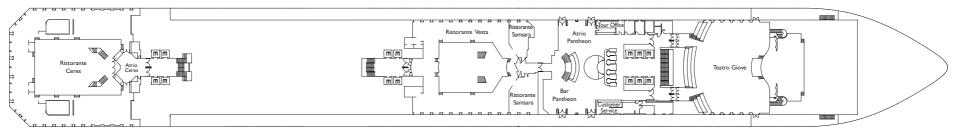

# A feast for the eyes and the palate

Ceres Restaurant - Seating more than 1,000 Guests, this bright and elegant restaurant extends over two levels. It is the location for the most important on-board dinners.

Vesta Restaurant – Elegant restaurant over two floors that welcomes Guests in a festival of lights and a relaxing atmosphere.

**Prometeo Buffet Restaurant** – Enjoy the spectacle of the sea front row while you dine on the beautiful open-air veranda.

Samsara Restaurant – The wellbeing experience for Guests staying in the Samsara cabins and Suites continues at the table in this elegant restaurant offering low-calorie menus.

**Club Bacco** – The prestigious Gambero Rosso Guide awarded the "forchetta" to this exclusive restaurant, where you can enjoy sophisticated à la carte menus every evening.

### **RESTAURANTS**

Total restaurants on board 5

seating for 775

Ceres Restaurant (2 floors) seating for 1,125 **Vesta Restaurant** (2 floors) Prometeo Self Service Restaurant (2 floors) seating for 1,374