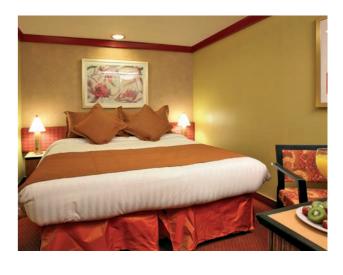

# Inside (for 2 to 4 people)

1 double bed (or 2 single beds) 2 foldaway beds

Area: 13.9 m<sup>2</sup>