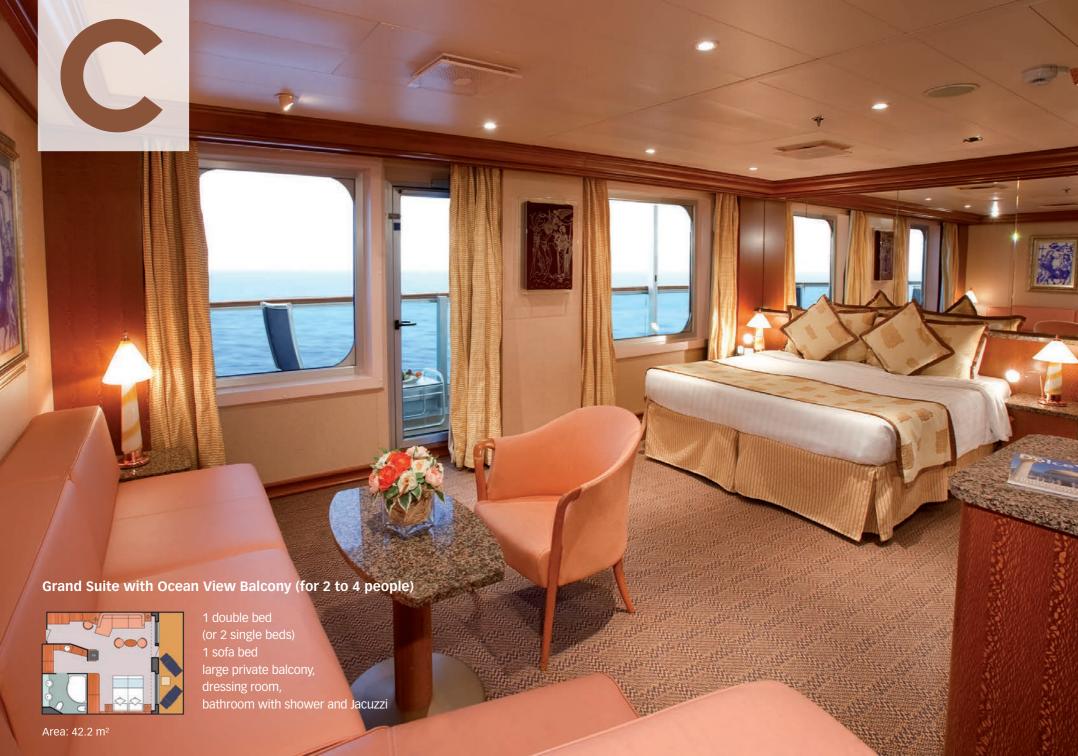

# Suites

1 double bed (or 2 single beds)
1 sofa bed
large private balcony,
dressing room,
bathroom with shower
and Jacuzzi

Area: 31.3 m<sup>2</sup>