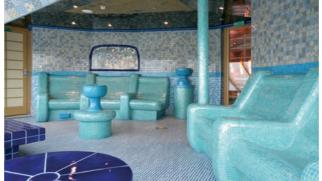

# A complete experience for the senses

Located on the upper decks and overlooking the sea on all sides, *Samsara* is the most exclusive of spas, a dream space offering the perfect combination of wellbeing treatments.

More than 6,000 m² of pleasure and relaxation on two levels, a world in which the cleansing experience of the spa is combined with the fascination of oriental rituals, including steam baths, massages with volcanic stones, oil-based treatments and ancient Ayurvedic rituals.

### SAMSARA WELLNESS CENTRE\*

Entry is restricted to adult guests

Thalassotherapy Pool Yoga and Pilates Room Laconium Turkish Bath Tepidarium Aromatic Turkish Bath Relaxation Lounge Garden of the Golden Sun Oriental VIP House Flotation Therapy Room Three Mud Body Treatment Room Tea House Oriental Deluxe House Winter Garden