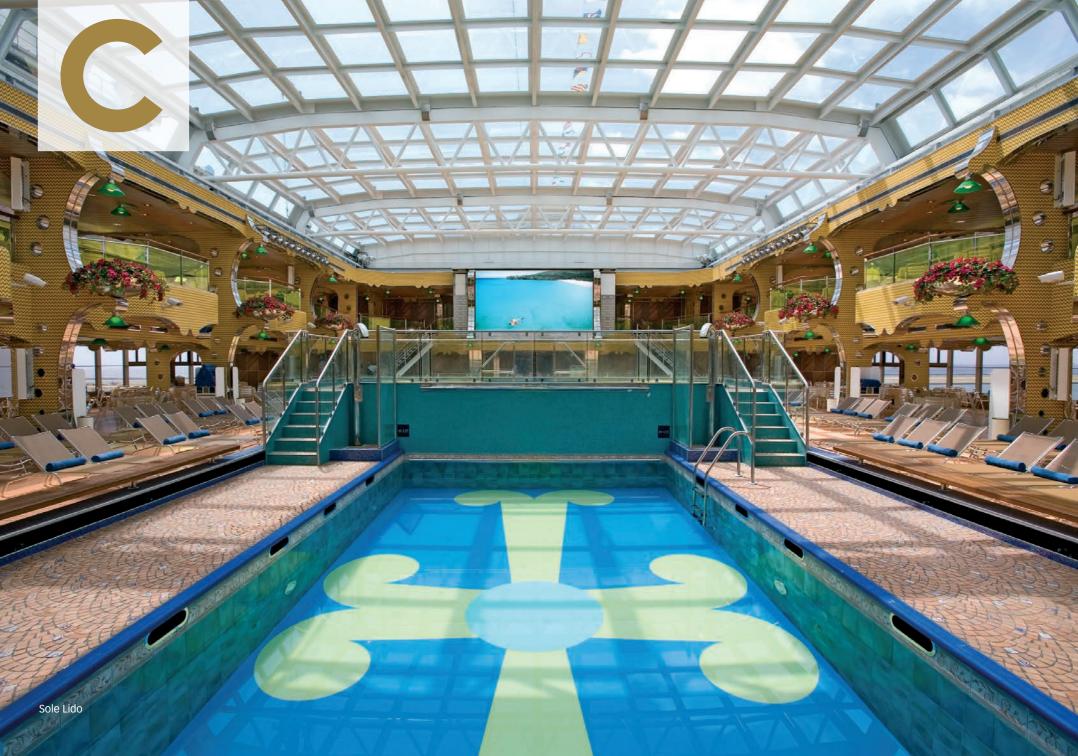

Every area reflects beauty, pleasure and entertainment. Such as the *Sole Lido*, with its retractable roof, pool and *Jacuzzis* and the 18 m² mega-screen or the magnificent *Samsara Spa* with its cosy and relaxing spaces. A setting designed to offer complete relaxation but also offering the high-technology emotions of the *Grand Prix Simulator* and *4D Cinema*. Costa Serena is one of the most spectacular ships of the fleet, designed to amaze.

# Outdoors or indoors, the fun never stops

Costa Serena is the perfect size for all days spent on board: Guests can choose to enjoy the great events shown on the **mega-screen** of the Sole Lido, rejuvenate in one of the Jacuzzis, or experience the emotion of the racing track with the **Grand Prix simulator**. Sporty types will appreciate the multipurpose sports pitch offering basketball, tennis and volleyball, the outdoor jogging track and fully equipped gym; for those who love taking a dip in the pool, there is the Iris Lido water chute slide, with its breathtaking panoramic view.

### **SOLARIUM AND SPORT**

Total pools on board 4

**Sole Lido,** 1 pool with retractable roof and 2 Jacuzzis, giant screen **Urano Lido.** 1 pool with retractable roof and 2 Jacuzzis Iris Lido, 1 pool with waterslide and 1 Jacuzzi Squok Lido, children's pool Multipurpose sports pitch **Grand Prix Racing Car Simulator\*** 