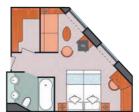

# Inside (for 2 to 4 people)

1 double bed (or 2 single beds) 2 foldaway beds

Area: 13.9 m<sup>2</sup>