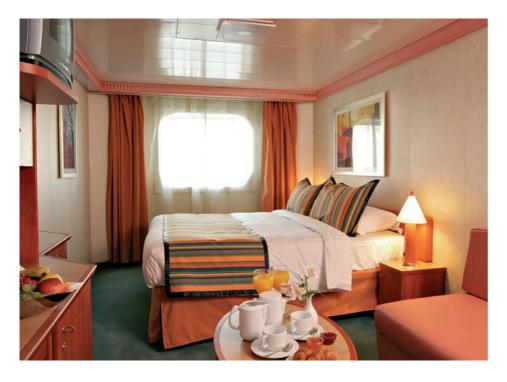

# Exclusive accommodation at sea

Costa Serena's private spaces are the perfect combination of elegance and comfort: from the cabins to the grand Suites, Guests are welcomed into delightful and carefully designed spaces, where excellence and comfort are the order of the day. Every cabin has a private bathroom, satellite and interactive TV to reserve on-board services, safe, telephone, mini-bar, air conditioning and around-the-clock room service, and most outside cabins have a panoramic balcony. In almost all cabins the single beds can be converted into doubles, some are interconnecting and therefore perfect for families. Those who choose the mini Suites, Suites or grand Suites also have a living area with private balcony to enjoy breakfast while contemplating the beauty of the sea, and other delights such as Jacuzzi or hydromassage shower.