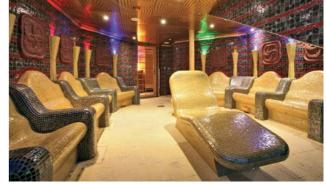

# A complete experience for the senses

Located on the upper decks and overlooking the sea on all sides, *Samsara* is the most exclusive of spas, a dream space offering the perfect combination of wellbeing treatments.

More than 6,000 m² of pleasure and relaxation on two levels, a world in which the cleansing experience of the spa is combined with the fascination of oriental rituals, including steam baths, massages with volcanic stones, oil-based treatments and ancient Ayurvedic rituals.

### SAMSARA WELLNESS CENTRE\*

Entry is restricted to adult guests

Thalassotherapy Pool Yoga and Pilates Room Laconium Turkish Bath Tepidarium Aromatic Turkish Bath Relaxation Lounge Garden of the Golden Sun Oriental VIP House Flotation Therapy Room Three Mud Body Treatment Room Tea House Oriental Deluxe House Winter Garden

# Samsara Spa

Turkish bath

Above - Tepidarium Below - Laconium