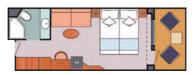

# Ocean View (for 2 to 4 people)

1 double bed (or 2 single beds) 1 sofa bed

1 foldaway bed

permanently closed window

## Area: 17.7 m<sup>2</sup>

SOFA BED

FURNITURE

BALCONY