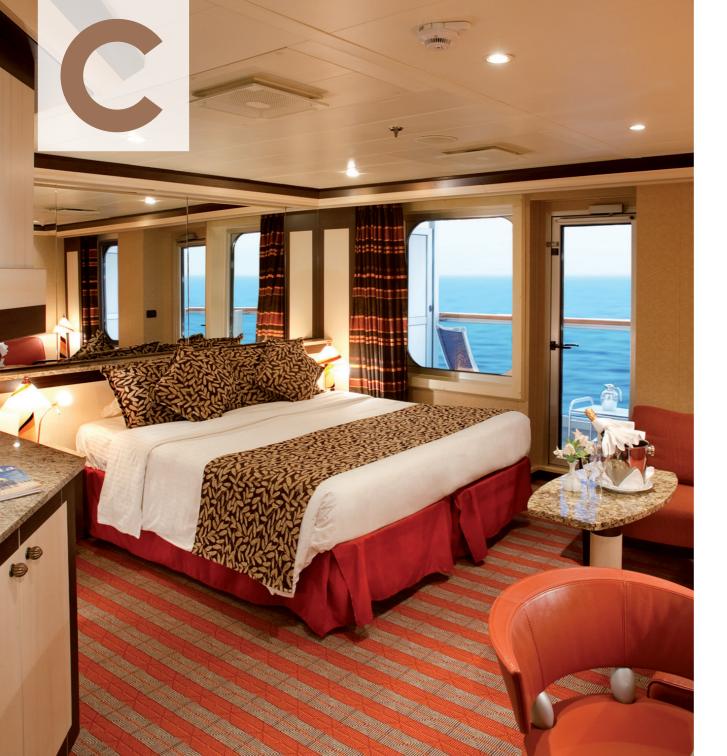

Samsara Restaurant – The wellbeing experience for Guests staying in the Samsara cabins and Suites continues at the table in this elegant restaurant offering low-calorie menus.

**Club Bacco** – The prestigious Gambero Rosso Guide awarded the "forchetta" to this exclusive restaurant, where you can enjoy sophisticated à la carte menus every evening.

Drinks in the restaurants are charged to the guest's.

Samsara Restaurant Club Bacco Restaurant\*

seating for 84 seating for 90

\* Extra charge Seating numbers are approximate.

**Apollo Grand Bar** – For special, fun-filled evenings, to the notes of live music.