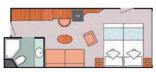

# Inside (for 2 to 4 people)

1 double bed (or 2 single beds) 2 foldaway beds

Area: 13.9 m<sup>2</sup>