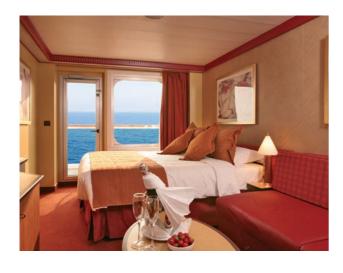

# Ocean View (for 2 to 4 people)

1 double bed (or 2 single beds) 1 sofa bed

1 foldaway bed

permanently closed window

## Area: 17.7 m<sup>2</sup>

SOFA BED

FURNITURE

BALCONY