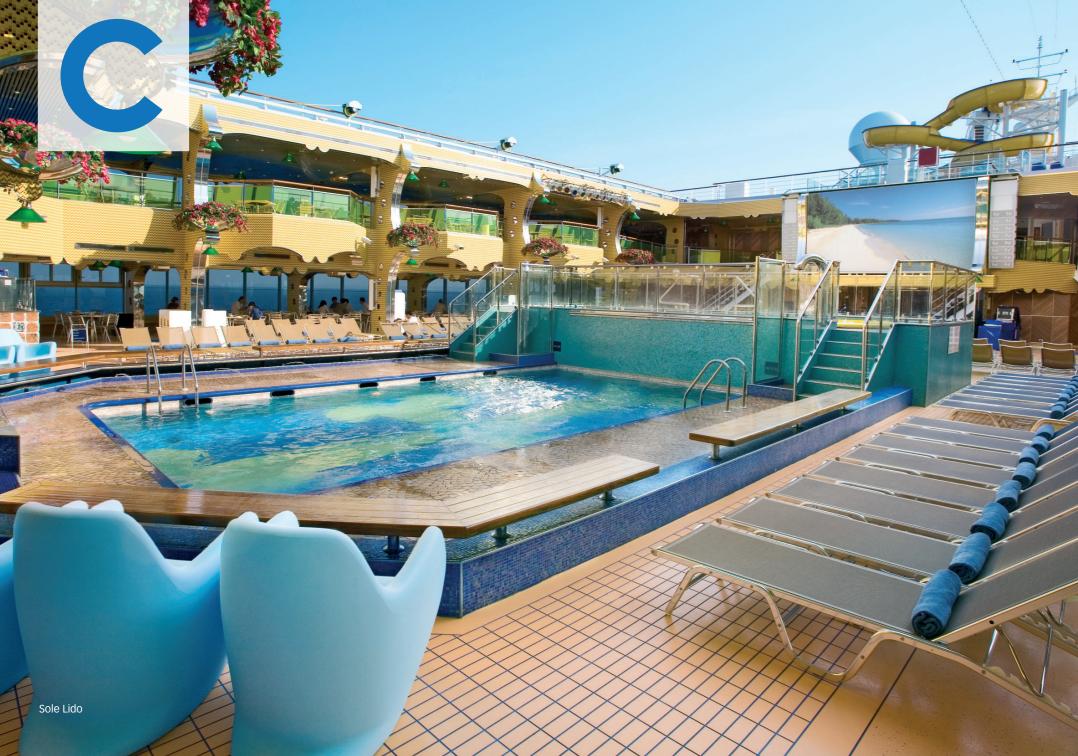

Every area reflects beauty, pleasure and entertainment. Such as the *Sole Lido*, with its retractable roof, pool and *Jacuzzis* and the 18 m² mega-screen or the magnificent *Samsara Spa* with its cosy and relaxing spaces. A setting designed to offer complete relaxation but also offering the high-technology emotions of the *Grand Prix Simulator* and *4D Cinema*. Costa Serena is one of the most spectacular ships of the fleet, designed to amaze.

# Outdoors or indoors, the fun never stops

Costa Serena is the perfect size for all days spent on board: Guests can choose to enjoy the great events shown on the **mega-screen** of the Sole Lido, rejuvenate in one of the Jacuzzis, or experience the emotion of the racing track with the **Grand Prix simulator**. Sporty types will appreciate the multipurpose sports pitch offering basketball, tennis and volleyball, the outdoor jogging track and fully equipped gym; for those who love taking a dip in the pool, there is the Iris Lido water chute slide, with its breathtaking panoramic view.

### **SOLARIUM AND SPORT**

Total pools on board 4

**Sole Lido,** 1 pool with retractable roof and 2 Jacuzzis, giant screen **Urano Lido.** 1 pool with retractable roof and 2 Jacuzzis Iris Lido, 1 pool with waterslide and 1 Jacuzzi Squok Lido, children's pool Multipurpose sports pitch **Grand Prix Racing Car Simulator\*** 