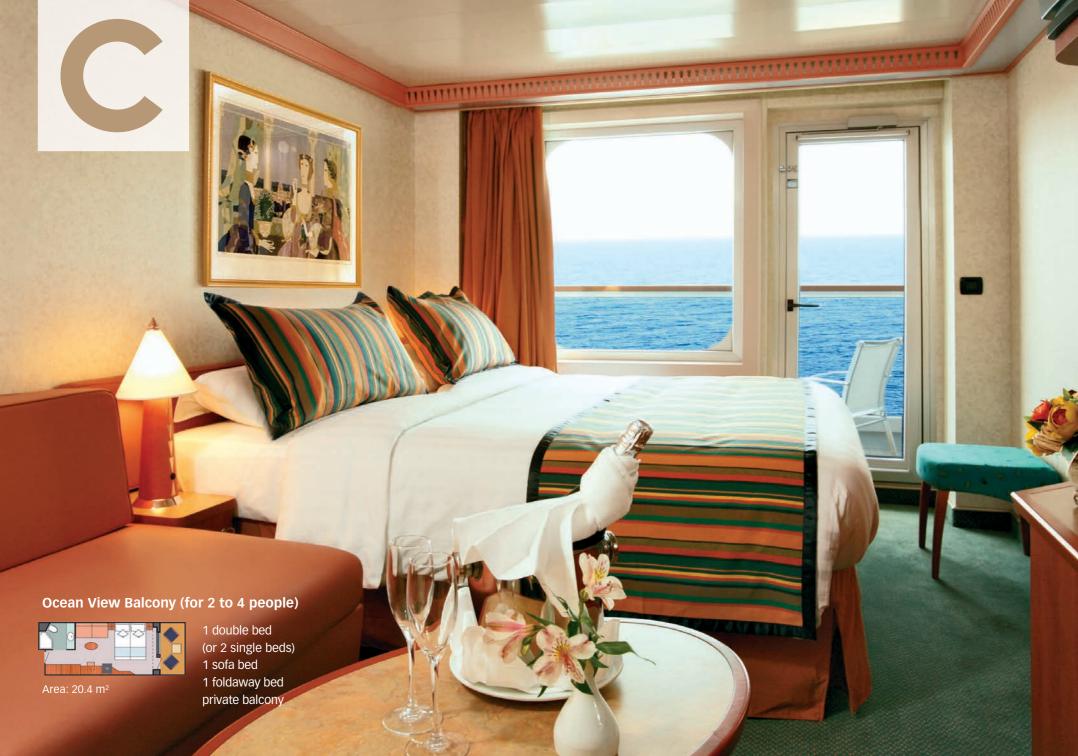

# Ocean View (for 2 to 4 people)

1 double bed (or 2 single beds) 1 sofa bed

1 foldaway bed

permanently closed window

## Area: 17.7 m<sup>2</sup>

SOFA BED

FURNITURE

BALCONY