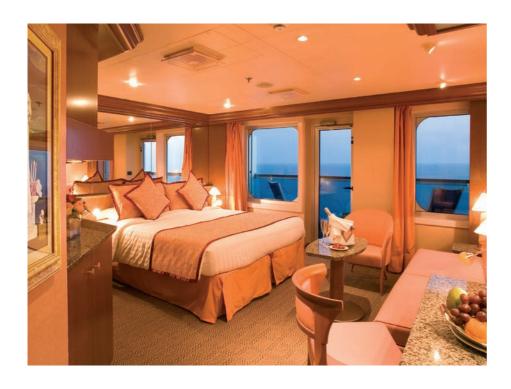

# Suites

1 double bed (or 2 single beds)
1 sofa bed
large private balcony,
dressing room,
bathroom with shower
and Jacuzzi

Area: 31.3 m<sup>2</sup>