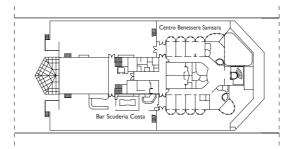

**DECK 3** - ARIES

**DECK 4** - ORION

**DECK 5** - GEMINI

**DECK 6** - CENTAURUS

**DECK 7 - ACQUARIUS** 

**DECK 8 - PERSEUS** 

DECK 9 - LIBRA

**DECK 10 - TAURUS** 

### DECK 11 - VIRGO

DECK 14 - VELA

Classic cabins are the most economical choice for your clients: all types of Classic cabin have the most accessible prices, with all the usual onboard services and facilities. And with the CostaClub loyalty programme the most loyal guests accumulate points, entitling them to some extraordinary advantages.