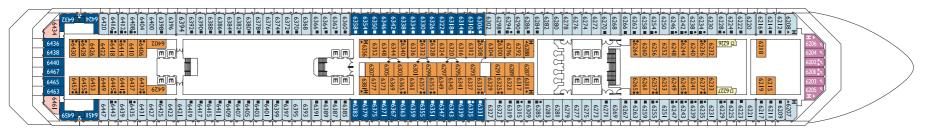

#### **CABINS AND SUITES**<sup>•</sup>

| Inside cabins<br>Cabins with Ocean View<br>Cabins with Ocean View Balcony<br>Mini Suites with Ocean View Balcony<br>Suites with Ocean View Balcony<br>Gran Suites with Ocean View Balcony                                                                    | 515<br>321<br>464<br>8<br>42<br>8 |
|--------------------------------------------------------------------------------------------------------------------------------------------------------------------------------------------------------------------------------------------------------------|-----------------------------------|
| TOTAL                                                                                                                                                                                                                                                        | 1.358                             |
| Cabins for the disabled°                                                                                                                                                                                                                                     |                                   |
| Inside cabins                                                                                                                                                                                                                                                | 15                                |
| Cabins with Ocean View                                                                                                                                                                                                                                       | 10                                |
| Cabins with Ocean View Balcony                                                                                                                                                                                                                               | 2                                 |
| Deck 6 - Cabins n° 6205, 6206, 6207, 6208, 6288, 6311, 6<br>Deck 7 - Cabins n° 7205, 7206, 7332, 7335<br>Deck 8 - Cabins n° 8342, 8345<br>Deck 9 - Cabins n° 9202, 9203, 9204, 9285, 9286, 9291, 9<br>Deck 10 - Cabins n° 1001, 1002, 1003, 1004, 1007, 1008 |                                   |

Suite with ocean view balcony. Caracas, Napoli

DECK 3 - BUENOS AIRES

DECK 4 - SANTOS

DECK 5 - GENOVA

DECK 6 - LISBONA

DECK 7 - CARACAS

DECK 8 - VIGO

DECK 9 - NAPOLI