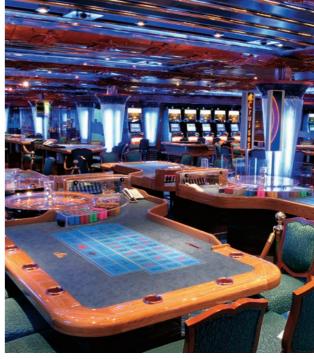

#### \* Services at an extra charge

The *Conte Verde 1923 Ballroom* is a fun and original place to spend some time, with lively colours and prestigious furnishings, where you can enjoy a cocktail at the lovely bar as you listen to the great live music. And you simply must call in at the *Neptunia 1932 Casino* too: it's just like being in buzzing Las Vegas with its slot machines, croupiers and chips, and it has a unique, exclusive atmosphere. In the evening in the *Costa Atrium* the lights go up on the piano bar, against the backdrop of the panoramic lifts that carry guests up and down in the ship's most spectacular atrium.