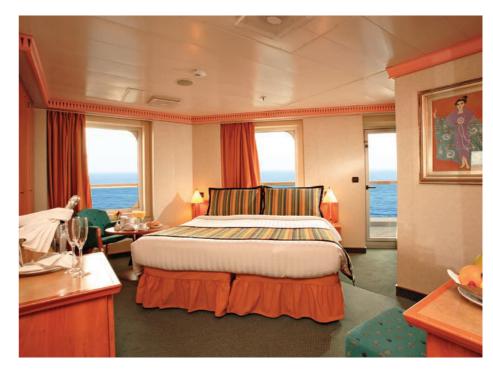

### Exclusive accommodation at sea

All guests will find the perfect accommodation for their cruise, from the large space offered by a suite to the intimacy of a cabin. All Costa Fortuna accommodation is welcoming and elegantly furnished, because we want your holiday to be perfect and we want you to feel pampered. Cabins have a minibar, safe, radio, air conditioning, and an interactive satellite television which you can use to book Costa services, including excursions and 24 hours a day room service. Most cabins with low single beds can be converted into doubles and some cabins are communicating, making them ideal for families. Almost all outer cabins have a pleasant sea view balcony: the perfect place for breakfast in the morning. Guests who like even more space on holiday can choose between a mini-Suite, a Suite and a Grand Suite, all with a day area, large balcony and jacuzzi bath or shower, with wonderful artwork on the walls.