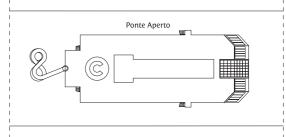

Costa Fortuna and all its features are presented on the following pages: facilities, equipment, cabins, areas set aside for different activities, with all the main technical data and the ship plan. The various areas of the ship are shown empty, in order to highlight the details and construction features.