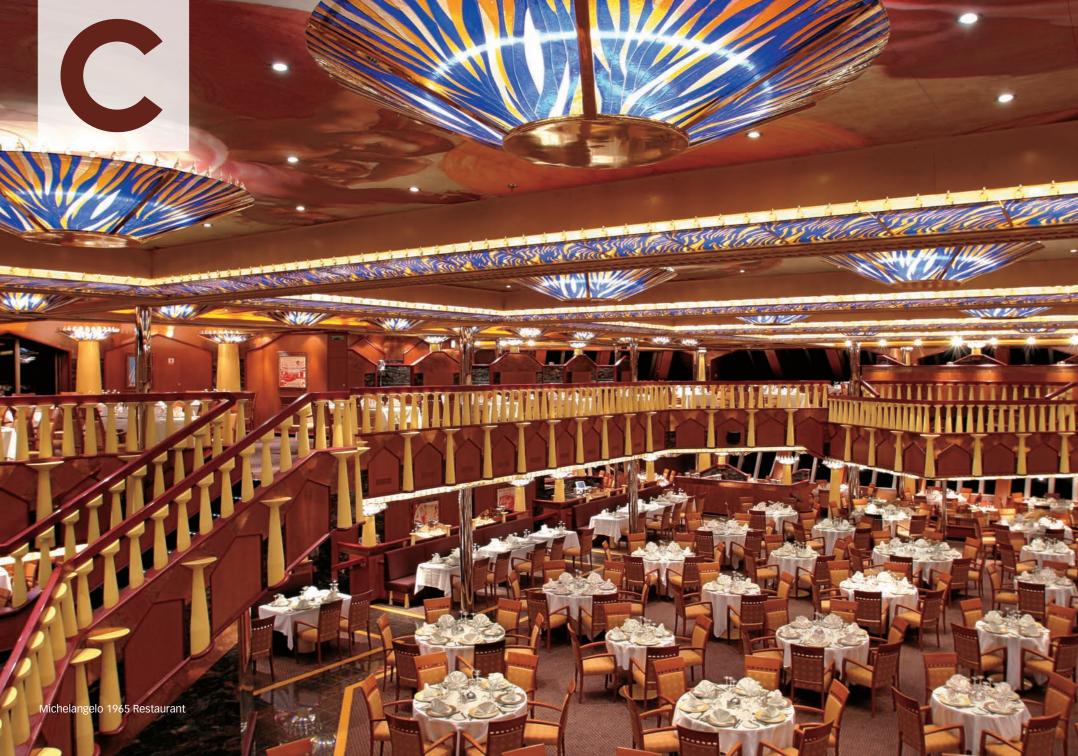

### A feast for the eyes and the palate

**Michelangelo 1965 Restaurant** - A grandiose restaurant with seating for over a thousand over two floors, with a model of the transatlantic ship of the same name in the entrance.