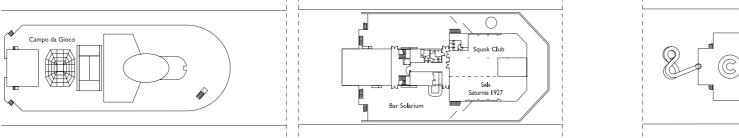

### Kids: an ocean of fun on board

A Costa Fortuna cruise is an unforgettable experience for under-18s too, with plenty of activities and areas designed especially for them, where they can spend the day in total safety and in excellent company. The littlest ones can have fun at the **Squok Club**, with a baby pool and lots of games, while older kids can take part in sports tournaments, and have fun at the pool parties and at **Virtual World**, the ship's multimedia area, with the most exciting video games.

### **SQUOK CLUB - FROM 3 TO 11 YEARS**

Treasure hunt and pool games Costume parades Educational games and sports tournaments Theme dinners and parties Karaoke and kids disco

### **TEEN ZONE - FROM 12 TO 17 YEARS**

Dance lessons Sports tournaments and pool games Theme dinners Pool parties and disco games ... and much, much more for everyone!