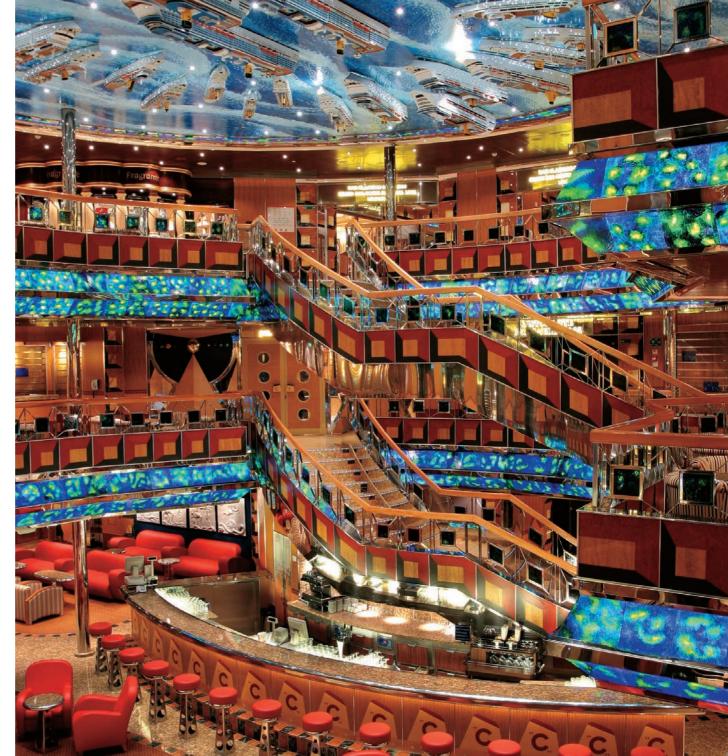

# Welcome on board Costa Fortuna

A tribute to the great history of Italian seafaring

Costa Fortuna, an entertainment ship that harks back to the Italian seafaring tradition, is the perfect heir to the great transatlantic liners of the past. A queen of the seas that welcomes its guests in the same magnificent mood of the epoch-making crossings of times gone by: the stars back then were the great transatlantic liners and they are celebrated on Costa Fortuna today with exquisite models and with reproductions of the glorious advertising posters from the Twenties and Thirties. The glittering **Costa Atrium**, the ship's main atrium, on the other hand is a tribute to the present, with 26 models of the famous ships in the great Italian cruise line's fleet.

The art of seafaring on board

Every area of Costa Fortuna tells a special story thanks to the skill and sensibility of artists from yesterday and today, providing guests with an inspiring mix of history and modernity. All over the ship you will see prints of posters by Accornero and Lehnart, and models, like the ones of the Michelangelo and Rex, decorating the rooms dedicated to them. And there are of course the splendid scale reproductions of the Costa fleet that decorate the ceiling in the main atrium. Besides these there are many other exclusive original works and exquisite antique pieces.