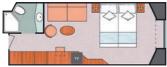

### Ocean View Balcony (for 2 to 4 people)

1 double bed (or 2 single beds) 1 sofa bed 1 foldaway bed private balcony Area: 20,4 m<sup>2</sup>

### Ocean View (for 2 to 4 people)

1 double bed (or 2 single beds) 1 sofa bed 1 foldaway bed

Area: 17,7 m<sup>2</sup>

permanently closed window

### Inside (for 2 to 4 people)

1 double bed (or 2 single beds) 2 foldaway beds

Area: 13,9 m<sup>2</sup>

SOFA BED FURNITURE BALCONY

The photographs are intended as an indication only. The size and furnishings may differ between cabins within the same category. The area of the cabins reflects a typical cabin.