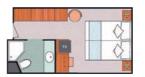

### Ocean View Balcony (for 2 to 4 people)

1 double bed (or 2 single beds) 1 sofa bed 1 foldaway bed private balcony Area: 20,4 m<sup>2</sup>

### Ocean View (for 2 to 4 people)

1 double bed (or 2 single beds) 1 sofa bed 1 foldaway bed

Area: 17,7 m<sup>2</sup>

permanently closed window

### Inside (for 2 to 4 people)

1 double bed (or 2 single beds) 2 foldaway beds

Area: 13,9 m<sup>2</sup>

SOFA BED FURNITURE BALCONY

The photographs are intended as an indication only. The size and furnishings may differ between cabins within the same category. The area of the cabins reflects a typical cabin.