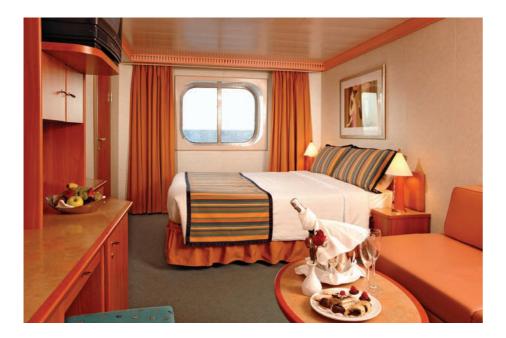

### Exclusive accommodation at sea

All guests will find the perfect accommodation for their cruise, from the large space offered by a suite to the intimacy of a cabin. All Costa Fortuna accommodation is welcoming and elegantly furnished, because we want your holiday to be perfect and we want you to feel pampered. Cabins have a minibar, safe, radio, air conditioning, and an interactive satellite television which you can use to book Costa services, including excursions and 24 hours a day room service. Most cabins with low single beds can be converted into doubles and some cabins are communicating, making them ideal for families. Almost all outer cabins have a pleasant sea view balcony: the perfect place for breakfast in the morning. Guests who like even more space on holiday can choose between a mini-Suite, a Suite and a Grand Suite, all with a day area, large balcony and jacuzzi bath or shower, with wonderful artwork on the walls.

### Ocean View Balcony (for 2 to 4 people)

1 double bed (or 2 single beds) 1 sofa bed 1 foldaway bed private balcony Area: 20,4 m<sup>2</sup>