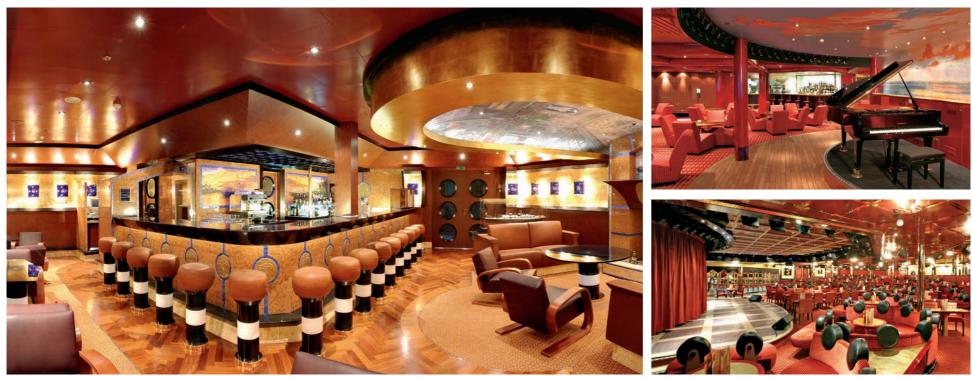

### Fun or business in the evening? The perfect setting for every occasion

An evening on Costa Fortuna means a whole host of things to choose from, all through the ship in its most sophisticated and exclusive areas and its bustling, lively meeting places. There is seating for more than 1300 people at the Rex 1932 Theatre: three levels from where you can sit back and take in the sensational on-board shows. For guests who want to dance the night away on the dance floor, a night at the Vulcania **1927 Disco** is a must: two levels of music with an impressive statue of the god Vulcan watching over the entrance. The Conte di Savoia 1932 Grand Bar is a wonderful place to meet at all times of the day, with its 375 seats: this Baroquestyle ballroom and café features a ceiling inspired by the frescoes of Palazzo Colonna in Rome.

**Leonardo da Vinci 1960 Bar** - In the lounge of the same name, it's perfect for spending long evenings chatting over a cocktail with pleasant music in the background.

**Roma 1926 Bar Classico** - An intimate Cigar Bar, ideal for relaxing in the evening with a good cigar and a sophisticated tipple.

**Conte Rosso 1921 Piano Bar -** A pleasant, relaxed setting, perfect for listening to some good live music.

Conte di Savoia Grand Bar

Bar Classico Roma 1926

Above - Conte Rosso 1921 Piano Bar / Below - Leonardo da Vinci 1960 Bar