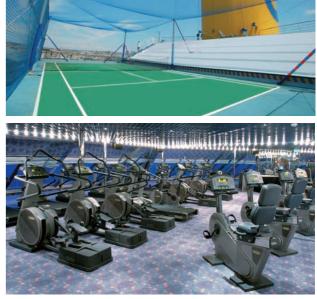

### Outdoors or indoors, the fun never stops

Costa Fortuna is just perfect for people who like basking in the sun, playing sports and looking after their wellbeing by staying in shape: guests who like to live every moment of their cruise to the full in other words. The **multipurpose sports pitch** hosts tennis, football and volleyball matches, while the **Saturnia 1927 Health Club** is a 1,300 m2 paradise for fitness enthusiasts, with a gym and a beauty salon. And you won't be able to resist diving into the pools on the ship's decks, like the **Oceania 1932 Lido** with its two jacuzzis and the **Barcellona Lido** with its fun **waterslide**. Or perhaps you just want to relax by the pool on the comfortable loungers, enjoying the warmth of the sun on your body.

Barcellona Lido

Above - Multipurpose sports pitch Below - Salute Saturnia 1927 Club

### Gym with:

Modern Technogym<sup>®</sup> Equipment Spinning Personal Trainer\*