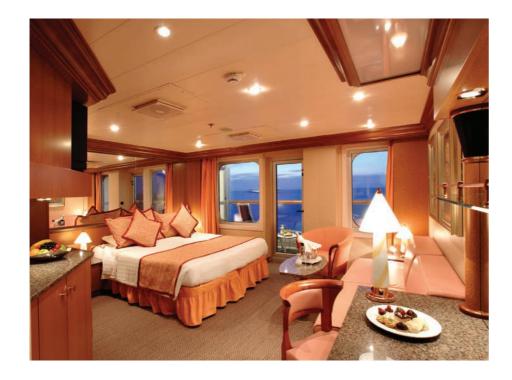

### Exclusive accommodation at sea

All guests will find the perfect accommodation for their cruise, from the large space offered by a suite to the intimacy of a cabin. All Costa Fortuna accommodation is welcoming and elegantly furnished, because we want your holiday to be perfect and we want you to feel pampered. Cabins have a minibar, safe, radio, air conditioning, and an interactive satellite television which you can use to book Costa services, including excursions and 24 hours a day room service. Most cabins with low single beds can be converted into doubles and some cabins are communicating, making them ideal for families. Almost all outer cabins have a pleasant sea view balcony: the perfect place for breakfast in the morning. Guests who like even more space on holiday can choose between a mini-Suite, a Suite and a Grand Suite, all with a day area, large balcony and jacuzzi bath or shower, with wonderful artwork on the walls.