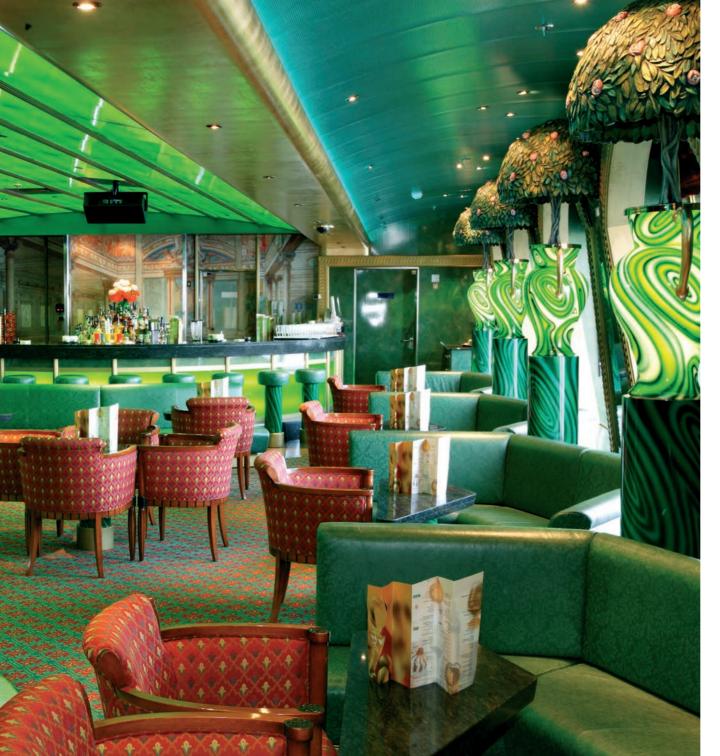

### Fun or business in the evening? The perfect setting for every occasion

An evening on Costa Fortuna means a whole host of things to choose from, all through the ship in its most sophisticated and exclusive areas and its bustling, lively meeting places. There is seating for more than 1300 people at the Rex 1932 Theatre: three levels from where you can sit back and take in the sensational on-board shows. For guests who want to dance the night away on the dance floor, a night at the Vulcania **1927 Disco** is a must: two levels of music with an impressive statue of the god Vulcan watching over the entrance. The Conte di Savoia 1932 Grand Bar is a wonderful place to meet at all times of the day, with its 375 seats: this Baroquestyle ballroom and café features a ceiling inspired by the frescoes of Palazzo Colonna in Rome.

#### \* Services at an extra charge

The *Conte Verde 1923 Ballroom* is a fun and original place to spend some time, with lively colours and prestigious furnishings, where you can enjoy a cocktail at the lovely bar as you listen to the great live music. And you simply must call in at the *Neptunia 1932 Casino* too: it's just like being in buzzing Las Vegas with its slot machines, croupiers and chips, and it has a unique, exclusive atmosphere. In the evening in the *Costa Atrium* the lights go up on the piano bar, against the backdrop of the panoramic lifts that carry guests up and down in the ship's most spectacular atrium.