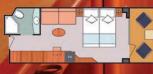

### Ocean View Balcony (for 2 to 4 people)

1 double bed (or 2 single beds) 1 sofa bed 1 foldaway bed private balcony Area: 20,4 m<sup>2</sup>

### Ocean View (for 2 to 4 people)

1 double bed (or 2 single beds) 1 sofa bed 1 foldaway bed

Area: 17,7 m<sup>2</sup>

permanently closed window

### Inside (for 2 to 4 people)

1 double bed (or 2 single beds) 2 foldaway beds

Area: 13,9 m<sup>2</sup>

SOFA BED FURNITURE BALCONY

The photographs are intended as an indication only. The size and furnishings may differ between cabins within the same category. The area of the cabins reflects a typical cabin.