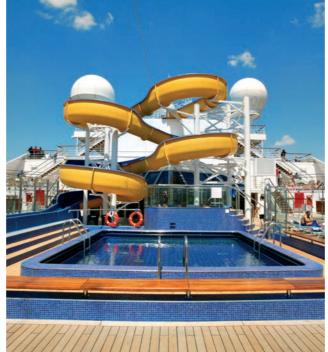

### Outdoors or indoors, the fun never stops

Costa Fortuna is just perfect for people who like basking in the sun, playing sports and looking after their wellbeing by staying in shape: guests who like to live every moment of their cruise to the full in other words. The **multipurpose sports pitch** hosts tennis, football and volleyball matches, while the **Saturnia 1927 Health Club** is a 1,300 m2 paradise for fitness enthusiasts, with a gym and a beauty salon. And you won't be able to resist diving into the pools on the ship's decks, like the **Oceania 1932 Lido** with its two jacuzzis and the **Barcellona Lido** with its fun **waterslide**. Or perhaps you just want to relax by the pool on the comfortable loungers, enjoying the warmth of the sun on your body.

### SOLARIUM AND SPORT Total pools on board 4

Colombo 1954 Lido, 1 pool with retractable roof and 2 Jacuzzis Oceania 1932 Lido, 1 pool and 2 Jacuzzis Barcellona Lido, 1 pool with waterslide and 1 Jacuzzi Squok Lido, children's pool Multipurpose sports pitch Jogging Track 180 m Solarium Club Salute Saturnia 1927 Venus Beauty Salon