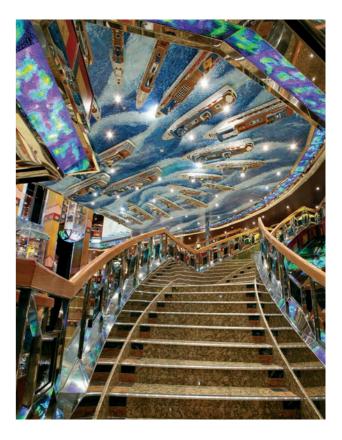

# Welcome on board Costa Fortuna

A tribute to the great history of Italian seafaring

Costa Fortuna, an entertainment ship that harks back to the Italian seafaring tradition, is the perfect heir to the great transatlantic liners of the past. A queen of the seas that welcomes its guests in the same magnificent mood of the epoch-making crossings of times gone by: the stars back then were the great transatlantic liners and they are celebrated on Costa Fortuna today with exquisite models and with reproductions of the glorious advertising posters from the Twenties and Thirties. The glittering **Costa Atrium**, the ship's main atrium, on the other hand is a tribute to the present, with 26 models of the famous ships in the great Italian cruise line's fleet.

The art of seafaring on board

Every area of Costa Fortuna tells a special story thanks to the skill and sensibility of artists from yesterday and today, providing guests with an inspiring mix of history and modernity. All over the ship you will see prints of posters by Accornero and Lehnart, and models, like the ones of the Michelangelo and Rex, decorating the rooms dedicated to them. And there are of course the splendid scale reproductions of the Costa fleet that decorate the ceiling in the main atrium. Besides these there are many other exclusive original works and exquisite antique pieces.