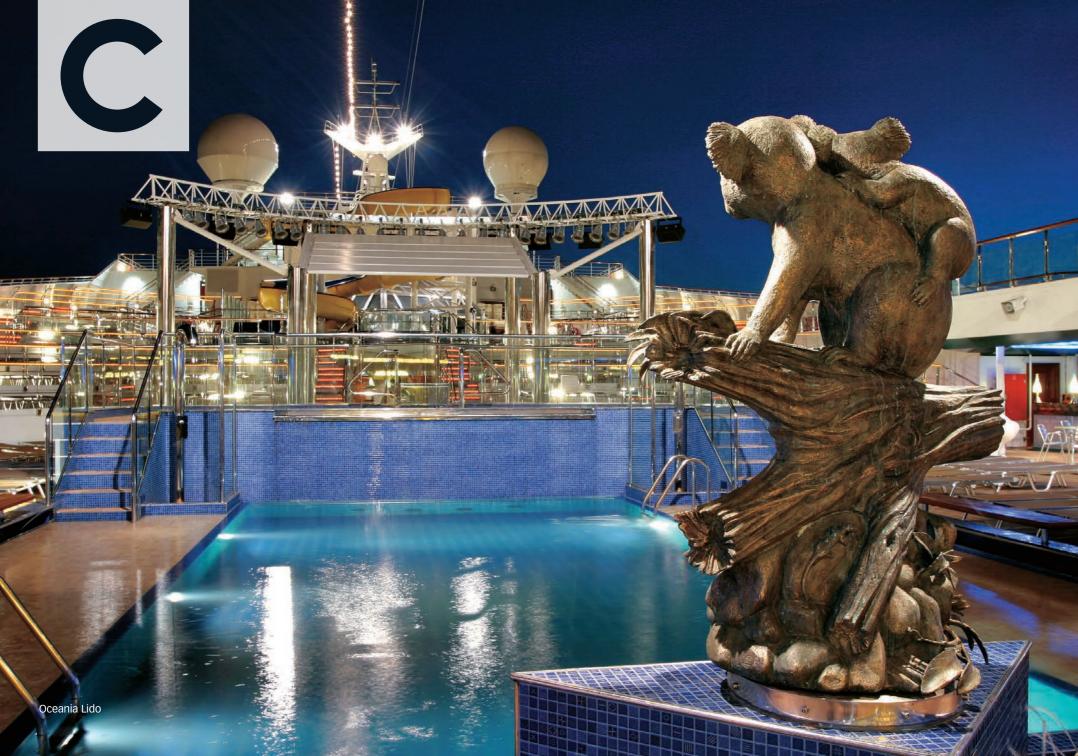

### Outdoors or indoors, the fun never stops

Costa Fortuna is just perfect for people who like basking in the sun, playing sports and looking after their wellbeing by staying in shape: guests who like to live every moment of their cruise to the full in other words. The **multipurpose sports pitch** hosts tennis, football and volleyball matches, while the **Saturnia 1927 Health Club** is a 1,300 m2 paradise for fitness enthusiasts, with a gym and a beauty salon. And you won't be able to resist diving into the pools on the ship's decks, like the **Oceania 1932 Lido** with its two jacuzzis and the **Barcellona Lido** with its fun **waterslide**. Or perhaps you just want to relax by the pool on the comfortable loungers, enjoying the warmth of the sun on your body.

### SOLARIUM AND SPORT Total pools on board 4

Colombo 1954 Lido, 1 pool with retractable roof and 2 Jacuzzis Oceania 1932 Lido, 1 pool and 2 Jacuzzis Barcellona Lido, 1 pool with waterslide and 1 Jacuzzi Squok Lido, children's pool Multipurpose sports pitch Jogging Track 180 m Solarium Club Salute Saturnia 1927 Venus Beauty Salon