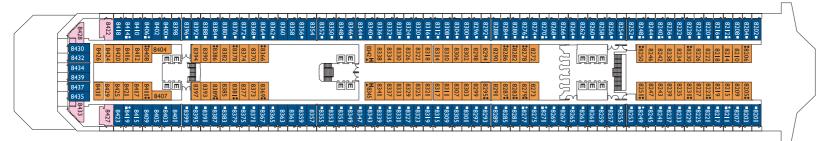

#### **CABINS AND SUITES**<sup>•</sup>

| Inside cabins<br>Cabins with Ocean View<br>Cabins with Ocean View Balcony<br>Mini Suites with Ocean View Balcony<br>Suites with Ocean View Balcony<br>Gran Suites with Ocean View Balcony                                                                    | 515<br>321<br>464<br>8<br>42<br>8 |
|--------------------------------------------------------------------------------------------------------------------------------------------------------------------------------------------------------------------------------------------------------------|-----------------------------------|
| TOTAL                                                                                                                                                                                                                                                        | 1.358                             |
| Cabins for the disabled°                                                                                                                                                                                                                                     |                                   |
| Inside cabins                                                                                                                                                                                                                                                | 15                                |
| Cabins with Ocean View                                                                                                                                                                                                                                       | 10                                |
| Cabins with Ocean View Balcony                                                                                                                                                                                                                               | 2                                 |
| Deck 6 - Cabins n° 6205, 6206, 6207, 6208, 6288, 6311, 6<br>Deck 7 - Cabins n° 7205, 7206, 7332, 7335<br>Deck 8 - Cabins n° 8342, 8345<br>Deck 9 - Cabins n° 9202, 9203, 9204, 9285, 9286, 9291, 9<br>Deck 10 - Cabins n° 1001, 1002, 1003, 1004, 1007, 1008 |                                   |

DECK 10 - BARCELLONA