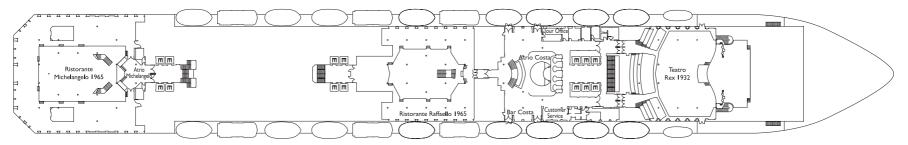

### Fun or business in the evening? The perfect setting for every occasion

An evening on Costa Fortuna means a whole host of things to choose from, all through the ship in its most sophisticated and exclusive areas and its bustling, lively meeting places. There is seating for more than 1300 people at the Rex 1932 Theatre: three levels from where you can sit back and take in the sensational on-board shows. For guests who want to dance the night away on the dance floor, a night at the Vulcania **1927 Disco** is a must: two levels of music with an impressive statue of the god Vulcan watching over the entrance. The Conte di Savoia 1932 Grand Bar is a wonderful place to meet at all times of the day, with its 375 seats: this Baroquestyle ballroom and café features a ceiling inspired by the frescoes of Palazzo Colonna in Rome.

#### \* Services at an extra charge

The *Conte Verde 1923 Ballroom* is a fun and original place to spend some time, with lively colours and prestigious furnishings, where you can enjoy a cocktail at the lovely bar as you listen to the great live music. And you simply must call in at the *Neptunia 1932 Casino* too: it's just like being in buzzing Las Vegas with its slot machines, croupiers and chips, and it has a unique, exclusive atmosphere. In the evening in the *Costa Atrium* the lights go up on the piano bar, against the backdrop of the panoramic lifts that carry guests up and down in the ship's most spectacular atrium.

Costa Atrium

Vulcania 1927 Disco

Neptunia 1932 Casino

Cutting-edge facilities for conventions, groups, incentive workshops and high-level meetings await guests on board Costa Fortuna, such as the **Augustus 1952 Hall**, ideal for meetings, incentive workshops and conferences and other rooms equipped with audio systems, microphones, video projectors, film cameras, fixed screens and technical equipment, available on demand for all your needs. For those who want to surf the web, there's an **Internet Point**, to take you wherever you want to go in the world. And it's always fun relaxing and browsing in the on-board boutiques in the **Shopping Gallery**.

### A feast for the eyes and the palate

**Michelangelo 1965 Restaurant** - A grandiose restaurant with seating for over a thousand over two floors, with a model of the transatlantic ship of the same name in the entrance.

**Raffaello 1965 Restaurant** - A pleasant, classic, warmly decorated restaurant for an elegant lunch or dinner.

**Cristoforo Colombo 1954 Buffet Restaurant** Surrounded by the colours of the sea, this is just right for enjoying the many specialities on board

### Conte Grande 1927 Club Restaurant

in a fun, informal location.

The ship's à la carte restaurant, where you can book every day to try its delicious menu. Located on the ship's top decks, it is a discreet place for special evenings.