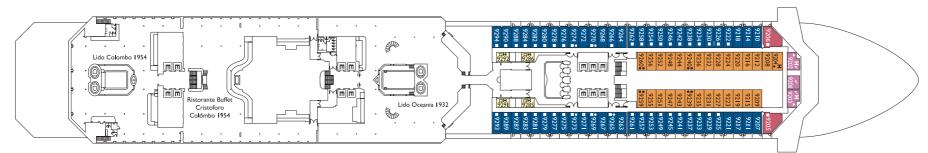

### Outdoors or indoors, the fun never stops

Costa Fortuna is just perfect for people who like basking in the sun, playing sports and looking after their wellbeing by staying in shape: guests who like to live every moment of their cruise to the full in other words. The **multipurpose sports pitch** hosts tennis, football and volleyball matches, while the **Saturnia 1927 Health Club** is a 1,300 m2 paradise for fitness enthusiasts, with a gym and a beauty salon. And you won't be able to resist diving into the pools on the ship's decks, like the **Oceania 1932 Lido** with its two jacuzzis and the **Barcellona Lido** with its fun **waterslide**. Or perhaps you just want to relax by the pool on the comfortable loungers, enjoying the warmth of the sun on your body.

### SOLARIUM AND SPORT Total pools on board 4

Colombo 1954 Lido, 1 pool with retractable roof and 2 Jacuzzis Oceania 1932 Lido, 1 pool and 2 Jacuzzis Barcellona Lido, 1 pool with waterslide and 1 Jacuzzi Squok Lido, children's pool Multipurpose sports pitch Jogging Track 180 m Solarium Club Salute Saturnia 1927 Venus Beauty Salon