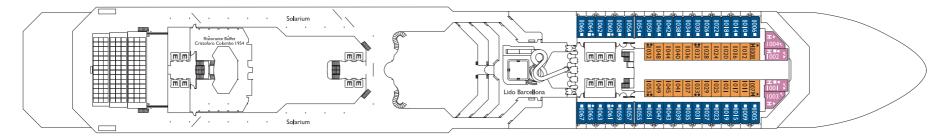

### SOLARIUM AND SPORT Total pools on board 4

Colombo 1954 Lido, 1 pool with retractable roof and 2 Jacuzzis Oceania 1932 Lido, 1 pool and 2 Jacuzzis Barcellona Lido, 1 pool with waterslide and 1 Jacuzzi Squok Lido, children's pool Multipurpose sports pitch Jogging Track 180 m Solarium Club Salute Saturnia 1927 Venus Beauty Salon

#### SOLARIUM AND SPORT Total pools on board 4

Colombo 1954 Lido, 1 pool with retractable roof and 2 Jacuzzis Oceania 1932 Lido, 1 pool and 2 Jacuzzis Barcellona Lido, 1 pool with waterslide and 1 Jacuzzi Squok Lido, children's pool

Multipurpose sports pitch Jogging Track 180 m Solarium **Club Salute Saturnia 1927 Venus Beauty Salon** 