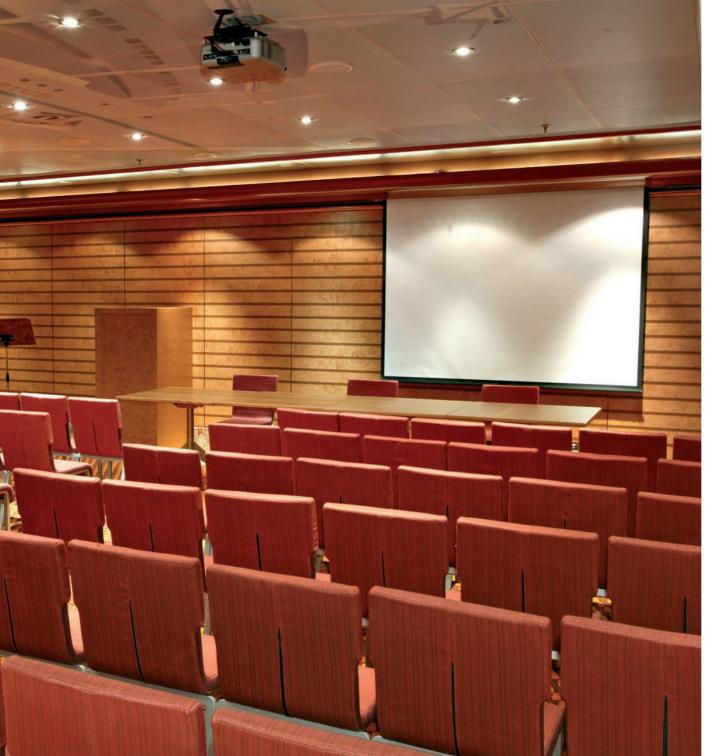

Costa Atrium

Vulcania 1927 Disco

Neptunia 1932 Casino

Cutting-edge facilities for conventions, groups, incentive workshops and high-level meetings await guests on board Costa Fortuna, such as the **Augustus 1952 Hall**, ideal for meetings, incentive workshops and conferences and other rooms equipped with audio systems, microphones, video projectors, film cameras, fixed screens and technical equipment, available on demand for all your needs. For those who want to surf the web, there's an **Internet Point**, to take you wherever you want to go in the world. And it's always fun relaxing and browsing in the on-board boutiques in the **Shopping Gallery**.

#### **TECHNICAL EQUIPMENT - MEETING FACILITIES:**

Sound systems, microphones, video projectors, video walls, TV cameras, telephones, screens, multisystem video recorders and other equipment available on request.