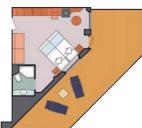

### Suite with Ocean View Balcony (for 2 to 3 people)

1 double bed (or 2 single beds) 1 sofa bed grande private balcony dressing room, bathroom with shower and Jacuzzi

### Mini Suite with Ocean View (for 2 people)

1 double bed (or 2 single beds) grande private balcony dressing room, bathroom with shower and Jacuzzi

Area: 48,3 m<sup>2</sup>

Area: 31,3 m<sup>2</sup>

The photographs are intended as an indication only. The size and furnishings may differ between cabins within the same category. The area of the cabins reflects a typical cabin.