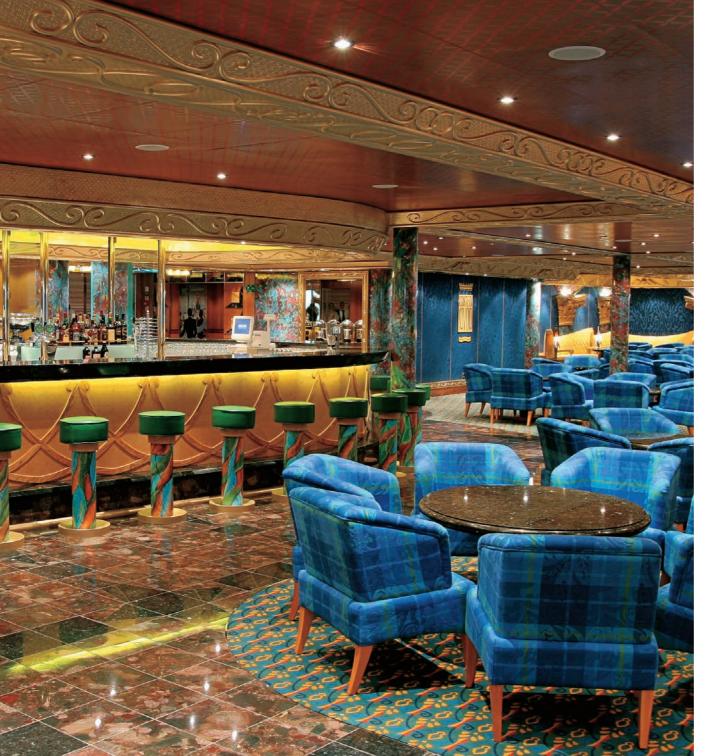

### Fun or business in the evening? The perfect setting for every occasion

An evening on Costa Fortuna means a whole host of things to choose from, all through the ship in its most sophisticated and exclusive areas and its bustling, lively meeting places. There is seating for more than 1300 people at the Rex 1932 Theatre: three levels from where you can sit back and take in the sensational on-board shows. For guests who want to dance the night away on the dance floor, a night at the Vulcania **1927 Disco** is a must: two levels of music with an impressive statue of the god Vulcan watching over the entrance. The Conte di Savoia 1932 Grand Bar is a wonderful place to meet at all times of the day, with its 375 seats: this Baroquestyle ballroom and café features a ceiling inspired by the frescoes of Palazzo Colonna in Rome.

#### \* Services at an extra charge

The *Conte Verde 1923 Ballroom* is a fun and original place to spend some time, with lively colours and prestigious furnishings, where you can enjoy a cocktail at the lovely bar as you listen to the great live music. And you simply must call in at the *Neptunia 1932 Casino* too: it's just like being in buzzing Las Vegas with its slot machines, croupiers and chips, and it has a unique, exclusive atmosphere. In the evening in the *Costa Atrium* the lights go up on the piano bar, against the backdrop of the panoramic lifts that carry guests up and down in the ship's most spectacular atrium.