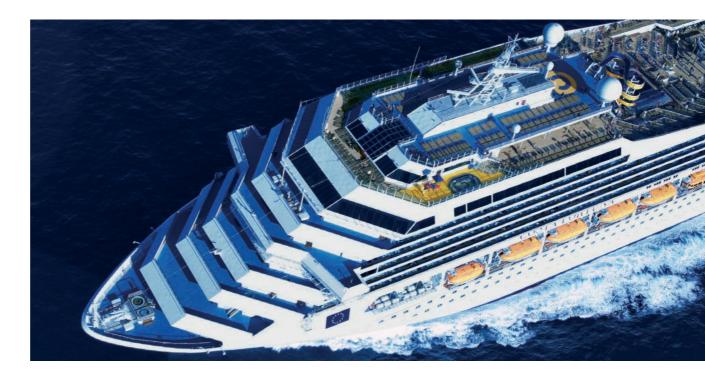

# Costa Fortuna

The legendary Italian transatlantic liners

122 13

### **TECHNICAL DATA**

| Sister ships<br>Tonnage<br>Length<br>Width | Costa Magica<br>102,587 t<br>272.19 m<br>35.54 m |
|--------------------------------------------|--------------------------------------------------|
| Guest Capacity                             | (dual occupancy) 2,702                           |
|                                            | (maximum occupancy) 3,470                        |
| Total cabins                               | 1,358 (27 for the disabled)                      |
| Crew                                       | 1.090                                            |
| Deck                                       | 17 (13 for guests)                               |
| Construction                               | 2003, Fincantieri - Italy                        |
|                                            |                                                  |