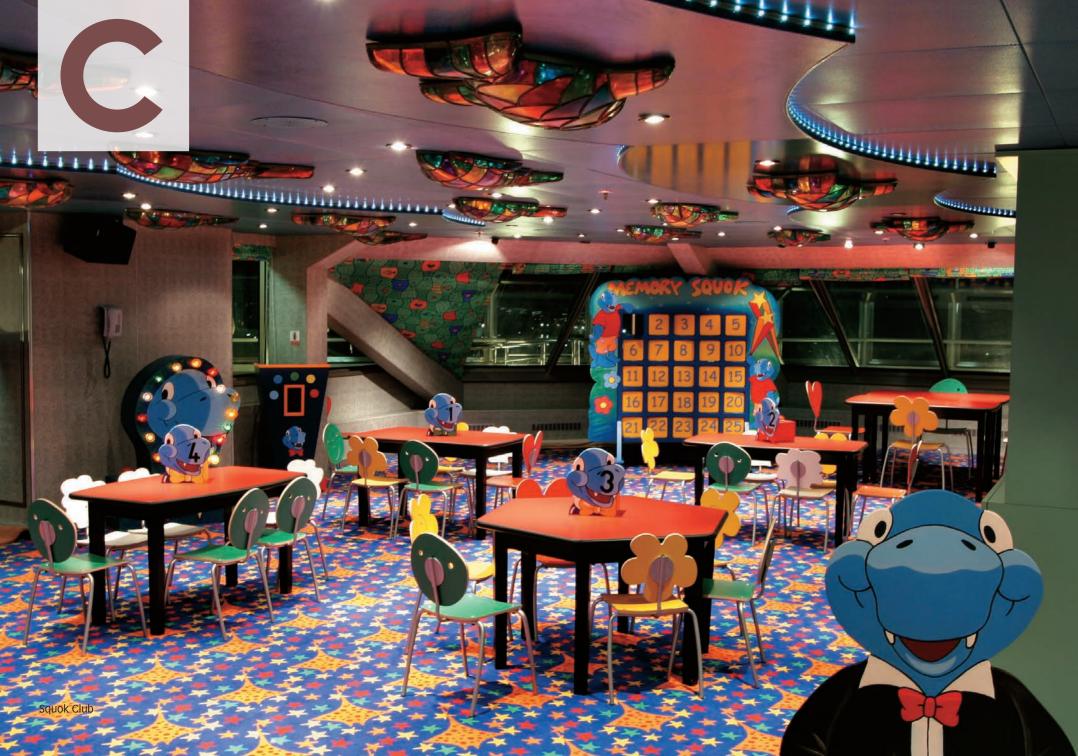

### Kids: an ocean of fun on board

A Costa Fortuna cruise is an unforgettable experience for under-18s too, with plenty of activities and areas designed especially for them, where they can spend the day in total safety and in excellent company. The littlest ones can have fun at the **Squok Club**, with a baby pool and lots of games, while older kids can take part in sports tournaments, and have fun at the pool parties and at **Virtual World**, the ship's multimedia area, with the most exciting video games.

### **SQUOK CLUB - FROM 3 TO 11 YEARS**

Treasure hunt and pool games Costume parades Educational games and sports tournaments Theme dinners and parties Karaoke and kids disco