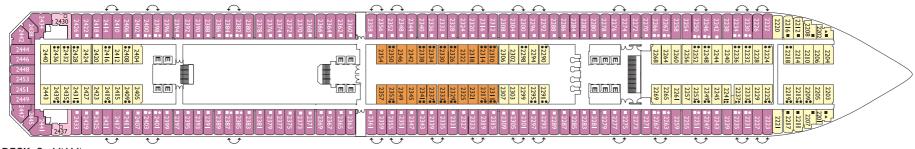

#### **CABINS AND SUITES**<sup>•</sup>

| Inside cabins<br>Cabins with Ocean View<br>Cabins with Ocean View Balcony<br>Mini Suites with Ocean View Balcony<br>Suites with Ocean View Balcony<br>Gran Suites with Ocean View Balcony                                                                    | 515<br>321<br>464<br>8<br>42<br>8 |
|--------------------------------------------------------------------------------------------------------------------------------------------------------------------------------------------------------------------------------------------------------------|-----------------------------------|
| TOTAL                                                                                                                                                                                                                                                        | 1.358                             |
| Cabins for the disabled°                                                                                                                                                                                                                                     |                                   |
| Inside cabins                                                                                                                                                                                                                                                | 15                                |
| Cabins with Ocean View                                                                                                                                                                                                                                       | 10                                |
| Cabins with Ocean View Balcony                                                                                                                                                                                                                               | 2                                 |
| Deck 6 - Cabins n° 6205, 6206, 6207, 6208, 6288, 6311, 6<br>Deck 7 - Cabins n° 7205, 7206, 7332, 7335<br>Deck 8 - Cabins n° 8342, 8345<br>Deck 9 - Cabins n° 9202, 9203, 9204, 9285, 9286, 9291, 9<br>Deck 10 - Cabins n° 1001, 1002, 1003, 1004, 1007, 1008 |                                   |

DECK 1 - RIO DE JANEIRO

DECK 2 - MIAMI

### **Inside cabins**

Rio de Janeiro, Miami Miami, Lisbona, Caracas, Vigo, Napoli, Barcellona

### Suites

Mini Suite with ocean view balcony. Lisbona, Caracas, Vigo

### Outside cabins ocean view

- Classic Rio de Janeiro, Miami Premium Rio de Janeiro, Miami, Lisbona, Caracas, Napoli, Barcellona, Cannes
- Grand Suite with ocean view balcony. Caracas

### Cabins with ocean view balcony

- Classic Lisbona Premium
  - Lisbona, Caracas, Napoli, Vigo, Barcellona
- ✓ cabins with partially restricted view
- □ single cabins
  - H cabins for disabled guests
  - ✓ interconnecting cabins
  - F lift

Please note: Double bed is available in all cabin grades. 3rd bed is available in all grades except Mini Suites. 4th bed is available in all grades except Mini Suites and Suites.

- \* double sofa bed
- 1 upper berth
- single sofa bed
- ▲ 2 low beds that cannot be converted into a double
- cannot be converted into a double

Suite with ocean view balcony. Caracas, Napoli

DECK 3 - BUENOS AIRES

DECK 4 - SANTOS

DECK 5 - GENOVA

DECK 6 - LISBONA

DECK 7 - CARACAS

DECK 8 - VIGO

DECK 9 - NAPOLI

DECK 10 - BARCELLONA

### DECK 11 - CANNES

### DECK 12 - FUNCHAL

Classic cabins are the most economical choice for your clients: all types of Classic cabin have the most accessible prices, with all the usual onboard services and facilities. And with the CostaClub loyalty programme the most loyal guests accumulate points, entitling them to some extraordinary advantages.