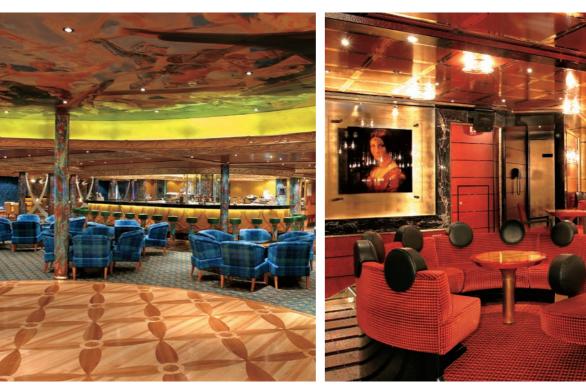

### Fun or business in the evening? The perfect setting for every occasion

An evening on Costa Fortuna means a whole host of things to choose from, all through the ship in its most sophisticated and exclusive areas and its bustling, lively meeting places. There is seating for more than 1300 people at the Rex 1932 Theatre: three levels from where you can sit back and take in the sensational on-board shows. For guests who want to dance the night away on the dance floor, a night at the Vulcania **1927 Disco** is a must: two levels of music with an impressive statue of the god Vulcan watching over the entrance. The Conte di Savoia 1932 Grand Bar is a wonderful place to meet at all times of the day, with its 375 seats: this Baroquestyle ballroom and café features a ceiling inspired by the frescoes of Palazzo Colonna in Rome.

Conte di Savoia 1932 Grand Bar

Leonardo da Vinci 1960 Lounge

**Conte Rosso 1921 Piano Bar -** A pleasant, relaxed setting, perfect for listening to some good live music.

Conte di Savoia Grand Bar

Bar Classico Roma 1926

Above - Conte Rosso 1921 Piano Bar / Below - Leonardo da Vinci 1960 Bar