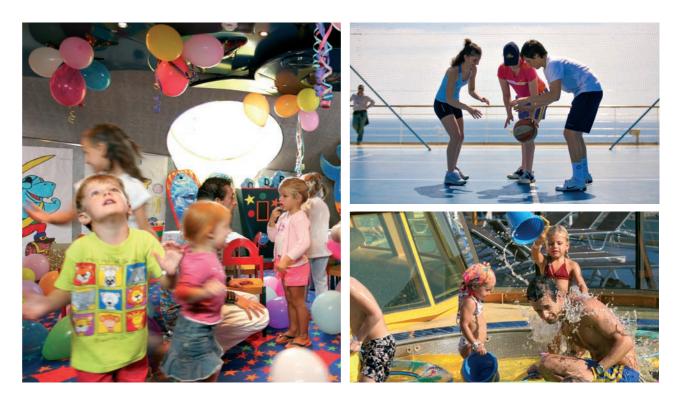

### Kids: an ocean of fun on board

A Costa Fortuna cruise is an unforgettable experience for under-18s too, with plenty of activities and areas designed especially for them, where they can spend the day in total safety and in excellent company. The littlest ones can have fun at the **Squok Club**, with a baby pool and lots of games, while older kids can take part in sports tournaments, and have fun at the pool parties and at **Virtual World**, the ship's multimedia area, with the most exciting video games.

### **TEEN ZONE - FROM 12 TO 17 YEARS**

Dance lessons Sports tournaments and pool games Theme dinners Pool parties and disco games ... and much, much more for everyone!

### Outdoors or indoors, the fun never stops

Costa Fortuna is just perfect for people who like basking in the sun, playing sports and looking after their wellbeing by staying in shape: guests who like to live every moment of their cruise to the full in other words. The **multipurpose sports pitch** hosts tennis, football and volleyball matches, while the **Saturnia 1927 Health Club** is a 1,300 m2 paradise for fitness enthusiasts, with a gym and a beauty salon. And you won't be able to resist diving into the pools on the ship's decks, like the **Oceania 1932 Lido** with its two jacuzzis and the **Barcellona Lido** with its fun **waterslide**. Or perhaps you just want to relax by the pool on the comfortable loungers, enjoying the warmth of the sun on your body.