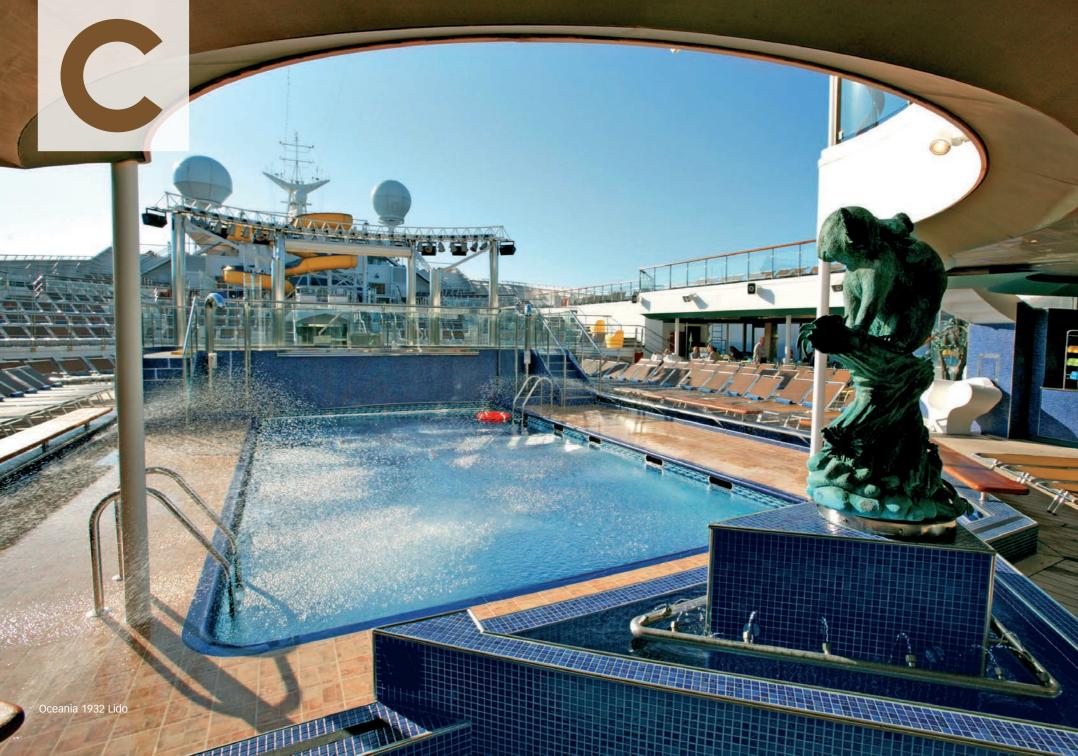

### Outdoors or indoors, the fun never stops

Costa Fortuna is just perfect for people who like basking in the sun, playing sports and looking after their wellbeing by staying in shape: guests who like to live every moment of their cruise to the full in other words. The **multipurpose sports pitch** hosts tennis, football and volleyball matches, while the **Saturnia 1927 Health Club** is a 1,300 m2 paradise for fitness enthusiasts, with a gym and a beauty salon. And you won't be able to resist diving into the pools on the ship's decks, like the **Oceania 1932 Lido** with its two jacuzzis and the **Barcellona Lido** with its fun **waterslide**. Or perhaps you just want to relax by the pool on the comfortable loungers, enjoying the warmth of the sun on your body.

### SOLARIUM AND SPORT Total pools on board 4

Colombo 1954 Lido, 1 pool with retractable roof and 2 Jacuzzis Oceania 1932 Lido, 1 pool and 2 Jacuzzis Barcellona Lido, 1 pool with waterslide and 1 Jacuzzi Squok Lido, children's pool Multipurpose sports pitch Jogging Track 180 m Solarium Club Salute Saturnia 1927 Venus Beauty Salon