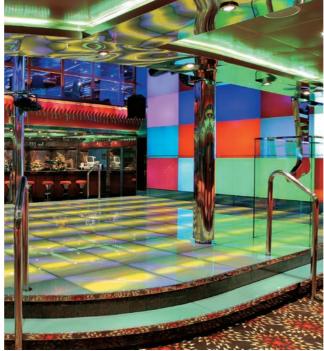

### Fun or business in the evening? The perfect setting for every occasion

An evening on Costa Fortuna means a whole host of things to choose from, all through the ship in its most sophisticated and exclusive areas and its bustling, lively meeting places. There is seating for more than 1300 people at the Rex 1932 Theatre: three levels from where you can sit back and take in the sensational on-board shows. For guests who want to dance the night away on the dance floor, a night at the Vulcania **1927 Disco** is a must: two levels of music with an impressive statue of the god Vulcan watching over the entrance. The Conte di Savoia 1932 Grand Bar is a wonderful place to meet at all times of the day, with its 375 seats: this Baroquestyle ballroom and café features a ceiling inspired by the frescoes of Palazzo Colonna in Rome.

Costa Atrium

Vulcania 1927 Disco

Neptunia 1932 Casino

Cutting-edge facilities for conventions, groups, incentive workshops and high-level meetings await guests on board Costa Fortuna, such as the **Augustus 1952 Hall**, ideal for meetings, incentive workshops and conferences and other rooms equipped with audio systems, microphones, video projectors, film cameras, fixed screens and technical equipment, available on demand for all your needs. For those who want to surf the web, there's an **Internet Point**, to take you wherever you want to go in the world. And it's always fun relaxing and browsing in the on-board boutiques in the **Shopping Gallery**.