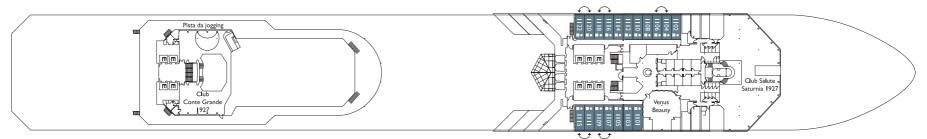

### Outdoors or indoors, the fun never stops

Costa Fortuna is just perfect for people who like basking in the sun, playing sports and looking after their wellbeing by staying in shape: guests who like to live every moment of their cruise to the full in other words. The **multipurpose sports pitch** hosts tennis, football and volleyball matches, while the **Saturnia 1927 Health Club** is a 1,300 m2 paradise for fitness enthusiasts, with a gym and a beauty salon. And you won't be able to resist diving into the pools on the ship's decks, like the **Oceania 1932 Lido** with its two jacuzzis and the **Barcellona Lido** with its fun **waterslide**. Or perhaps you just want to relax by the pool on the comfortable loungers, enjoying the warmth of the sun on your body.

### SOLARIUM AND SPORT Total pools on board 4

Colombo 1954 Lido, 1 pool with retractable roof and 2 Jacuzzis Oceania 1932 Lido, 1 pool and 2 Jacuzzis Barcellona Lido, 1 pool with waterslide and 1 Jacuzzi Squok Lido, children's pool Multipurpose sports pitch Jogging Track 180 m Solarium Club Salute Saturnia 1927 Venus Beauty Salon

#### SOLARIUM AND SPORT Total pools on board 4

Colombo 1954 Lido, 1 pool with retractable roof and 2 Jacuzzis Oceania 1932 Lido, 1 pool and 2 Jacuzzis Barcellona Lido, 1 pool with waterslide and 1 Jacuzzi Squok Lido, children's pool

Multipurpose sports pitch Jogging Track 180 m Solarium **Club Salute Saturnia 1927 Venus Beauty Salon** 