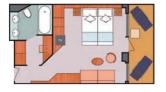

### Ocean View Balcony (for 2 to 4 people)

1 double bed (or 2 single beds) 1 sofa bed 1 foldaway bed private balcony Area: 20,4 m<sup>2</sup>

### Ocean View (for 2 to 4 people)

1 double bed (or 2 single beds) 1 sofa bed 1 foldaway bed

Area: 17,7 m<sup>2</sup>

permanently closed window

### Inside (for 2 to 4 people)

1 double bed (or 2 single beds) 2 foldaway beds

Area: 13,9 m<sup>2</sup>

SOFA BED FURNITURE BALCONY

The photographs are intended as an indication only. The size and furnishings may differ between cabins within the same category. The area of the cabins reflects a typical cabin.