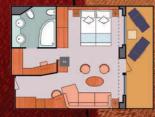

Grand Suite with Ocean View Balcony (for 2 to 4 people)

1 double bed (or 2 single beds) 1 sofa bed large private balcony dressing room bathroom with shower and Jacuzzi 1

Area: 42,4 m<sup>2</sup>

### Suite with Ocean View Balcony (for 2 to 3 people)

1 double bed (or 2 single beds) 1 sofa bed grande private balcony dressing room, bathroom with shower and Jacuzzi

### Mini Suite with Ocean View (for 2 people)

1 double bed (or 2 single beds) grande private balcony dressing room, bathroom with shower and Jacuzzi

Area: 48,3 m<sup>2</sup>

Area: 31,3 m<sup>2</sup>

The photographs are intended as an indication only. The size and furnishings may differ between cabins within the same category. The area of the cabins reflects a typical cabin.