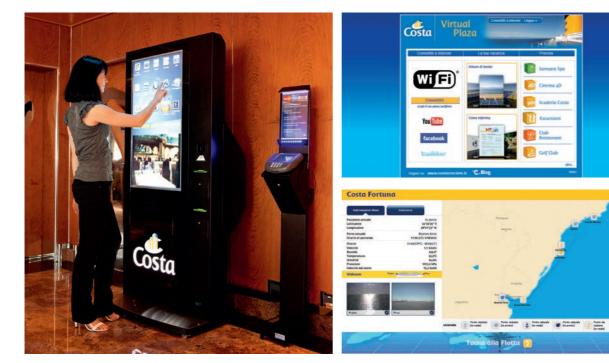

Sara Righi L'incontro Cristoforo Colombo 1954 Lido

Interactive totem and credit card registration

*Above* - Wi-Fi connection *Below* - Interactive screen

High-tech services always available:

- Interactive totems To book excursions, seats at the Club Restaurant, to consult the programme of the day, to check CostaClub Members points, and for many other services.
- **Credit card registration** A digital signature allows guests to pay on board with ease.
- Wi-Fi Wireless internet connection is available on the whole ship for personal computers, handheld devices or smart phones.
- Internet Point There is a dedicated room with web satellite connection and PCs.
- Interactive screens To see the geographical location of all the ships in the Costa fleet and their webcams in real time.