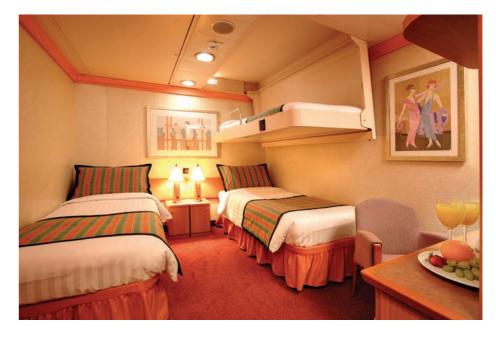

### Exclusive accommodation at sea

All guests will find the perfect accommodation for their cruise, from the large space offered by a suite to the intimacy of a cabin. All Costa Fortuna accommodation is welcoming and elegantly furnished, because we want your holiday to be perfect and we want you to feel pampered. Cabins have a minibar, safe, radio, air conditioning, and an interactive satellite television which you can use to book Costa services, including excursions and 24 hours a day room service. Most cabins with low single beds can be converted into doubles and some cabins are communicating, making them ideal for families. Almost all outer cabins have a pleasant sea view balcony: the perfect place for breakfast in the morning. Guests who like even more space on holiday can choose between a mini-Suite, a Suite and a Grand Suite, all with a day area, large balcony and jacuzzi bath or shower, with wonderful artwork on the walls.

### Inside (for 2 to 4 people)

1 double bed (or 2 single beds) 2 foldaway beds

Area: 13,9 m<sup>2</sup>

SOFA BED FURNITURE BALCONY

The photographs are intended as an indication only. The size and furnishings may differ between cabins within the same category. The area of the cabins reflects a typical cabin.