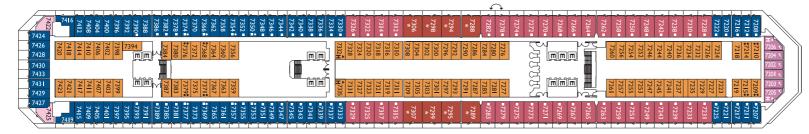

#### **CABINS AND SUITES**<sup>•</sup>

| Inside cabins<br>Cabins with Ocean View<br>Cabins with Ocean View Balcony<br>Mini Suites with Ocean View Balcony<br>Suites with Ocean View Balcony<br>Gran Suites with Ocean View Balcony                                                                    | 515<br>321<br>464<br>8<br>42<br>8 |
|--------------------------------------------------------------------------------------------------------------------------------------------------------------------------------------------------------------------------------------------------------------|-----------------------------------|
| TOTAL                                                                                                                                                                                                                                                        | 1.358                             |
| Cabins for the disabled°                                                                                                                                                                                                                                     |                                   |
| Inside cabins                                                                                                                                                                                                                                                | 15                                |
| Cabins with Ocean View                                                                                                                                                                                                                                       | 10                                |
| Cabins with Ocean View Balcony                                                                                                                                                                                                                               | 2                                 |
| Deck 6 - Cabins n° 6205, 6206, 6207, 6208, 6288, 6311, 6<br>Deck 7 - Cabins n° 7205, 7206, 7332, 7335<br>Deck 8 - Cabins n° 8342, 8345<br>Deck 9 - Cabins n° 9202, 9203, 9204, 9285, 9286, 9291, 9<br>Deck 10 - Cabins n° 1001, 1002, 1003, 1004, 1007, 1008 |                                   |

Suite with ocean view balcony. Caracas, Napoli

DECK 3 - BUENOS AIRES

DECK 4 - SANTOS

DECK 5 - GENOVA

DECK 6 - LISBONA

DECK 7 - CARACAS

DECK 8 - VIGO

DECK 9 - NAPOLI