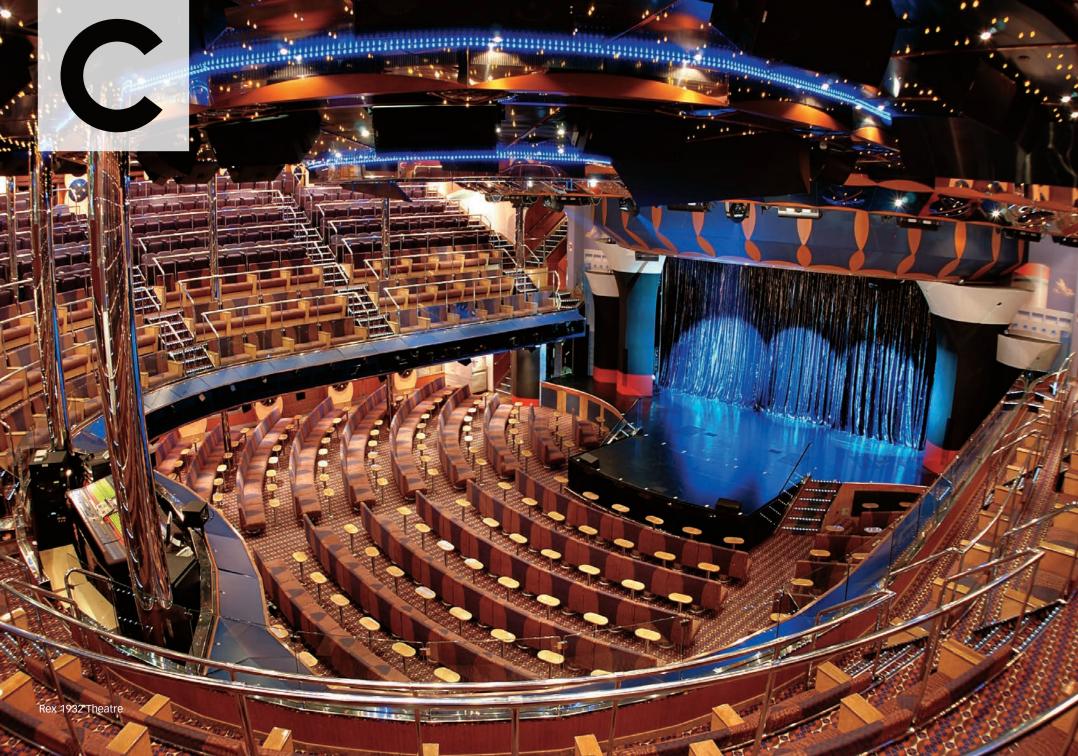

### Fun or business in the evening? The perfect setting for every occasion

An evening on Costa Fortuna means a whole host of things to choose from, all through the ship in its most sophisticated and exclusive areas and its bustling, lively meeting places. There is seating for more than 1300 people at the Rex 1932 Theatre: three levels from where you can sit back and take in the sensational on-board shows. For guests who want to dance the night away on the dance floor, a night at the Vulcania **1927 Disco** is a must: two levels of music with an impressive statue of the god Vulcan watching over the entrance. The Conte di Savoia 1932 Grand Bar is a wonderful place to meet at all times of the day, with its 375 seats: this Baroquestyle ballroom and café features a ceiling inspired by the frescoes of Palazzo Colonna in Rome.

#### **TEATRO E SALE**

| Rex 1932 Theatre (3 levels)    | 1,376 |
|--------------------------------|-------|
| Leonardo da Vinci 1960 Lounge  | 447   |
| Conte Rosso 1921 Piano Bar     | 75    |
| Neptunia 1932 Casino           | 284   |
| Vulcania 1927 Disco (2 levels) | 53    |
| Conte Verde 1923 Ballroom      | 67    |