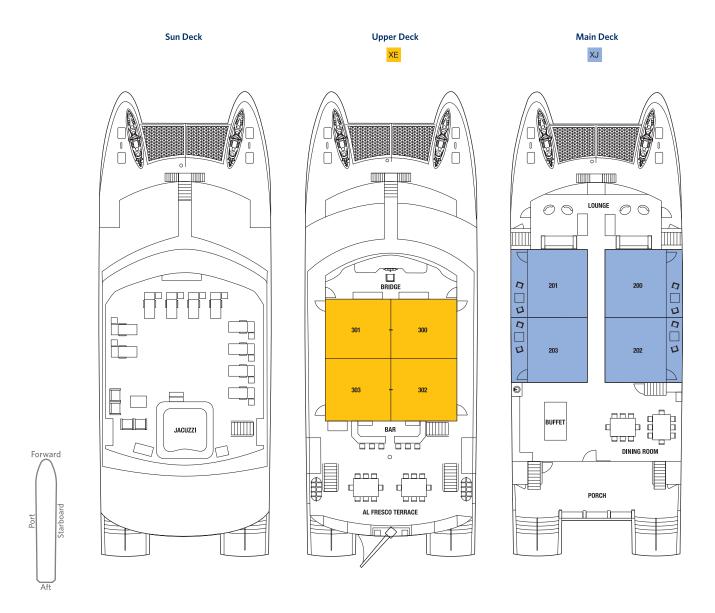

## CELEBRITY XPLORATION<sup>SM</sup> DECK PLANS

## SHIP SPECIFICATIONS:

Occupancy: 16

Beam: 36.7 feet

Tonnage: 319.5 Cruising Speed: 10 knots Length: 98.3 feet Electric Current: 110/220 AC Ship's Registry: Ecuador Inaugural Date: March 2017 Refurbished: September 2016



For all Celebrity ships, smoking is not permitted in any dining venue, casino, theater, hallway, elevator, or corridor, nor inside any stateroom or on any stateroom veranda, resulting in a cleaner, fresher, and healthier environment. Cigarette, cigar, and pipe smoking (this includes all smoking-like products, such as electronic cigarettes) is only permitted in designated outdoor areas.