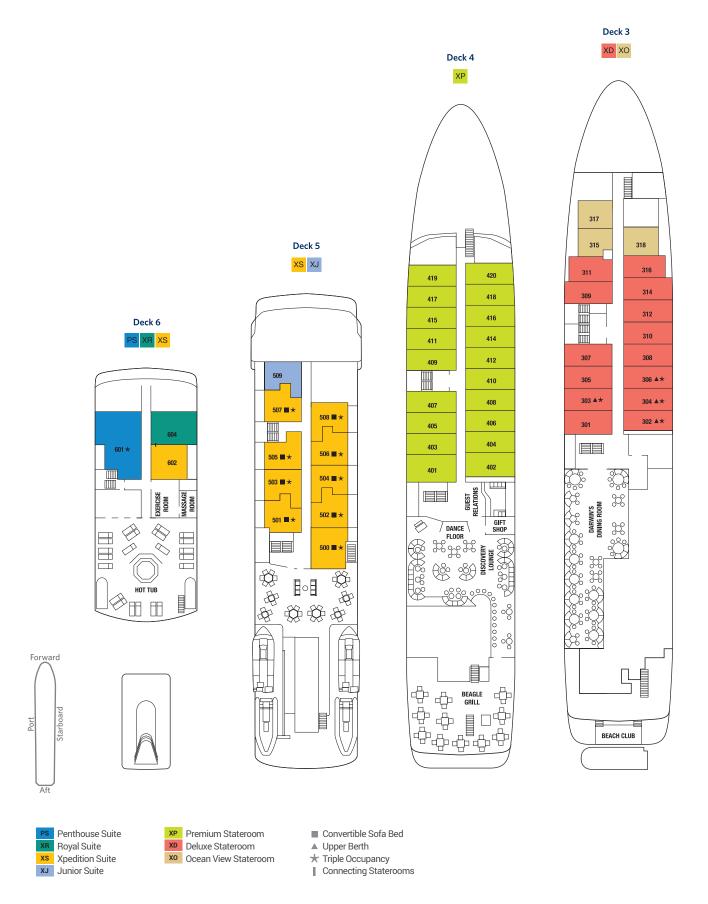

## **CELEBRITY XPEDITION® DECK PLANS**

## SHIP SPECIFICATIONS:

Occupancy: 100 Tonnage: 2,842

Length: 296 feet

O Beam: 49 feet
Cruising Speed: 15 knots

Electric Current: 110/220 AC

Ship's Registry: Ecuador Entered Service: June 2004

Entered Service: June 2004 Refurbished: September 2015



For all Celebrity ships, smoking is not permitted in any dining venue, casino, theater, hallway, elevator, or corridor, nor inside any stateroom or on any stateroom veranda, resulting in a cleaner, fresher, and healthier environment. Cigarette, cigar, and pipe smoking (this includes all smoking-like products, such as electronic cigarettes) is only permitted in designated outdoor areas.