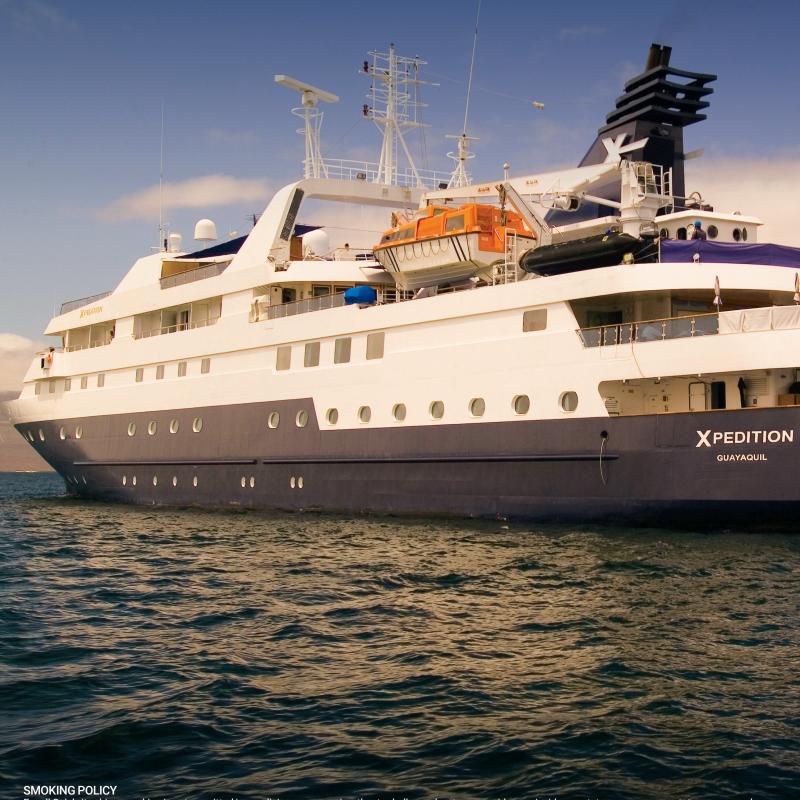

## SHIP SPECIFICATIONS:

Occupancy: 100 Tonnage: 2,842

Length: 296 feet

O Beam: 49 feet
Cruising Speed: 15 knots

Electric Current: 110/220 AC

Ship's Registry: Ecuador Entered Service: June 2004

Entered Service: June 2004 Refurbished: September 2015