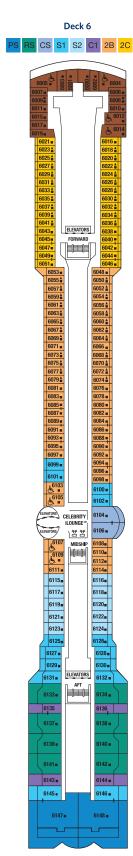

7187 =

7189 **•** 7191 **•** 7193 **•** 

7195 **-**7197 **-**

4

Staterooms 6016, 6018, 6020, 6021, 6023, 6025, 7014, 7016, 7017, 7018, 7019, 7021, 8006, 8007, 8047, 8048, 8049, and 8050 have partially obstructed views. Staterooms 6102, 6108, 7136, 7142, 8102, and 8108 have smaller verandas that are semi-private. Suites 6145 and 6146 feature standard glass doors to veranda. Staterooms 8121, 8125, and 8127 have roll-in showers, no bathtubs. Medical Facility is located midship on Deck 1 (not shown).

### Deck plans are not drawn to scale. Deck numbers reflect upper guest levels.

For an interactive deck plan experience and the most up-to-date deck plans, visit celebritycruises.com.

 Ps
 Penthouse Suite

 Rs
 Royal Suite

 Cs
 Celebrity Suite

 S1
 Sky Suite 1

 S2
 Sky Suite 2

 A1
 AquaClass® 1

 A2
 AquaClass 2

Concierge Class 1
Concierge Class 2
Concierge Class 3
Formily Veranda Stateroom
Veranda Stateroom 2A
Veranda Stateroom 2B
Veranda Stateroom 2C

4 Ocean View Stateroom 4
5 Ocean View Stateroom 5
6 Ocean View Stateroom 6
7 Ocean View Stateroom 7
8 Ocean View Stateroom 8
9 Inside Stateroom 9
10 Inside Stateroom 10

Inside Stateroom 11Inside Stateroom 12

- Convertible Sofa BedOne Upper Berth
- Two Upper Berths
- Connecting Staterooms
- Inside Stateroom Door Location
- Wheelchair Accessible Stateroom Featuring Roll-In Shower