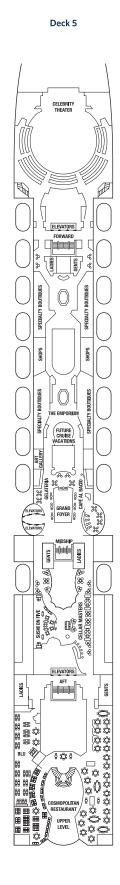

ateroom 9 9 Inside Stateroom 10 10

Ocean View Stateroom 4 Ocean View Stateroom 5 Ocean View Stateroom 6 Ocean View Stateroom 7 Ocean View Stateroom 8

11 Inside Stateroom 11 12 Inside Stateroom 12

- Convertible Sofa Bed
- One Upper Berth
- Two Upper Berths
- Connecting Staterooms
- Inside Stateroom Door Location /
- & Wheelchair Accessible Stateroom
  - Featuring Roll-In Shower



CS S1 S2 A2 C1 C3



# CELEBRITY SUMMIT<sup>®</sup> DECK PLANS



Forward

Port



018

**164** 

**)66** 

68

088

090

96

00 🔳

)2 🛛

06 🗖

34 🛔

36

**7140**∎

54 🔳

56 -

68

70

78

7182

ACUPUNCTURE 7138

MIDSHIP

ELEVATORS

AFT

ELEVATORS

FORWARD

7021

029

7035

039

041

047

087

ELEVATORS

EVATORS

153

7179 =

7181 7183 7185

7187 =

7189 **•** 7191 **•** 7193 **•** 

7195 **-**7197 **-**



4



Staterooms 6016, 6018, 6020, 6021, 6023, 6025, 7014, 7016, 7017, 7018, 7019, 7021, 8006, 8007, 8047, 8048, 8049, and 8050 have partially obstructed views. Staterooms 6102, 6108, 7136, 7142, 8102, and 8108 have smaller verandas that are semi-private. Suites 6145 and 6146 feature standard glass doors to veranda. Staterooms 8121, 8125, and 8127 have roll-in showers, no bathtubs. Medical Facility is located midship on Deck 1 (not shown).

### Deck plans are not drawn to scale. Deck numbers reflect upper guest levels.

For an interactive deck plan experience and the most up-to-date deck plans, visit celebritycruises.com.







 Ps
 Penthouse Suite

 Rs
 Royal Suite

 Cs
 Celebrity Suite

 S1
 Sky Suite 1

 S2
 Sky Suite 2

 A1
 AquaClass® 1

 A2
 AquaClass 2

Concierge Class 1
Concierge Clas