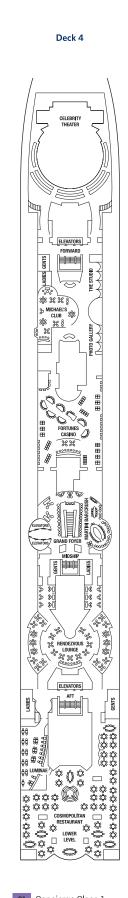

VATORS

FORWARD

7021

029

7035

039

041

047

087

ELEVATORS

EVATORS

153

7179 =

7181 7183 7185

7187 =

7189 **•** 7191 **•** 7193 **•** 

7195 **-**7197 **-**



4



Staterooms 6016, 6018, 6020, 6021, 6023, 6025, 7014, 7016, 7017, 7018, 7019, 7021, 8006, 8007, 8047, 8048, 8049, and 8050 have partially obstructed views. Staterooms 6102, 6108, 7136, 7142, 8102, and 8108 have smaller verandas that are semi-private. Suites 6145 and 6146 feature standard glass doors to veranda. Staterooms 8121, 8125, and 8127 have roll-in showers, no bathtubs. Medical Facility is located midship on Deck 1 (not shown).

### Deck plans are not drawn to scale. Deck numbers reflect upper guest levels.

For an interactive deck plan experience and the most up-to-date deck plans, visit celebritycruises.com.







 Ps
 Penthouse Suite

 Rs
 Royal Suite

 Cs
 Celebrity Suite

 S1
 Sky Suite 1

 S2
 Sky Suite 2

 A1
 AquaClass® 1

 A2
 AquaClass 2

Concierge Class 1
Concierge Class 2
Concierge Class 3
Formily Veranda Stateroom
Veranda Stateroom 2A
Veranda Stateroom 2B
Veranda Stateroom 2C

4 Ocean View Stateroom 4
5 Ocean View Stateroom 5
6 Ocean View Stateroom 6
7 Ocean View Stateroom 7
8 Ocean View Stateroom 8
9 Inside Stateroom 9
10 Inside Stateroom 10

Inside Stateroom 11Inside Stateroom 12

- Convertible Sofa BedOne Upper Berth
- Two Upper Berths
- Connecting Staterooms
- Inside Stateroom Door Location
- Wheelchair Accessible Stateroom Featuring Roll-In Shower