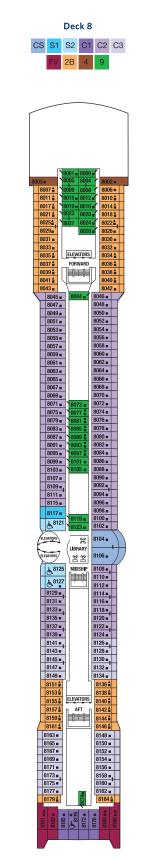

7187 =

7189 **•** 7191 **•** 7193 **•** 

7195 **-**7197 **-**

4

Staterooms 6016, 6018, 6020, 6021, 6023, 6025, 7014, 7016, 7017, 7018, 7019, 7021, 8006, 8007, 8047, 8048, 8049, and 8050 have partially obstructed views. Staterooms 6102, 6108, 7136, 7142, 8102, and 8108 have smaller verandas that are semi-private. Suites 6145 and 6146 feature standard glass doors to veranda. Staterooms 8121, 8125, and 8127 have roll-in showers, no bathtubs. Medical Facility is located midship on Deck 1 (not shown).

### Deck plans are not drawn to scale. Deck numbers reflect upper guest levels.

For an interactive deck plan experience and the most up-to-date deck plans, visit celebritycruises.com.

 Ps
 Penthouse Suite

 Rs
 Royal Suite

 Cs
 Celebrity Suite

 S1
 Sky Suite 1

 S2
 Sky Suite 2

 A1
 AquaClass® 1

 A2
 AquaClass 2

Concierge Class 1
Concierge Class 2
Concierge Class 3
Formily Veranda Stateroom
Veranda Stateroom 2A
Veranda Stateroom 2B
Veranda Stateroom 2C

4 Ocean View Stateroom 4
5 Ocean View Stateroom 5
6 Ocean View Stateroom 6
7 Ocean View Stateroom 7
8 Ocean View Stateroom 8
9 Inside Stateroom 9
10 Inside Stateroom 10

Inside Stateroom 11Inside Stateroom 12

- Convertible Sofa BedOne Upper Berth
- Two Upper Berths
- Connecting Staterooms
- Inside Stateroom Door Location
- Wheelchair Accessible Stateroom Featuring Roll-In Shower