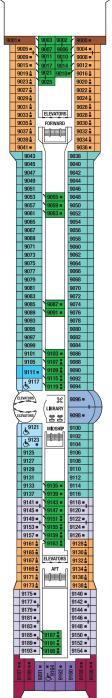

#### Staterooms 9004, 9005, 9040, 9042, 9045, and 9047 have partially obstructed views. Staterooms 9094 and 9100 have smaller verandas that are semi-private. Staterooms 9117, 9121, and 9123 have roll-in showers, no bathtubs.

#### Deck plans are not drawn to scale. Deck numbers reflect upper guest levels. For an interactive deck plan experience and the most up-to-date deck plans, visit celebritycruises.com.

Deck 9 2B Deck 10 Deck 11 A1 9 MK MK FITNESS CENTER Deck 12 Selles . HHHH AEROBICS 200 (B 9009 J HHHH ≥ □ ŝ 3 , . . . FUN FACT 9023 S REVELATION SALON 9027 **\*** 9029 **\*** ⊴∕∽ Se LO Ś ) | | | | HAIR CANYON RANCH SPACLUB® 9031 9033 i 9035 i ELEVATORS VIDEO ELEVATORS FORWARD LADIES GENTS 9037 **1** 9039 **1** ELEVATORS FORWARD Teenel GENTS ARCADE FORWAR 9043 9045 9047 9038 9040 ADIES 🕸 X CLU 9042 ž 9049 9051 0 SOLARIUM 100 000 9053 <u>- 700</u>-2 9050 9052 9057 9061 🗧 SPA CAFÉ 🦟 Пű 9065 INGGING TRACK 9067 9069 9056 9058  $\square$ MAST BAR 9071 9060 9073 9075 9077 Ô 9079 9081 9068 9070 9083 9085 9089 9093 POOL 9095 9097 9099 9101 9105 9086 9088 9090 9111 = ×### ### s 092 094 ė<sup>9117</sup> ĤĤ RRRI / 💥 ELEVATORS 9096 = 1 H H H H ELEVATORS JOGGING TRACK -POOL GRILL 9098 = ELEVATORS 88 RRR  $\square$ жж ж ė<sup>9121</sup> MIDSHIP 9100 œ 19123 her GENTS 9125 9127 9106 \*\*\* 9129 9131 9133 \*\*\* 9112 C ڹٞۿ \* ã 9137 9141 **•** 9145 **•** M 8 8 8 8 8 8 9149 = 9153 = 9157 = {----E OCEANVIE CAFÉ & GR**I**LL . R ß 8 Ø BASKETBALL Ø ŝ 9161 9128 9165 1 9167 1 ELEVATORS 1101 1103 1105 1107 1109 1111 1113 1115 1117 1119 1100 ELEVATORS 9169 9171 AFT 9134**≜** 9136**≜** 1102 1104 1106 1108 1110 1112 1112 -ELEVATORS , \*\* \*\* 9138 917 9175 **=** 9177 **=** \*\*\*\* \*\*\* 9179 = 9181 = 9183 = 1116 OCEANVIE CAFÉ & GRILL 1118 1120 1122 1124 1123 9185 = 1125 9189 = 9193 = XX XX MOVIE SCREEP 1127 ×× 900 a00 1131 1128 1132 133 ROOFTOP TERRACE ۲. The second 1139 

Penthouse Suite Royal Suite Celebrity Suite CS s1 Sky Suite 1 s2 Sky Suite 2 A1 AquaClass® 1 AquaClass 2

Forward

Port

Starboard

C1 Concierge Class 1 C2 Concierge Class 2 C3 Concierge Class 3 Family Veranda Stateroom Veranda Stateroom 2A 2A Veranda Stateroom 2B 2B Veranda Stateroom 2C 2C

4 5 6 7 8 Inside Stateroom 9 9 Inside Stateroom 10 10

Ocean View Stateroom 4 Ocean View Stateroom 5 Ocean View Stateroom 6 Ocean View Stateroom 7 Ocean View Stateroom 8

11 Inside Stateroom 11 12 Inside Stateroom 12

- Convertible Sofa Bed
- One Upper Berth
- Two Upper Berths
- Connecting Staterooms
- Inside Stateroom Door Location /
- & Wheelchair Accessible Stateroom
  - Featuring Roll-In Shower

CS S1 S2 A2 C1 C3