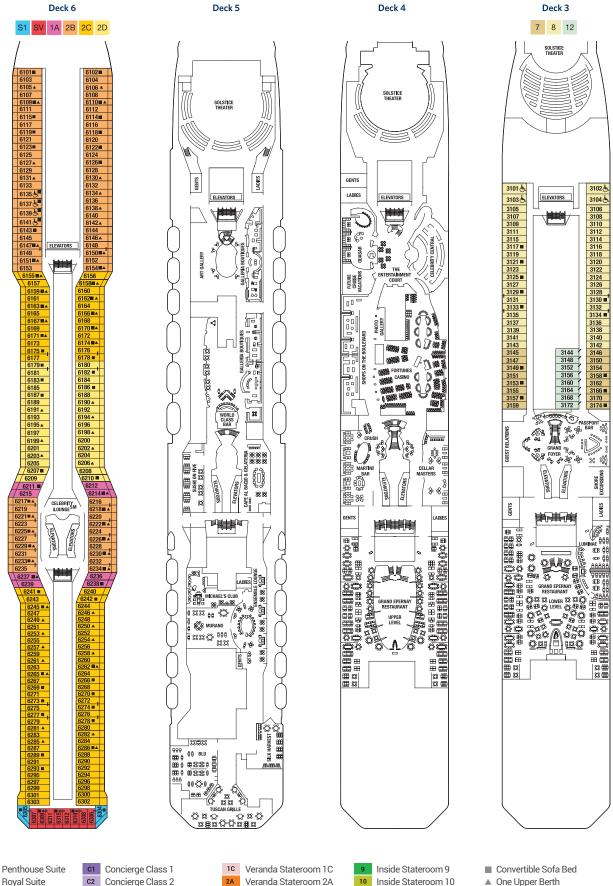

2C Veranda Staterooms have partially obstructed veranda views.

2D Veranda Staterooms have obstructed veranda views.

Sl Sky Suite 1 Sky Suite 2 A1 AquaClass® 1 A2 AquaClass 2

cs Celebrity Suite

- Concierge Class 2
- Concierge Class 3 Family Veranda Stateroom
- SV Sunset Veranda Stateroom
- Veranda Stateroom 1A 1A 1B Veranda Stateroom 1B
- 2A Veranda Stateroom 2A 2B Veranda Stateroom 2B Veranda Stateroom 2C 2C Veranda Stateroom 2D Ocean View Stateroom 7

Ocean View Stateroom 8

- Inside Stateroom 10 Inside Stateroom 11 12 Inside Stateroom 12
- ▲ One Upper Berth
- Connecting Staterooms
- Inside Stateroom Door Location
- لله Wheelchair Accessible Stateroom Featuring Roll-In Shower