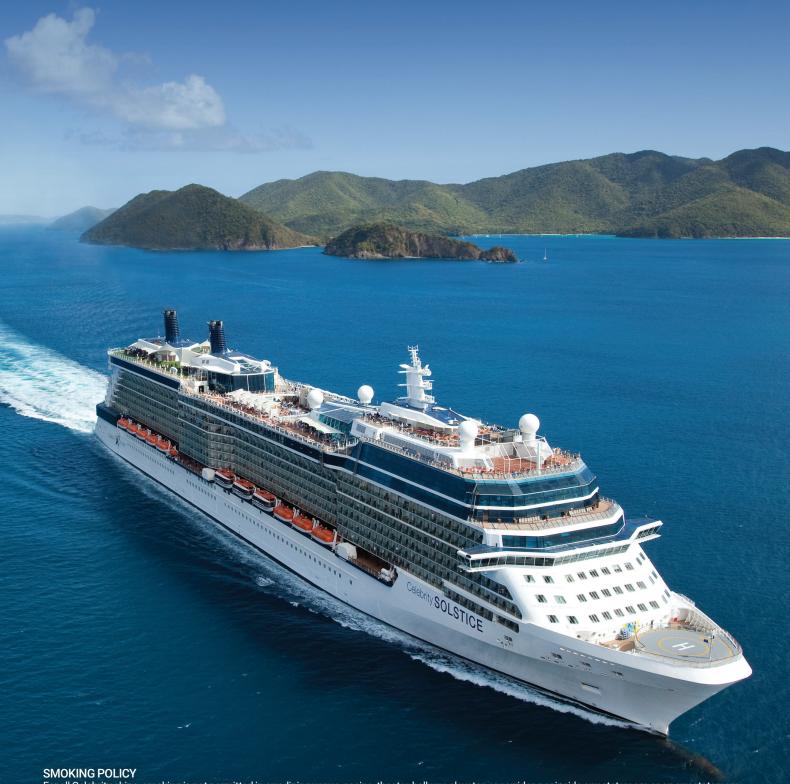

#### SHIP SPECIFICATIONS:

Occupancy: 2,850 Beam: 121 feet Tonnage: 122,400 Draught: 27 feet

Length: 1,041 feet Cruising Speed: 24 knots

Electric Current: 110/220 AC Ship's Registry: Malta Entered Service: 2008

For all Celebrity ships, smoking is not permitted in any dining venue, casino, theater, hallway, elevator, or corridor, nor inside any stateroom or on any stateroom veranda, resulting in a cleaner, fresher, and healthier environment. Cigarette, cigar, and pipe smoking (this includes all smoking-like products, such as electronic cigarettes) is only permitted in designated outdoor areas.