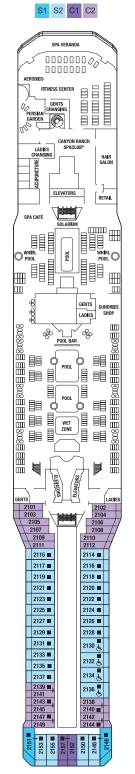

## CELEBRITY SOLSTICE® DECK PLANS

Staterooms with an upper bed and sofa bed accommodate a maximum of four guests. Accessible staterooms with a sofa bed accommodate a maximum of three guests. Accessible suites with a sofa bed accommodate a maximum of four guests. Staterooms 1547, 1549, 1552, and 1554 have partially obstructed vie Staterooms 2130, 2132, 2134, and 2136 have roll-in showers, no bathtubs.

### Deck plans are not drawn to scale. Deck numbers reflect upper guest levels.

For an interactive deck plan experience and the most up-to-date deck plans, visit celebritycruises.com.

2C Veranda Staterooms have partially obstructed veranda views.

2D Veranda Staterooms have obstructed veranda views.

Sl Sky Suite 1 Sky Suite 2 A1 AquaClass® 1 A2 AquaClass 2

cs Celebrity Suite

- Concierge Class 2
- Concierge Class 3 Family Veranda Stateroom
- SV Sunset Veranda Stateroom
- Veranda Stateroom 1A 1A 1B Veranda Stateroom 1B
- 2A Veranda Stateroom 2A 2B Veranda Stateroom 2B Veranda Stateroom 2C 2C Veranda Stateroom 2D Ocean View Stateroom 7