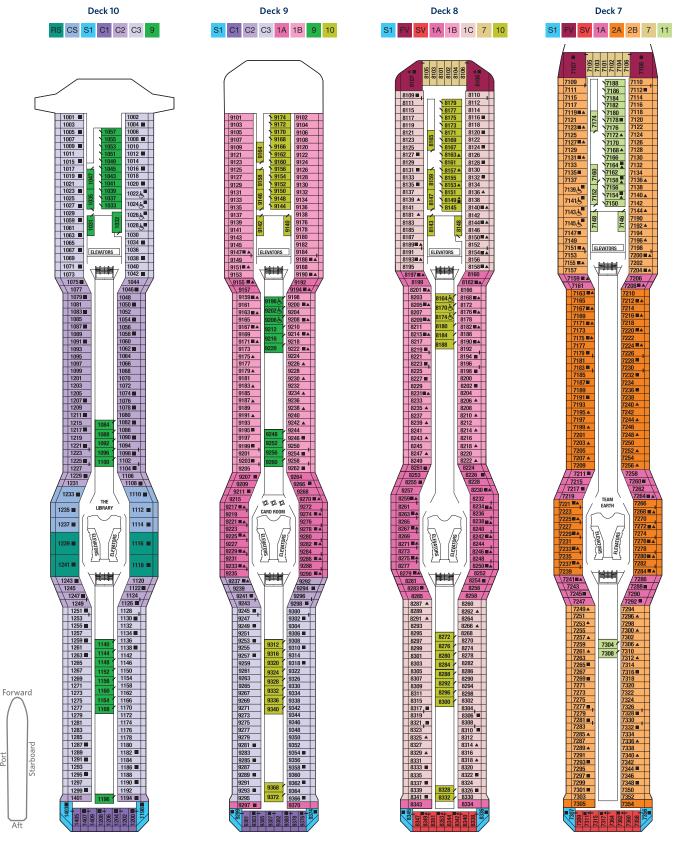

# Deck 15 Deck 16

BASKETBALL COURT SOLSTICE 

Deck 14

Deck 12

Deck 11

RS CS S1 S2 A1 A2 9

- PS Penthouse Suite Royal Suite
- Celebrity Suite Sky Suite 1
- Sky Suite 2
- A1 AquaClass® 1 A2 AquaClass 2
- c1 Concierge Class 1
  - Concierge Class 2 Concierge Class 3 C3

HOLLYWOOD HOT GLASS

PATIO ON THE LAWN

B

B

69

6

BOCCE/LAWN BOWLING

- Family Veranda Stateroom Sunset Veranda Stateroom Veranda Stateroom 1A 1B Veranda Stateroom 1B
- Veranda Stateroom 2A 2B Veranda Stateroom 2B Veranda Stateroom 2C 2C Veranda Stateroom 2D Ocean View Stateroom 7 Ocean View Stateroom 8

1c Veranda Stateroom 1C

- Inside Stateroom 9 Inside Stateroom 10
- 11 Inside Stateroom 11 12 Inside Stateroom 12
- Convertible Sofa Bed
- ▲ One Upper Berth
- Connecting Staterooms
- Inside Stateroom Door Location
- ( Wheelchair Accessible Stateroom Featuring Roll-In Shower

## CELEBRITY SOLSTICE® DECK PLANS

Staterooms with an upper bed and sofa bed accommodate a maximum of four guests. Accessible staterooms with a sofa bed accommodate a maximum of three guests.

Port

Staterooms 1001 and 1002 have partially obstructed veranda views.