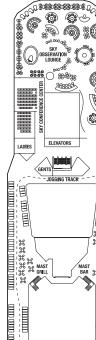

## CELEBRITY SOLSTICE® DECK PLANS

### Deck plans are not drawn to scale. Deck numbers reflect upper guest levels.

For an interactive deck plan experience and the most up-to-date deck plans, visit celebritycruises.com.

# Deck 15 Deck 16

BASKETBALL COURT SOLSTICE 

Deck 14

Deck 12

Deck 11

RS CS S1 S2 A1 A2 9

- PS Penthouse Suite Royal Suite
- Celebrity Suite Sky Suite 1
- Sky Suite 2
- A1 AquaClass® 1 A2 AquaClass 2
- c1 Concierge Class 1
  - Concierge Class 2 Concierge Class 3 C3

HOLLYWOOD HOT GLASS

PATIO ON THE LAWN

B

B

69

6

BOCCE/LAWN BOWLING

- Family Veranda Stateroom Sunset Veranda Stateroom Veranda Stateroom 1A 1B Veranda Stateroom 1B
- Veranda Stateroom 2A 2B Veranda Stateroom 2B Veranda Stateroom 2C 2C Veranda Stateroom 2D Ocean View Stateroom 7 Ocean View Stateroom 8

1c Veranda Stateroom 1C

- Inside Stateroom 9 Inside Stateroom 10
- 11 Inside Stateroom 11 12 Inside Stateroom 12
- Convertible Sofa Bed
- ▲ One Upper Berth
- Connecting Staterooms
- Inside Stateroom Door Location
- ( Wheelchair Accessible Stateroom Featuring Roll-In Shower