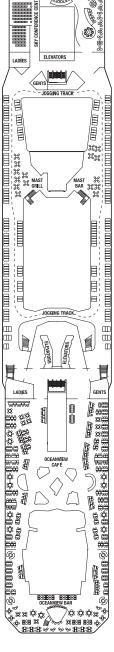

## CELEBRITY SOLSTICE® DECK PLANS

### Deck plans are not drawn to scale. Deck numbers reflect upper guest levels.

For an interactive deck plan experience and the most up-to-date deck plans, visit celebritycruises.com.

## CELEBRITY SOLSTICE® DECK PLANS

Staterooms with an upper bed and sofa bed accommodate a maximum of four guests. Accessible staterooms with a sofa bed accommodate a maximum of three guests.

Port

Staterooms 1001 and 1002 have partially obstructed veranda views.

2C Veranda Staterooms have partially obstructed veranda views.

2D Veranda Staterooms have obstructed veranda views.

Sl Sky Suite 1 Sky Suite 2 A1 AquaClass® 1 A2 AquaClass 2

cs Celebrity Suite

- Concierge Class 2
- Concierge Class 3 Family Veranda Stateroom
- SV Sunset Veranda Stateroom
- Veranda Stateroom 1A 1A 1B Veranda Stateroom 1B
- 2A Veranda Stateroom 2A 2B Veranda Stateroom 2B Veranda Stateroom 2C 2C Veranda Stateroom 2D Ocean View Stateroom 7

Ocean View Stateroom 8

- Inside Stateroom 10 Inside Stateroom 11 12 Inside Stateroom 12
- ▲ One Upper Berth
- Connecting Staterooms
- Inside Stateroom Door Location
- لله Wheelchair Accessible Stateroom Featuring Roll-In Shower