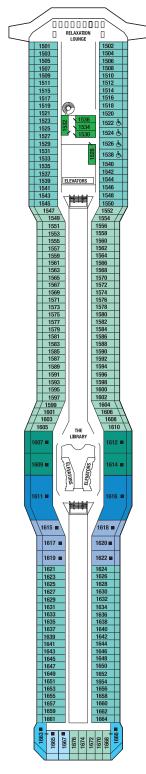

Staterooms with an upper bed and sofa bed accommodate a maximum of four guests. Accessible staterooms with a sofa bed accommodate a maximum of three guests. Accessible suites with a sofa bed accommodate a maximum of four guests. Staterooms 1547, 1549, 1552, and 1554 have partially obstructed vie Staterooms 2130, 2132, 2134, and 2136 have roll-in showers, no bathtubs.

### Deck plans are not drawn to scale. Deck numbers reflect upper guest levels.

For an interactive deck plan experience and the most up-to-date deck plans, visit celebritycruises.com.