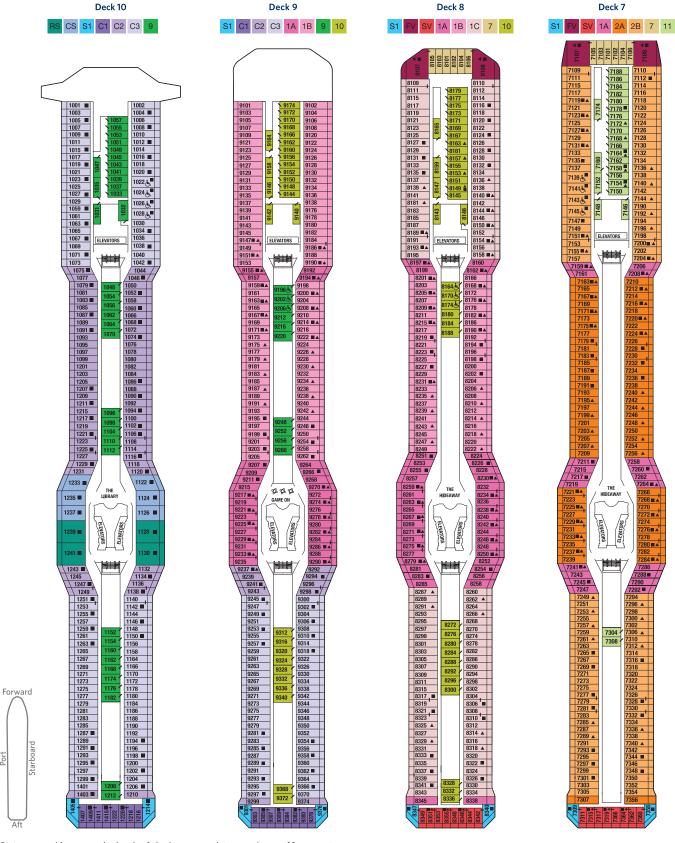

## **CELEBRITY REFLECTION® DECK PLANS**

Staterooms with an upper bed and sofa bed accommodate a maximum of four guests. Accessible staterooms with a sofa bed accommodate a maximum of three guests.

Port

Staterooms 1001 and 1002 have partially obstructed veranda views.

2C Veranda Staterooms have partially obstructed veranda views.

2D Veranda Staterooms have obstructed veranda views.

Veranda Stateroom 2C

Veranda Stateroom 2D

2C

2D

12 Inside Stateroom 12

s1 Sky Suite 1