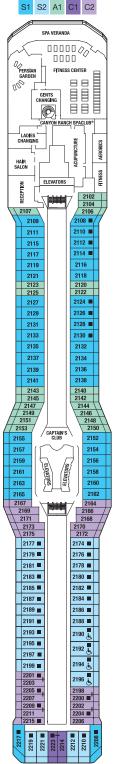

RF SG

4101

4103

4107

4109

4111

808808808

**\*\*** 

₩)

LADIES

Deck 12

- Inside Stateroom 10 11 Inside Stateroom 11 12 Inside Stateroom 12
- Convertible Sofa Bed ▲ One Upper Berth
- Connecting Staterooms Inside Stateroom Door Location

Deck 11

RS CS S1

RELAXATION D

A1 A2 C1 C2

S2

1524 🕹

1526 🛓

1538 🕹

1602

1640 ■

1642 ■

THE LIBRARY

ELEVATORS

1591

1605

\1615 ■

1617 ■

1619

Wheelchair Accessible Stateroom Featuring Roll-In Shower