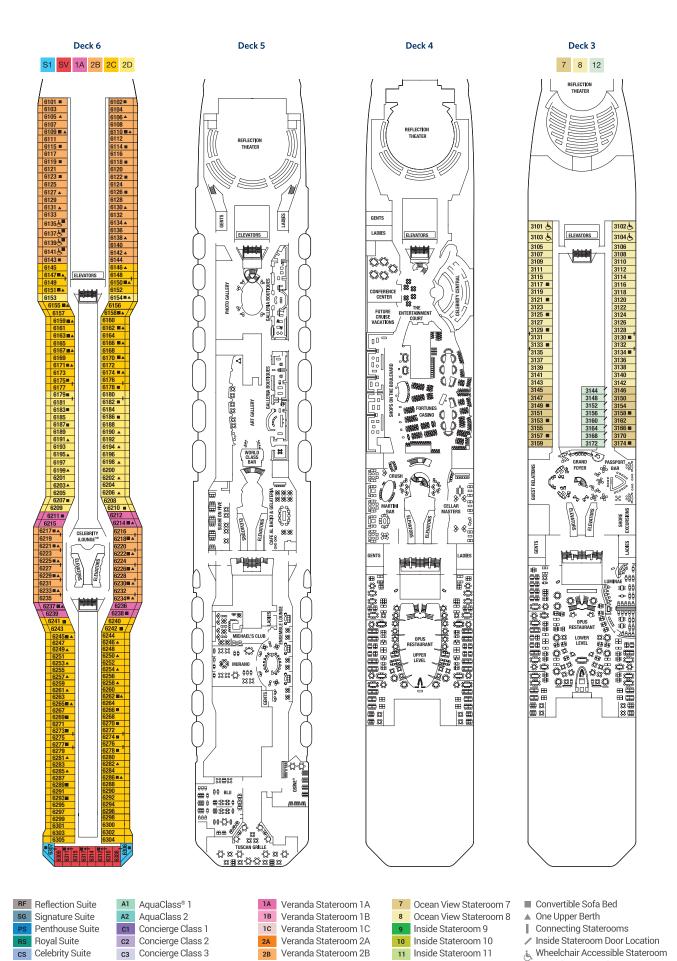

## CELEBRITY REFLECTION® DECK PLANS

#### Deck plans are not drawn to scale. Deck numbers reflect upper guest levels.

For an interactive deck plan experience and the most up-to-date deck plans, visit celebritycruises.com.