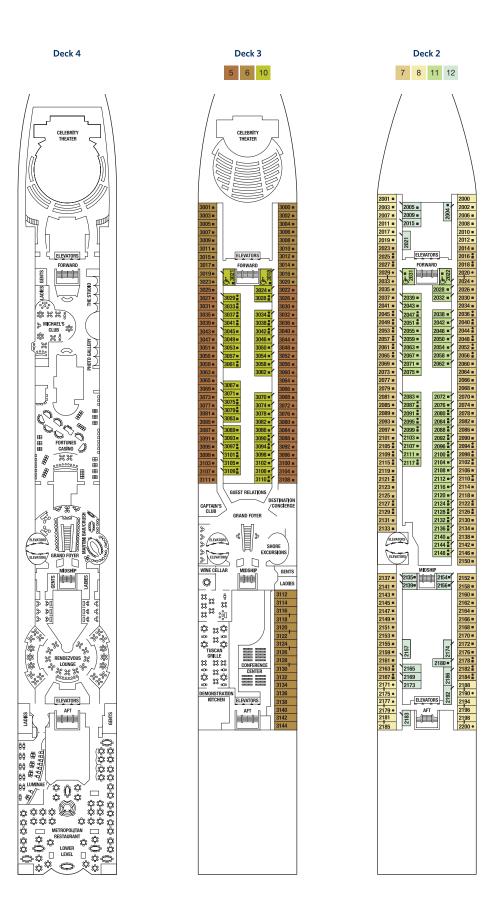

Port

Royal Suite cs Celebrity Suite

s1 Sky Suite 1

s2 Sky Suite 2

A1 AquaClass® 1 AquaClass 2

C1 Concierge Class 1

Concierge Class 2 C3 Concierge Class 3

Family Veranda Stateroom Veranda Stateroom 2A 2A

Veranda Stateroom 2B Veranda Stateroom 2C 4 Ocean View Stateroom 4

Ocean View Stateroom 5 Ocean View Stateroom 6 6 7 Ocean View Stateroom 7

Ocean View Stateroom 8 Inside Stateroom 9 10 Inside Stateroom 10

11 Inside Stateroom 11 12 Inside Stateroom 12

- Convertible Sofa Bed
- ▲ One Upper Berth
- Two Upper Berths
- Connecting Staterooms
- Inside Stateroom Door Location
- Wheelchair Accessible Stateroom Featuring Roll-In Shower