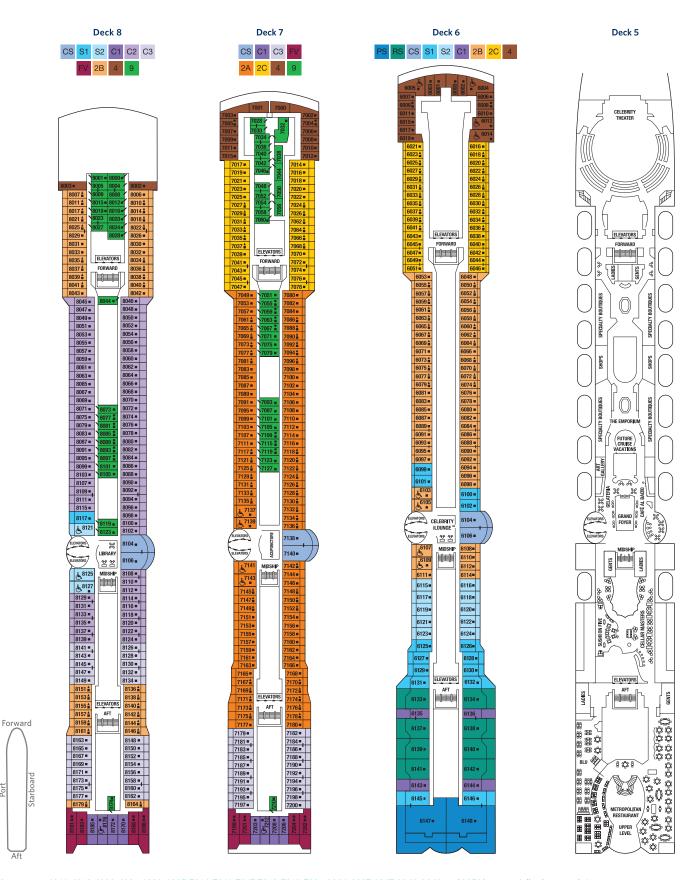

## CELEBRITY MILLENNIUM® DECK PLANS

 $Staterooms\ 6016, 6018, 6020, 6021, 6023, 6025, 7014, 7016, 7017, 7018, 7019, 7021, 8006, 8007, 8047, 8048, 8049, and\ 8050\ have\ partially\ obstructed\ views.$ 

Staterooms 6102, 6108, 7136, 7142, 8102, and 8108 have smaller verandas that are semi-private. Suites 6145 and 6146 feature standard glass doors to veranda. Staterooms 8121, 8125, and 8127 have roll-in showers, no bathtubs. Medical Facility is located midship on Deck 1 (not shown).

Penthouse Suite Royal Suite Celebrity Suite s1 Sky Suite 1 s2 Sky Suite 2 A1 AquaClass® 1

AquaClass 2

Port

C1 Concierge Class 1 c2 Concierge Class 2 c3 Concierge Class 3 Family Veranda Stateroom Veranda Stateroom 2A 2B Veranda Stateroom 2B

2C Veranda Stateroom 2C

Ocean View Stateroom 4 Ocean View Stateroom 5 Ocean View Stateroom 6 Ocean View Stateroom 7 Ocean View Stateroom 8 8 Inside Stateroom 9

Inside Stateroom 10

- 11 Inside Stateroom 11 12 Inside Stateroom 12
- Convertible Sofa Bed
- ▲ One Upper Berth

Deck 9 S1 S2 A2 C1 C3

- Two Upper Berths
- Connecting Staterooms
- Inside Stateroom Door Location
- & Wheelchair Accessible Stateroom Featuring Roll-In Shower