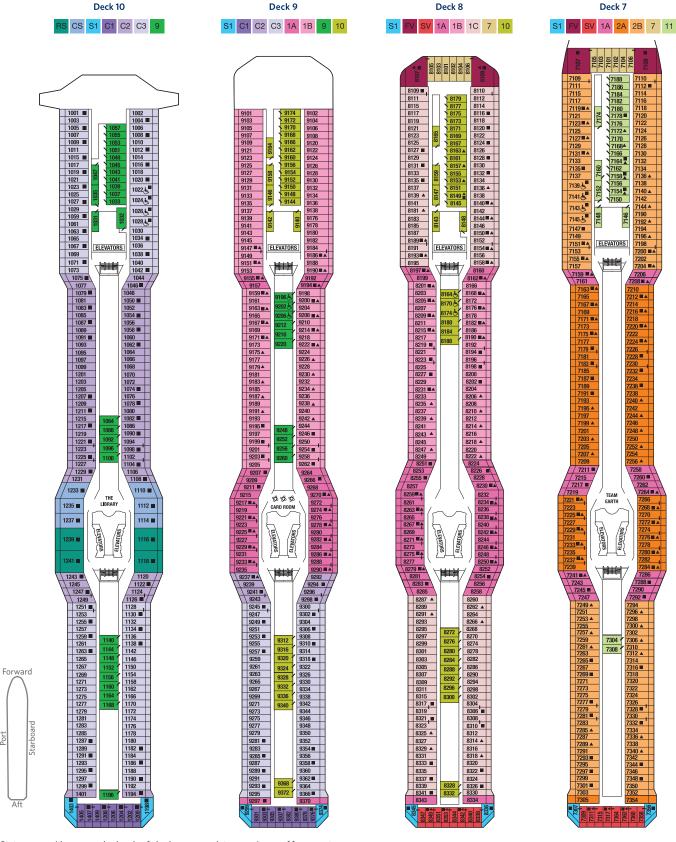

# CELEBRITY EQUINOXSM DECK PLANS

### Deck plans are not drawn to scale. Deck numbers reflect upper guest levels.

For an interactive deck plan experience and the most up-to-date deck plans, visit celebritycruises.com.

Deck 12

S1 S2 C1 C2

Deck 11 RS CS S1 S2

A1 A2 C1 C2

- Royal Suite
- cs Celebrity Suite Sky Suite 1
- s2 Sky Suite 2 A1 AquaClass® 1 A2 AquaClass 2
- Penthouse Suite
- Ocean View Stateroom 7

■ Convertible Sofa Bed

Inside Stateroom 9

Inside Stateroom 10

Inside Stateroom 11

12 Inside Stateroom 12

- ▲ One Upper Berth
- Connecting Staterooms
- Inside Stateroom Door Location
- لله Wheelchair Accessible Stateroom Featuring Roll-In Shower

## CELEBRITY EQUINOXSM DECK PLANS

Staterooms with an upper bed and sofa bed accommodate a maximum of four guests. Accessible staterooms with a sofa bed accommodate a maximum of three guests.

Port

Staterooms 1001 and 1002 have partially obstructed veranda views.

2C Veranda Staterooms have partially obstructed veranda views.

2D Veranda Staterooms have obstructed veranda views.

- Royal Suite
- cs Celebrity Suite
- Sly Suite 1 Sky Suite 2
- A1 AquaClass® 1 A2 AquaClass 2
- Concierge Class 2
- Concierge Class 3
- Family Veranda Stateroom SV Sunset Veranda Stateroom
- Veranda Stateroom 1A 1A 1B Veranda Stateroom 1B
- 2A Veranda Stateroom 2A 2B Veranda Stateroom 2B 2C Veranda Stateroom 2C 2D Veranda Stateroom 2D Ocean View Stateroom 7

Ocean View Stateroom 8

- Inside Stateroom 10 Inside Stateroom 11 12 Inside Stateroom 12
- ▲ One Upper Berth
- Connecting Staterooms
- / Inside Stateroom Door Location
- لله Wheelchair Accessible Stateroom Featuring Roll-In Shower