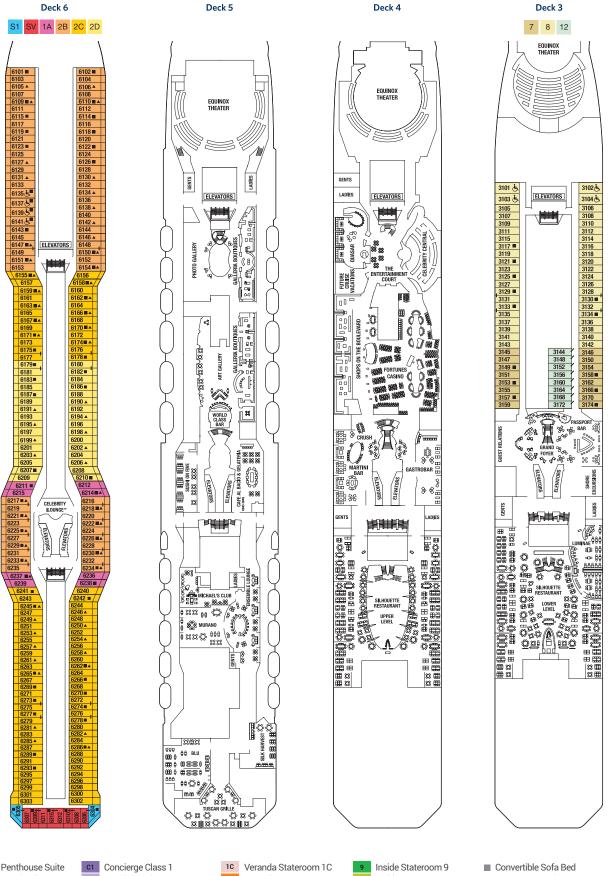

# CELEBRITY EQUINOXSM DECK PLANS

### Deck plans are not drawn to scale. Deck numbers reflect upper guest levels.

For an interactive deck plan experience and the most up-to-date deck plans, visit celebritycruises.com.

Deck 12

S1 S2 C1 C2

Deck 11 RS CS S1 S2

A1 A2 C1 C2

- Royal Suite
- cs Celebrity Suite Sky Suite 1
- s2 Sky Suite 2 A1 AquaClass® 1 A2 AquaClass 2
- Penthouse Suite
- Ocean View Stateroom 7

■ Convertible Sofa Bed

Inside Stateroom 9

Inside Stateroom 10

Inside Stateroom 11

12 Inside Stateroom 12

- ▲ One Upper Berth
- Connecting Staterooms
- Inside Stateroom Door Location
- لله Wheelchair Accessible Stateroom Featuring Roll-In Shower

## CELEBRITY EQUINOXSM DECK PLANS

Staterooms with an upper bed and sofa bed accommodate a maximum of four guests. Accessible staterooms with a sofa bed accommodate a maximum of three guests.

Port

Staterooms 1001 and 1002 have partially obstructed veranda views.

2C Veranda Staterooms have partially obstructed veranda views.

2D Veranda Staterooms have obstructed veranda views.

- Royal Suite
- cs Celebrity Suite
- Sly Suite 1 Sky Suite 2
- A1 AquaClass® 1 A2 AquaClass 2
- Concierge Class 2
- Concierge Class 3
- Family Veranda Stateroom SV Sunset Veranda Stateroom
- Veranda Stateroom 1A 1A 1B Veranda Stateroom 1B
- 2A Veranda Stateroom 2A 2B Veranda Stateroom 2B 2C Veranda Stateroom 2C 2D Veranda Stateroom 2D Ocean View Stateroom 7

Ocean View Stateroom 8

- Inside Stateroom 10 Inside Stateroom 11 12 Inside Stateroom 12
- ▲ One Upper Berth
- Connecting Staterooms
- / Inside Stateroom Door Location
- لله Wheelchair Accessible Stateroom Featuring Roll-In Shower