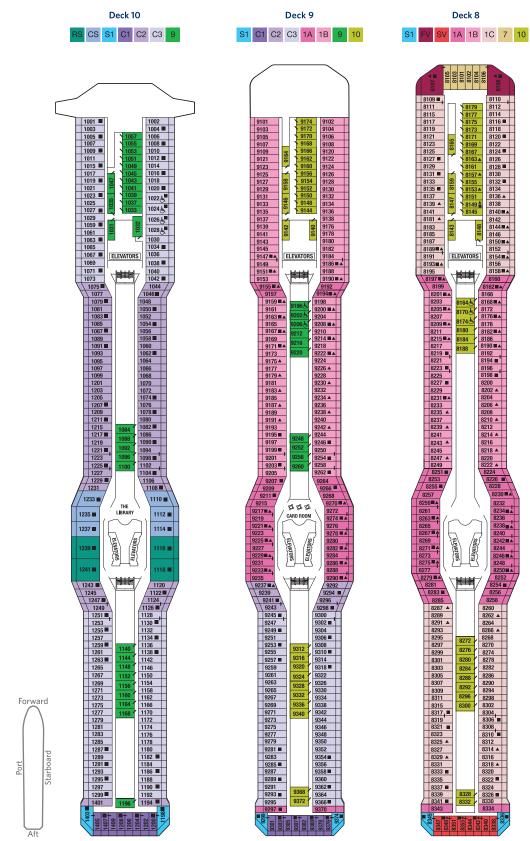

## CELEBRITY ECLIPSE® DECK PLANS

Staterooms with an upper bed and sofa bed accommodate a maximum of four guests. Accessible staterooms with a sofa bed accommodate a maximum of three guests. Accessible suites with a sofa bed accommodate a maximum of four guests. Staterooms 1547, 1549, 1552, and 1554 have partially obstructed view Staterooms 2130, 2132, 2134, and 2136 have roll-in showers, no bathtubs.

# CELEBRITY ECLIPSE® DECK PLANS

Staterooms with an upper bed and sofa bed accommodate a maximum of four guests. Accessible staterooms with a sofa bed accommodate a maximum of three guests. Staterooms 1001 and 1002 have partially obstructed veranda views. 2C Veranda Staterooms have partially obstructed veranda views.

#### Deck plans are not drawn to scale. Deck numbers reflect upper guest levels.

For an interactive deck plan experience and the most up-to-date deck plans, visit celebritycruises.com.

Featuring Roll-In Shower

2D Veranda Stateroom 2D
7 Ocean View Stateroom 7
8 Ocean View Stateroom 8

Veranda Stateroom 1A

1B Veranda Stateroom 1B

1A

A1 AquaClass® 1

A2 AquaClass 2