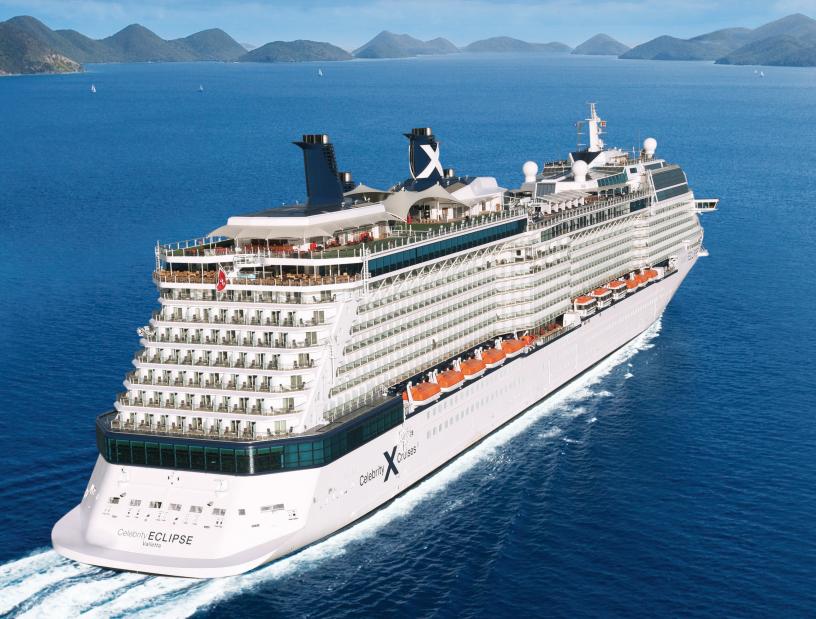

### SHIP SPECIFICATIONS:

Occupancy: 2,850 Tonnage: 122,000 Length: 1,041 feet Beam: 121 feet Draught: 27 feet Cruising Speed: 24 knots Electric Current: 110/220 AC Ship's Registry: Malta Entered Service: 2010