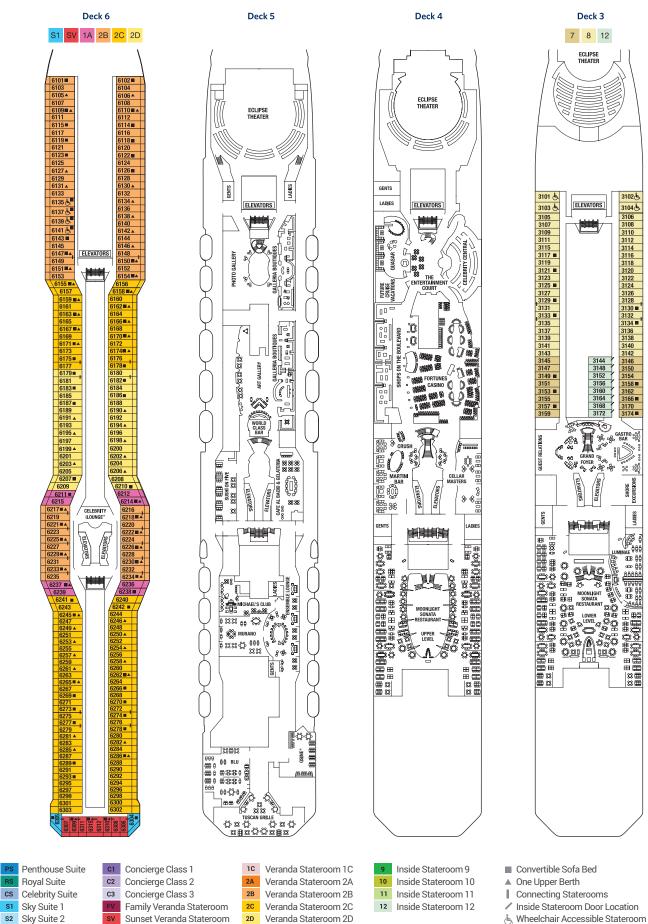

## CELEBRITY ECLIPSE® DECK PLANS

### SHIP SPECIFICATIONS:

Occupancy: 2,850 Tonnage: 122,000 Length: 1,041 feet Beam: 121 feet Draught: 27 feet Cruising Speed: 24 knots Electric Current: 110/220 AC Ship's Registry: Malta Entered Service: 2010

# CELEBRITY ECLIPSE® DECK PLANS

Staterooms with an upper bed and sofa bed accommodate a maximum of four guests. Accessible staterooms with a sofa bed accommodate a maximum of three guests. Staterooms 1001 and 1002 have partially obstructed veranda views. 2C Veranda Staterooms have partially obstructed veranda views.

#### Deck plans are not drawn to scale. Deck numbers reflect upper guest levels.

For an interactive deck plan experience and the most up-to-date deck plans, visit celebritycruises.com.

Featuring Roll-In Shower

2D Veranda Stateroom 2D
7 Ocean View Stateroom 7
8 Ocean View Stateroom 8

Veranda Stateroom 1A

1B Veranda Stateroom 1B

1A

A1 AquaClass® 1

A2 AquaClass 2