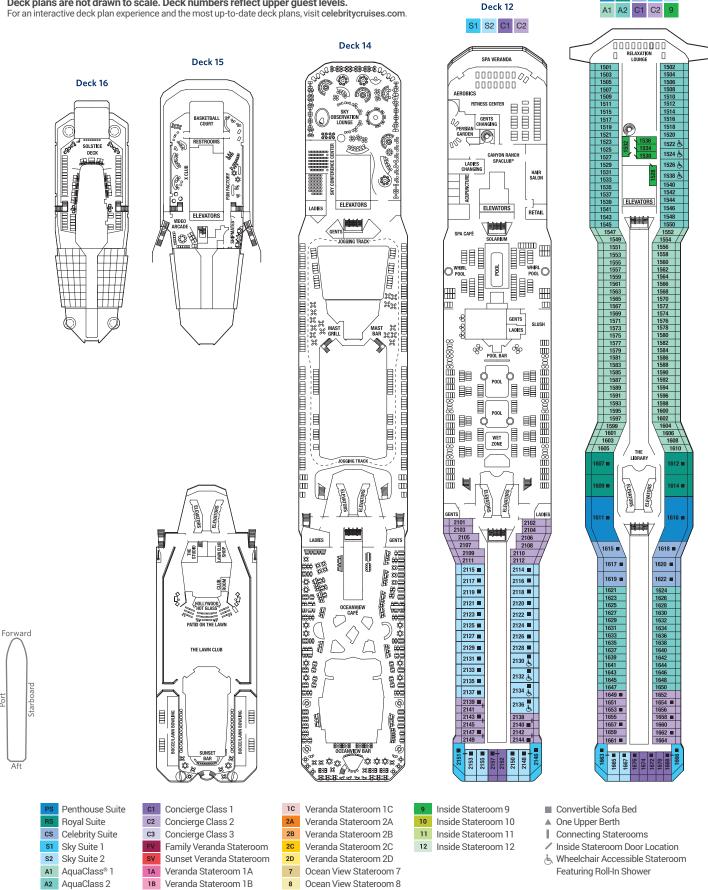

## CELEBRITY ECLIPSE® DECK PLANS

Staterooms with an upper bed and sofa bed accommodate a maximum of four guests. Accessible staterooms with a sofa bed accommodate a maximum of three guests. Accessible suites with a sofa bed accommodate a maximum of four guests. Staterooms 1547, 1549, 1552, and 1554 have partially obstructed view Staterooms 2130, 2132, 2134, and 2136 have roll-in showers, no bathtubs.

Port

Deck plans are not drawn to scale. Deck numbers reflect upper guest levels. For an interactive deck plan experience and the most up-to-date deck plans, visit celebritycruises.com.

Deck 11

RS CS S1 S2

# CELEBRITY ECLIPSE® DECK PLANS

Staterooms with an upper bed and sofa bed accommodate a maximum of four guests. Accessible staterooms with a sofa bed accommodate a maximum of three guests. Staterooms 1001 and 1002 have partially obstructed veranda views. 2C Veranda Staterooms have partially obstructed veranda views.

#### Deck plans are not drawn to scale. Deck numbers reflect upper guest levels.

For an interactive deck plan experience and the most up-to-date deck plans, visit celebritycruises.com.

Featuring Roll-In Shower

2D Veranda Stateroom 2D
7 Ocean View Stateroom 7
8 Ocean View Stateroom 8

Veranda Stateroom 1A

1B Veranda Stateroom 1B

1A

A1 AquaClass® 1

A2 AquaClass 2