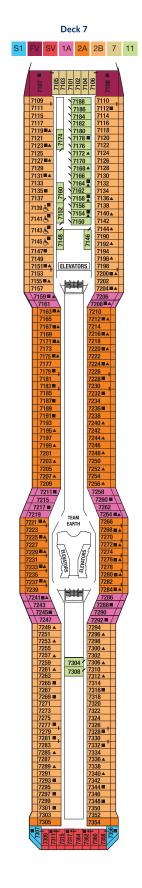

## CELEBRITY ECLIPSE® DECK PLANS

Staterooms with an upper bed and sofa bed accommodate a maximum of four guests. Accessible staterooms with a sofa bed accommodate a maximum of three guests. Accessible suites with a sofa bed accommodate a maximum of four guests. Staterooms 1547, 1549, 1552, and 1554 have partially obstructed view Staterooms 2130, 2132, 2134, and 2136 have roll-in showers, no bathtubs.

# CELEBRITY ECLIPSE® DECK PLANS

Staterooms with an upper bed and sofa bed accommodate a maximum of four guests. Accessible staterooms with a sofa bed accommodate a maximum of three guests. Staterooms 1001 and 1002 have partially obstructed veranda views. 2C Veranda Staterooms have partially obstructed veranda views.

#### Deck plans are not drawn to scale. Deck numbers reflect upper guest levels.

For an interactive deck plan experience and the most up-to-date deck plans, visit celebritycruises.com.

Featuring Roll-In Shower

2D Veranda Stateroom 2D
7 Ocean View Stateroom 7
8 Ocean View Stateroom 8

Veranda Stateroom 1A

1B Veranda Stateroom 1B

1A

A1 AquaClass® 1

A2 AquaClass 2