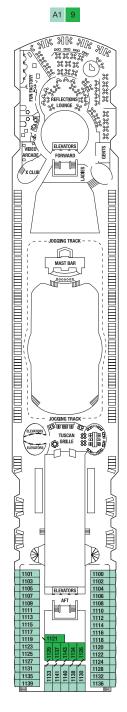

### Deck 9 CS S1 S2 A2 C1 C3

## CELEBRITY CONSTELLATION® DECK PLANS

Staterooms 6016, 6018, 6020, 6021, 6023, 6025, 7014, 7016, 7017, 7018, 7019, 7021, 8006, 8007, 8047, 8048, 8049, and 8050 have partially obstructed views. Staterooms 6102, 6108, 7136, 7142, 8102, and 8108 have smaller verandas that are semi-private. Suites 6145 and 6146 feature standard glass doors to veranda. Stateroom 7197 has an Infinite Verandas<sup>sM</sup>. Staterooms 8121, 8125, and 8127 have roll-in showers, no bathtubs. Medical Facility is located midship on Deck 1 (not shown).