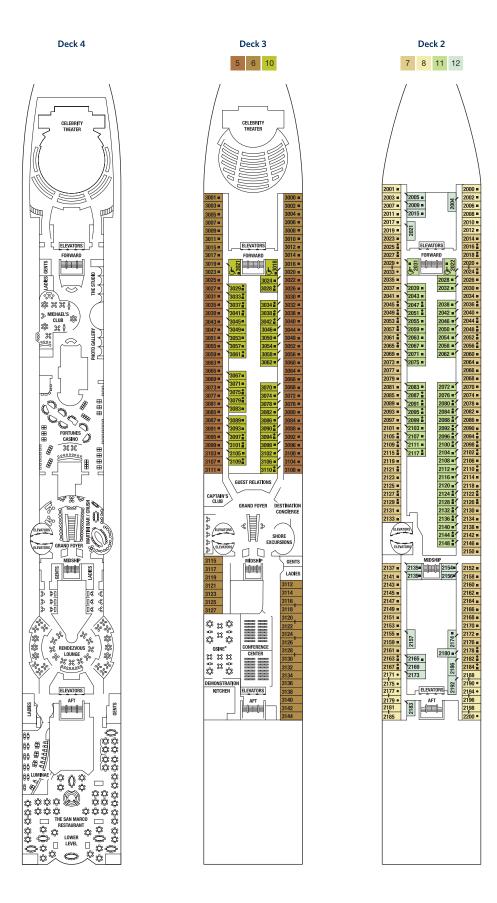

# **CELEBRITY CONSTELLATION® DECK PLANS**

#### Deck plans are not drawn to scale. Deck numbers reflect upper quest levels.

For an interactive deck plan experience and the most up-to-date deck plans, visit celebritycruises.com.

## CELEBRITY CONSTELLATION® DECK PLANS

Staterooms 6016, 6018, 6020, 6021, 6023, 6025, 7014, 7016, 7017, 7018, 7019, 7021, 8006, 8007, 8047, 8048, 8049, and 8050 have partially obstructed views. Staterooms 6102, 6108, 7136, 7142, 8102, and 8108 have smaller verandas that are semi-private. Suites 6145 and 6146 feature standard glass doors to veranda. Stateroom 7197 has an Infinite Verandas<sup>sM</sup>. Staterooms 8121, 8125, and 8127 have roll-in showers, no bathtubs. Medical Facility is located midship on Deck 1 (not shown).

#### Deck 10

Deck 11

BASKETBALL COURT

MOVIE SCREEN ROOFTOP TERRACE

- Celebrity Suite cs
- S1 Sky Suite 1 s2 Sky Suite 2
- A1 AquaClass® 1
- AquaClass 2
- C1 Concierge Class 1 Concierge Class 2
- C3 Concierge Class 3 Family Veranda Stateroom
- Veranda Stateroom 2A Veranda Stateroom 2B
- Veranda Stateroom 2C
- Ocean View Stateroom 4 Ocean View Stateroom 5 Ocean View Stateroom 6 6 Ocean View Stateroom 7
- Ocean View Stateroom 8 Inside Stateroom 9 10 Inside Stateroom 10
- 11 Inside Stateroom 11 12 Inside Stateroom 12
- Convertible Sofa Bed
- ▲ One Upper Berth
- Two Upper Berths
- Connecting Staterooms
- Inside Stateroom Door Location
- & Wheelchair Accessible Stateroom Featuring Roll-In Shower

AquaClass 2

C3 Concierge Class 3
FV Family Veranda Stateroom
2A Veranda Stateroom 2A
2B Veranda Stateroom 2B
2C Veranda Stateroom 2C

C1 Concierge Class 1

c2 Concierge Class 2

4 Ocean View Stateroom 4
5 Ocean View Stateroom 5
6 Ocean View Stateroom 6
7 Ocean View Stateroom 7
8 Ocean View Stateroom 8

Inside Stateroom 9

Inside Stateroom 10

Inside Stateroom 11 Inside Stateroom 12

- Convertible Sofa Bed
- ▲ One Upper Berth
- Two Upper Berths
- Connecting Staterooms
- / Inside Stateroom Door Location
- Wheelchair Accessible Stateroom Featuring Roll-In Shower