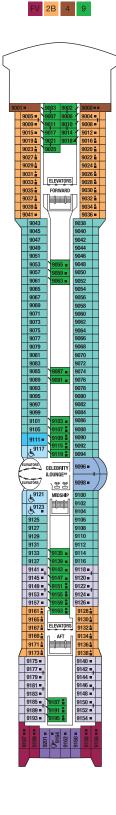

## CELEBRITY CONSTELLATION® DECK PLANS

Staterooms 6016, 6018, 6020, 6021, 6023, 6025, 7014, 7016, 7017, 7018, 7019, 7021, 8006, 8007, 8047, 8048, 8049, and 8050 have partially obstructed views. Staterooms 6102, 6108, 7136, 7142, 8102, and 8108 have smaller verandas that are semi-private. Suites 6145 and 6146 feature standard glass doors to veranda. Stateroom 7197 has an Infinite Verandas<sup>sM</sup>. Staterooms 8121, 8125, and 8127 have roll-in showers, no bathtubs. Medical Facility is located midship on Deck 1 (not shown).

AquaClass 2

C3 Concierge Class 3
FV Family Veranda Stateroom
2A Veranda Stateroom 2A
2B Veranda Stateroom 2B
2C Veranda Stateroom 2C

C1 Concierge Class 1

c2 Concierge Class 2

4 Ocean View Stateroom 4
5 Ocean View Stateroom 5
6 Ocean View Stateroom 6
7 Ocean View Stateroom 7
8 Ocean View Stateroom 8

Inside Stateroom 9

Inside Stateroom 10

Inside Stateroom 11 Inside Stateroom 12

- Convertible Sofa Bed
- ▲ One Upper Berth
- Two Upper Berths
- Connecting Staterooms
- / Inside Stateroom Door Location
- Wheelchair Accessible Stateroom Featuring Roll-In Shower