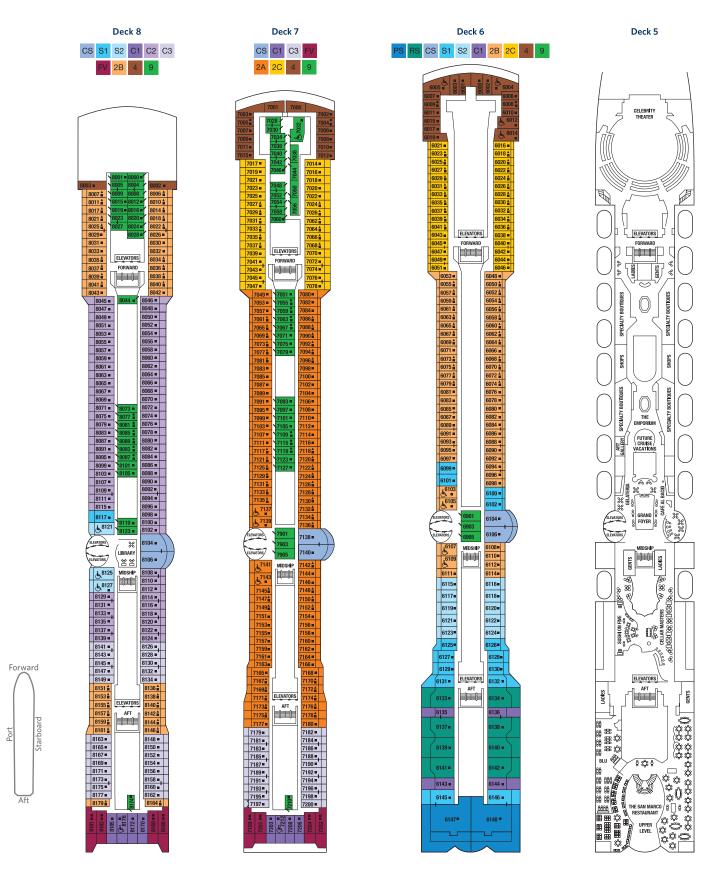

# **CELEBRITY CONSTELLATION® DECK PLANS**

#### Deck plans are not drawn to scale. Deck numbers reflect upper quest levels.

For an interactive deck plan experience and the most up-to-date deck plans, visit celebritycruises.com.

## CELEBRITY CONSTELLATION® DECK PLANS

Staterooms 6016, 6018, 6020, 6021, 6023, 6025, 7014, 7016, 7017, 7018, 7019, 7021, 8006, 8007, 8047, 8048, 8049, and 8050 have partially obstructed views. Staterooms 6102, 6108, 7136, 7142, 8102, and 8108 have smaller verandas that are semi-private. Suites 6145 and 6146 feature standard glass doors to veranda. Stateroom 7197 has an Infinite Verandas<sup>sM</sup>. Staterooms 8121, 8125, and 8127 have roll-in showers, no bathtubs. Medical Facility is located midship on Deck 1 (not shown).

### Deck 9 CS S1 S2 A2 C1 C3

#### Deck 10

Deck 11

BASKETBALL COURT

MOVIE SCREEN ROOFTOP TERRACE

- Celebrity Suite cs
- S1 Sky Suite 1 s2 Sky Suite 2
- A1 AquaClass® 1
- AquaClass 2
- C1 Concierge Class 1 Concierge Class 2
- C3 Concierge Class 3 Family Veranda Stateroom
- Veranda Stateroom 2A Veranda Stateroom 2B
- Veranda Stateroom 2C
- Ocean View Stateroom 4 Ocean View Stateroom 5 Ocean View Stateroom 6 6 Ocean View Stateroom 7
- Ocean View Stateroom 8 Inside Stateroom 9 10 Inside Stateroom 10
- 11 Inside Stateroom 11 12 Inside Stateroom 12
- Convertible Sofa Bed
- ▲ One Upper Berth
- Two Upper Berths
- Connecting Staterooms
- Inside Stateroom Door Location
- & Wheelchair Accessible Stateroom Featuring Roll-In Shower

AquaClass 2

C3 Concierge Class 3
FV Family Veranda Stateroom
2A Veranda Stateroom 2A
2B Veranda Stateroom 2B
2C Veranda Stateroom 2C

C1 Concierge Class 1

c2 Concierge Class 2

4 Ocean View Stateroom 4
5 Ocean View Stateroom 5
6 Ocean View Stateroom 6
7 Ocean View Stateroom 7
8 Ocean View Stateroom 8

Inside Stateroom 9

Inside Stateroom 10

Inside Stateroom 11 Inside Stateroom 12

- Convertible Sofa Bed
- ▲ One Upper Berth
- Two Upper Berths
- Connecting Staterooms
- / Inside Stateroom Door Location
- Wheelchair Accessible Stateroom Featuring Roll-In Shower